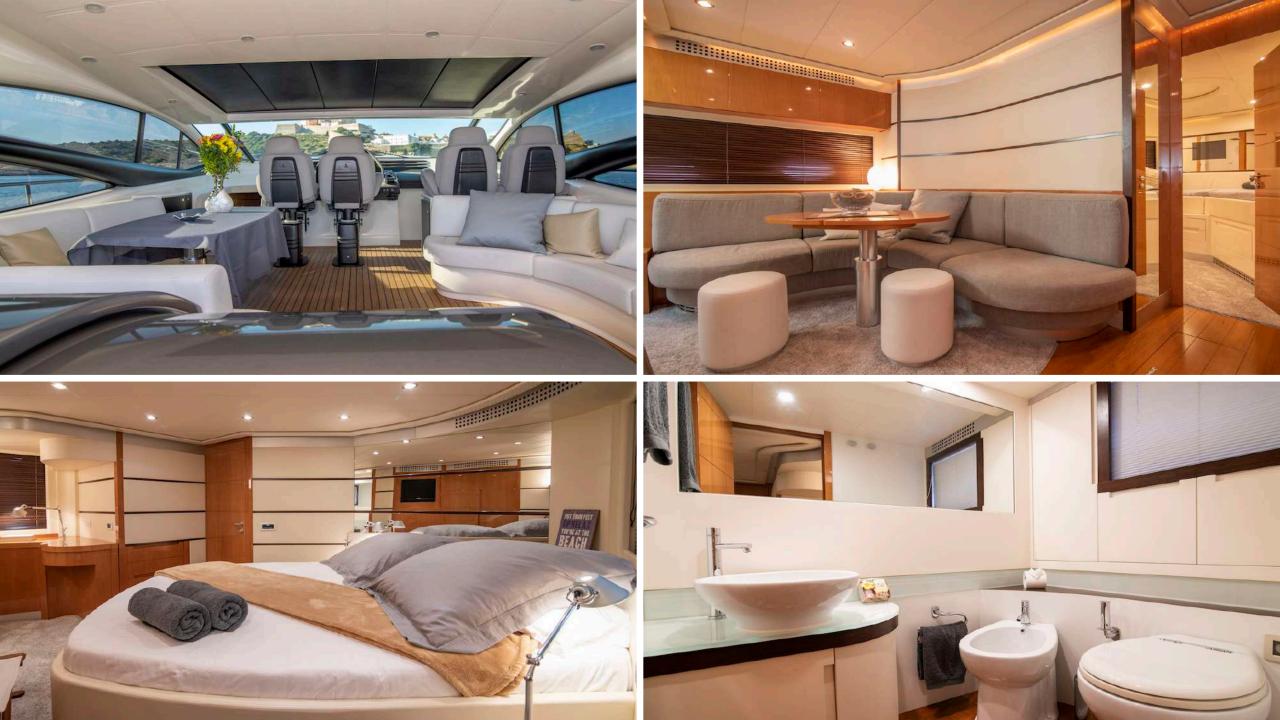

Crew

Pershing 62

19,43 m

5,00 m

2006 - refit: 2020

Motor yacht

\_

Marina Botafoch, Ibiza

Ibiza, Formentera

2x MAN 1.550 hp

400 L/h (Diesel)

25 kn / 42 kn

1

700 L

12 (day) / 6 (overnight)

3 (Master, VIP, Twin)

3

2

## **EQUIPMENT**

Air Conditioning

Sound System

WiFi

BBQ

Stern awning

Convertible stern sun pad

(into dining table with seating)