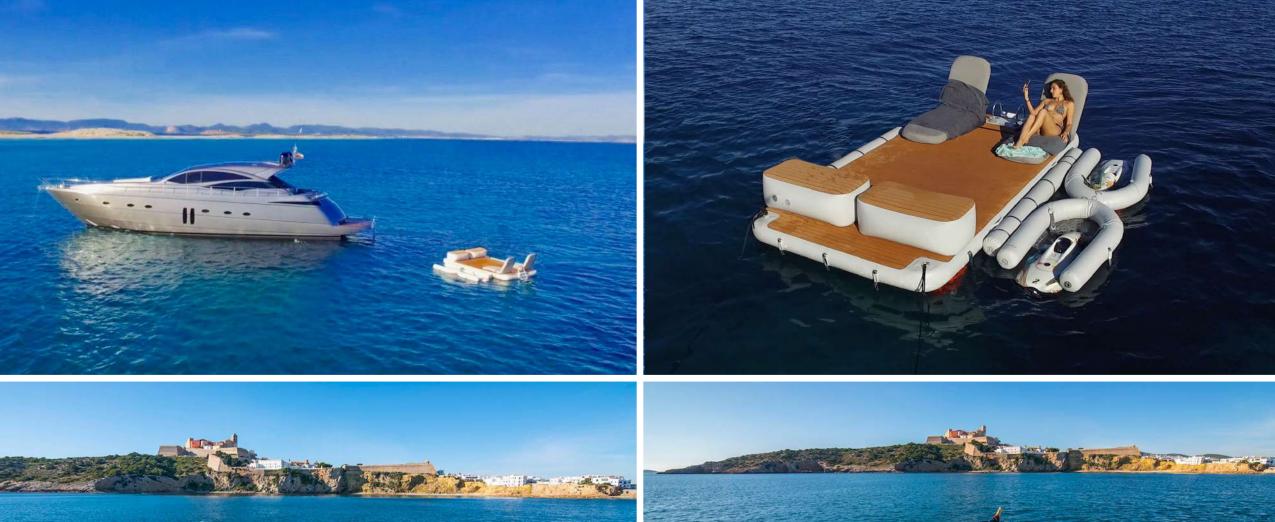

Williams Jet Tender 285

Inflatable bathing platform

2x Seabob

Jobe Seascooter

3-seater-Donut

€ 1.500 (for day charters; payable at check in)

Wakeboard

SUP