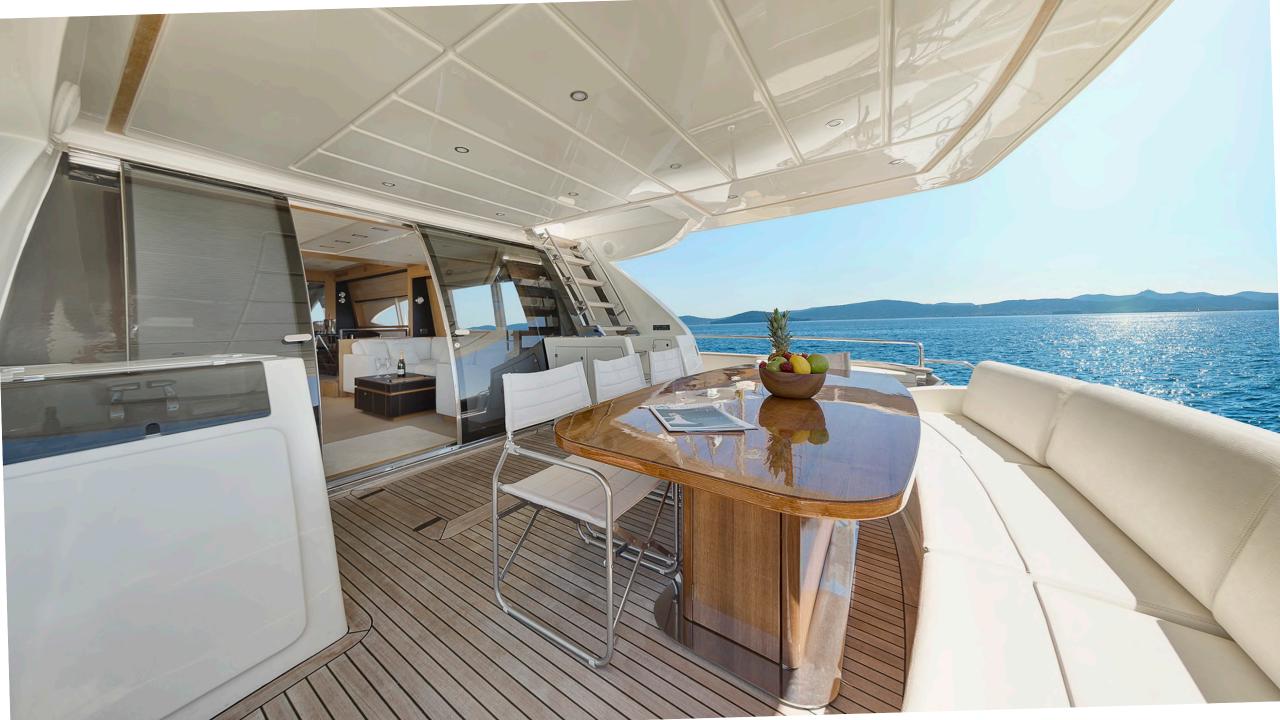

## **EQUIPMENT**

Stabilizers

Air Conditioning

Sound System

WiFi

BBQ on Flybridge

Bow awning

Stern awning