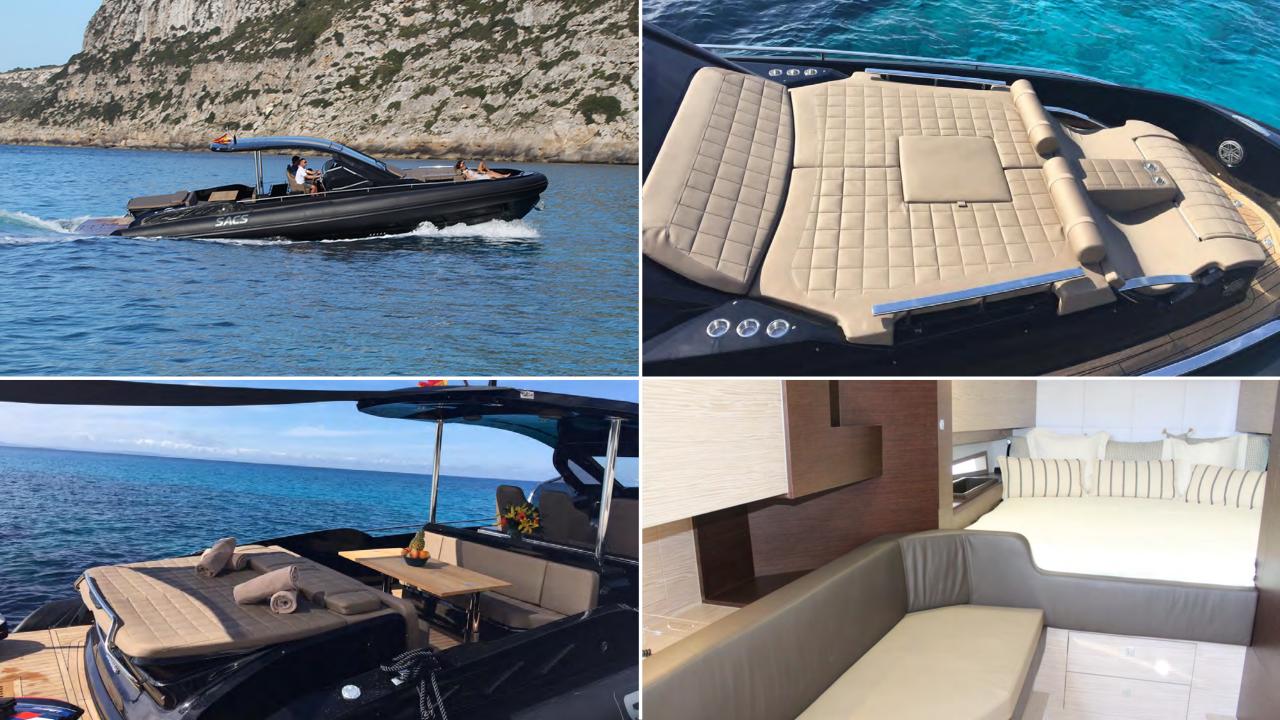

Cabins

Bathrooms

Crew

## **EQUIPMENT**

Fridge Hard Top & Stern awning

Freezer Sun cushions in bow and stern

Cockpit speakers 2x SUP

Bluetooth Snorkel gear