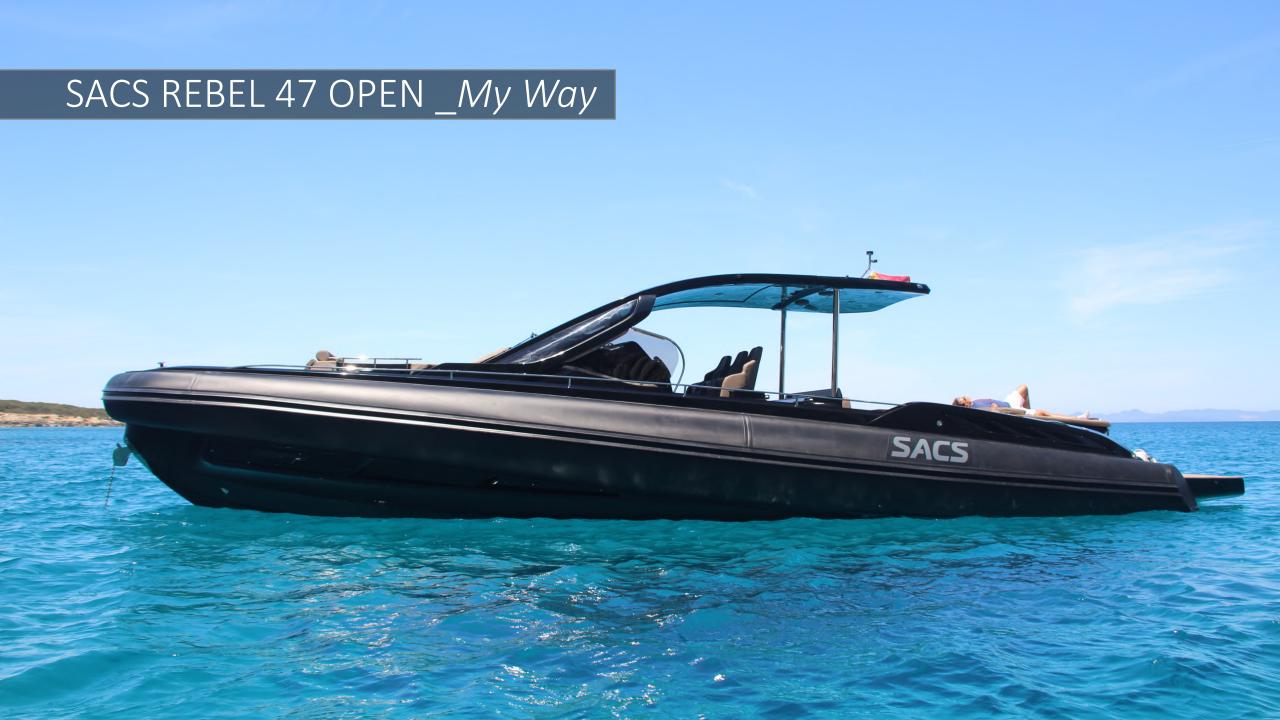

## **INFO**

Builder/model SACS Rebel 47 Open

LOA 14,06 m

Beam 4,41 m

Year 2020

Type Luxury RIB

-

1

Mooring Ibiza

Cruising area Ibiza, Formentera

Engine 2x VOLVO 440 hp

Fuel consumption 120 L/h (Diesel)

Speed (cruising/max.) 28 kn / 38 kn

Generator

Water capacity

Guests 11 (day)