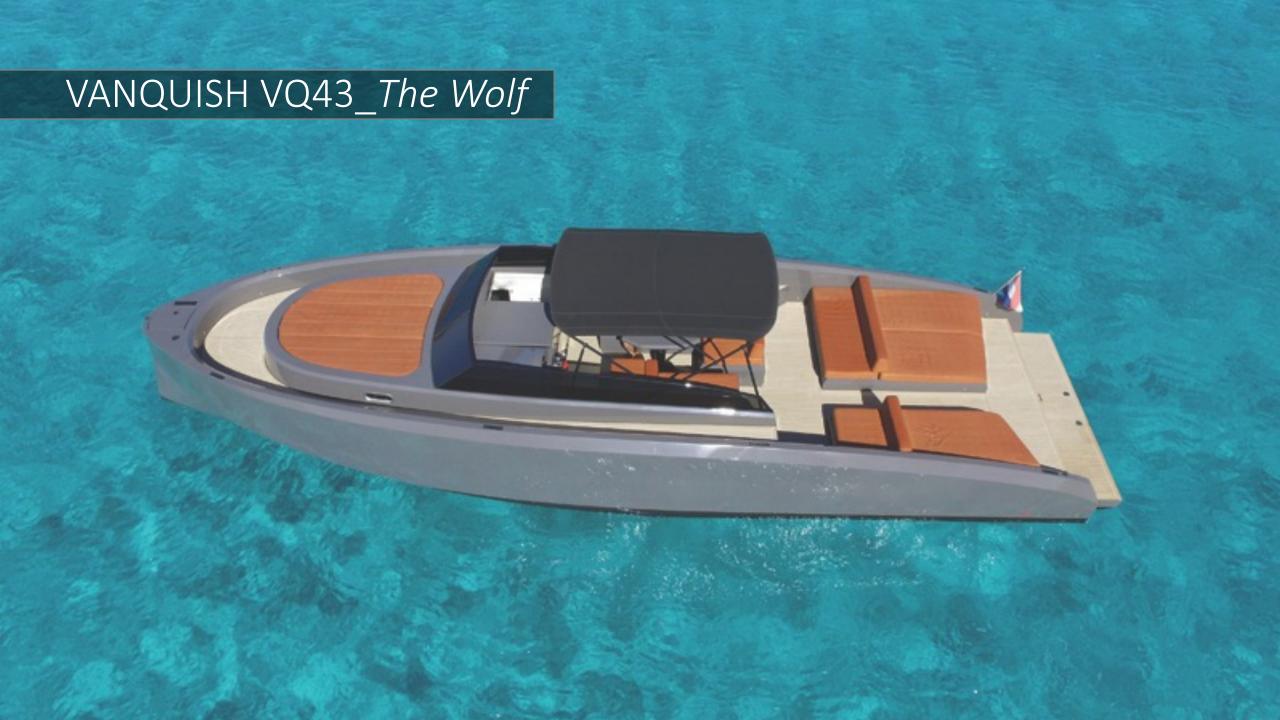

## INFO

Builder/model Vanquish VQ43

LOA 12,96 m

 Beam
 3,71 m

 Year
 2015

Type Motor yacht

\_

1

Mooring Marina Ibiza

Cruising area Ibiza, Formentera

Engine 2x YANMAR 370 hp

Fuel consumption 100 L/h (Diesel)

Speed (cruising/max.) 25 kn / 40 kn

Generator

Water capacity 150 L

Guests 11 (day)