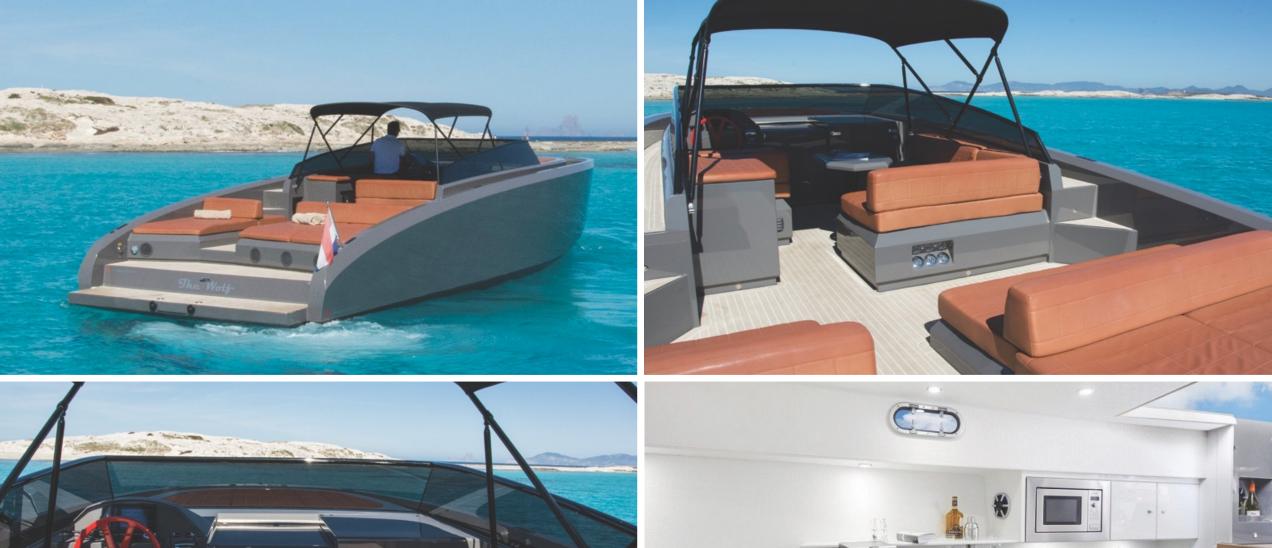

## **EQUIPMENT**

Fridge Seabob

Freezer Snorkel gear

Cockpit speakers Sun cusions

Bluetooth Cockpit shower