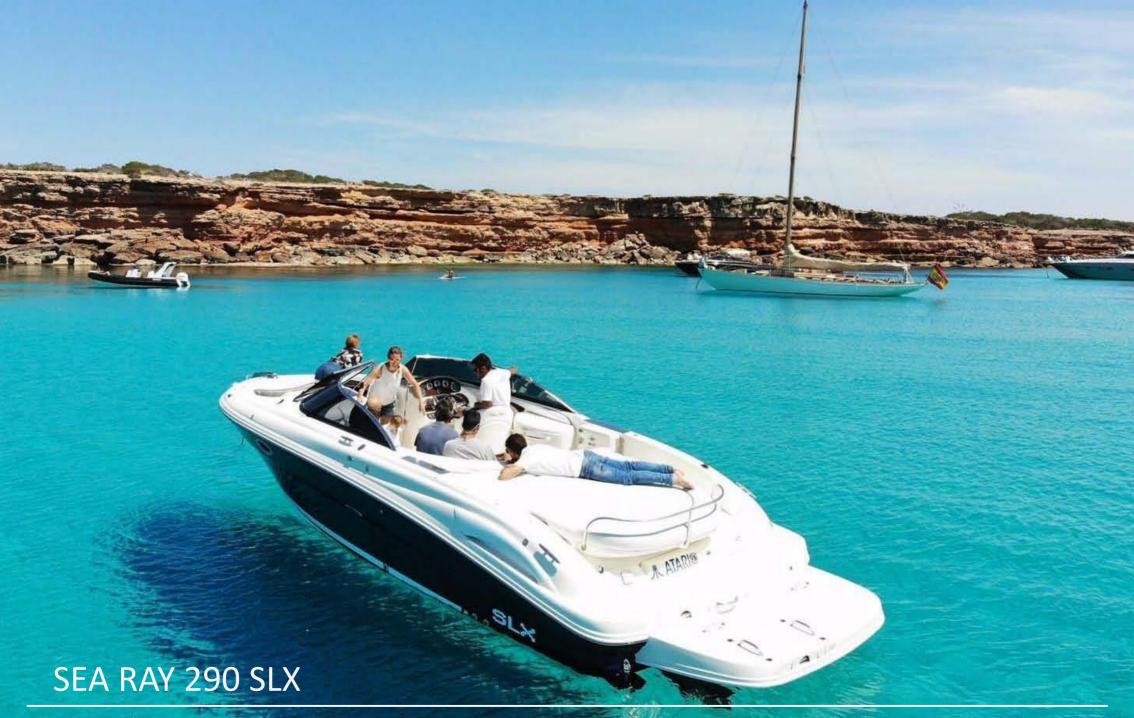

## **SPECIFICATIONS**

■ PAX: 11+1

Length: 10m

■ Beam: 3m

• WC: 1

■ Engines: 2x260 HP

MERCRUISER 5.0 MAG MPI

Average fuel consumption: