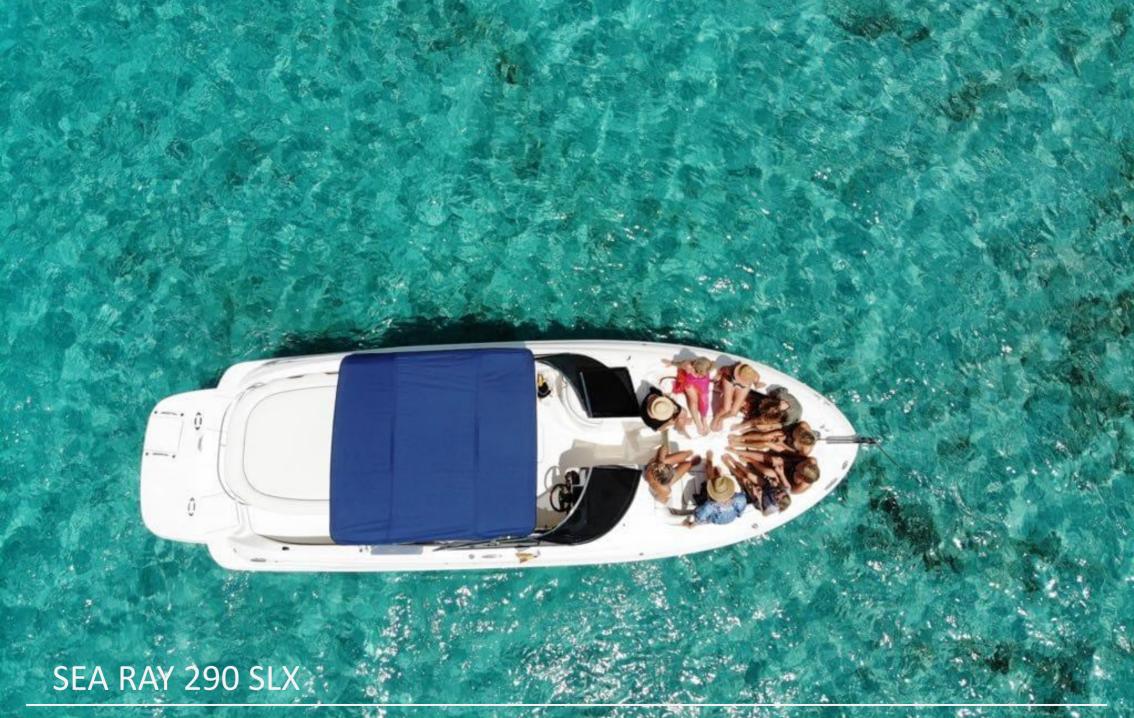

## **SPECIFICATIONS**

■ PAX: 11+1

Length: 10m

■ Beam: 3m

• WC: 1

■ Engines: 2x260 HP

MERCRUISER 5.0 MAG MPI

Average fuel consumption: