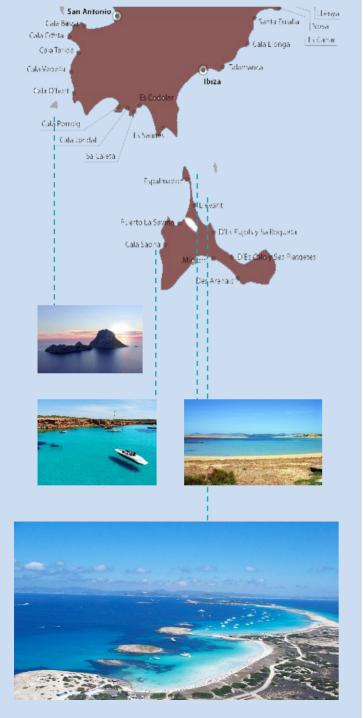

80I/h

Location: Marina Ibiza

Day charter up to 8 hours between 10:00 and 20:00.