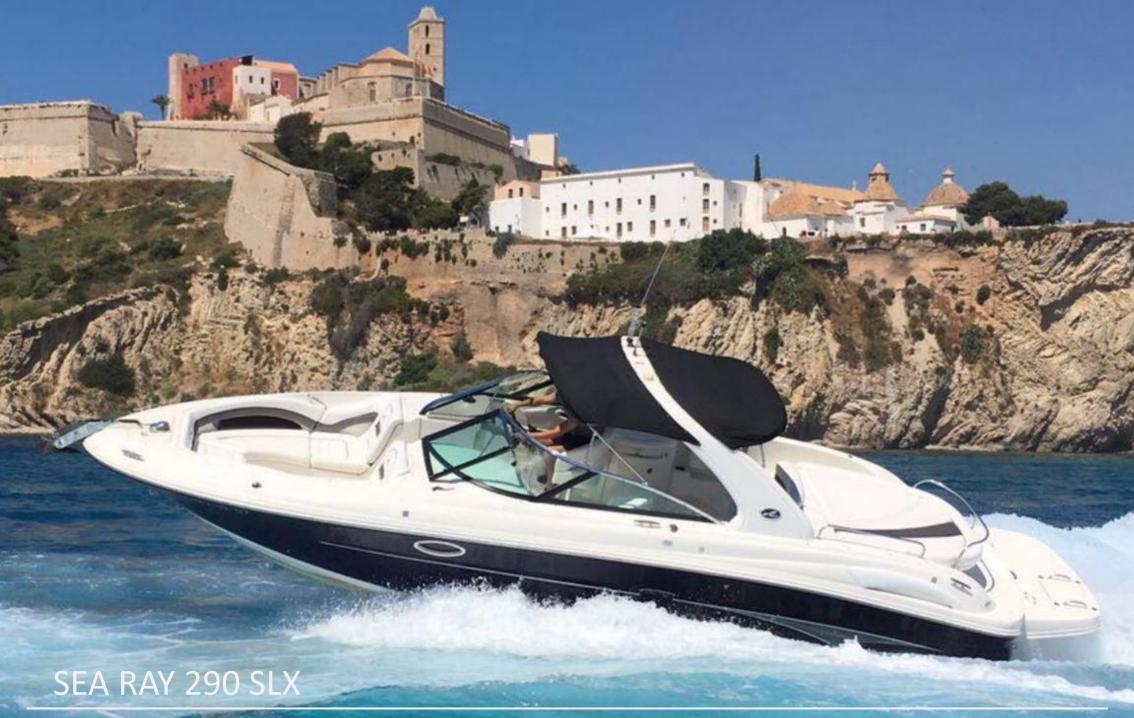

## **SPECIFICATIONS**

■ PAX: 11+1

Length: 10m

■ Beam: 3m

• WC: 1

■ Engines: 2x260 HP

MERCRUISER 5.0 MAG MPI

Average fuel consumption: