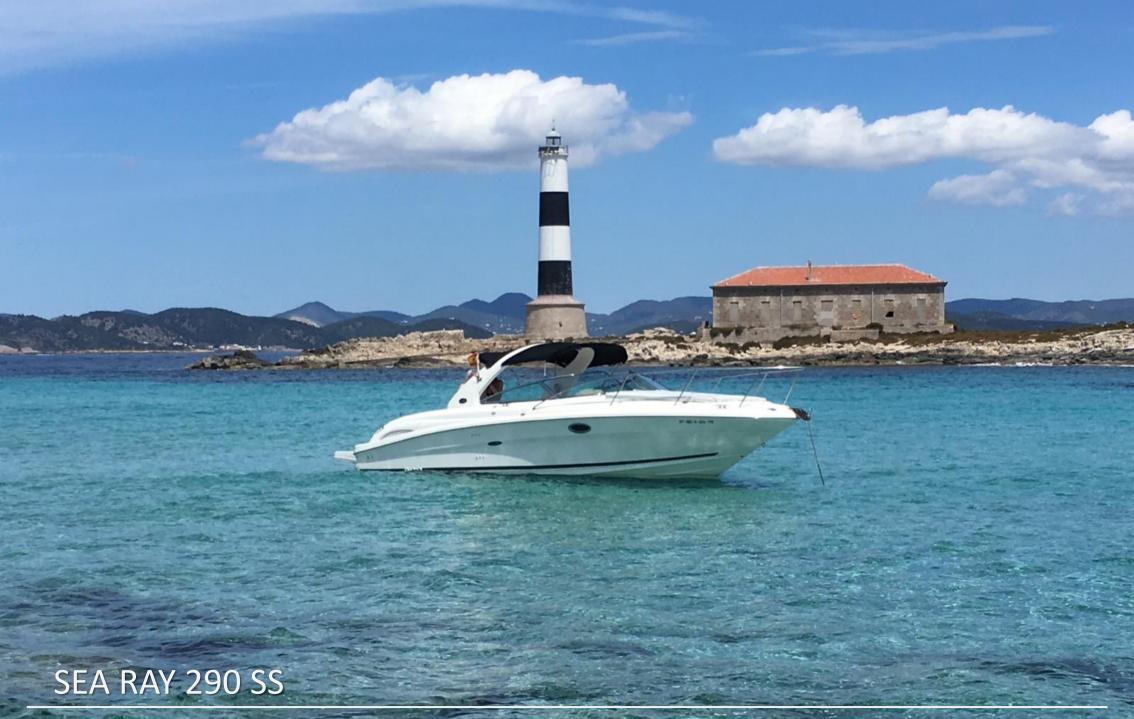

# **SPECIFICATIONS**

■ PAX: 9+1

Length: 10m

■ Beam: 3m

■ WC: 1

Cabins: 1

Engines: 2x MERCRUISER

5.7L EFI