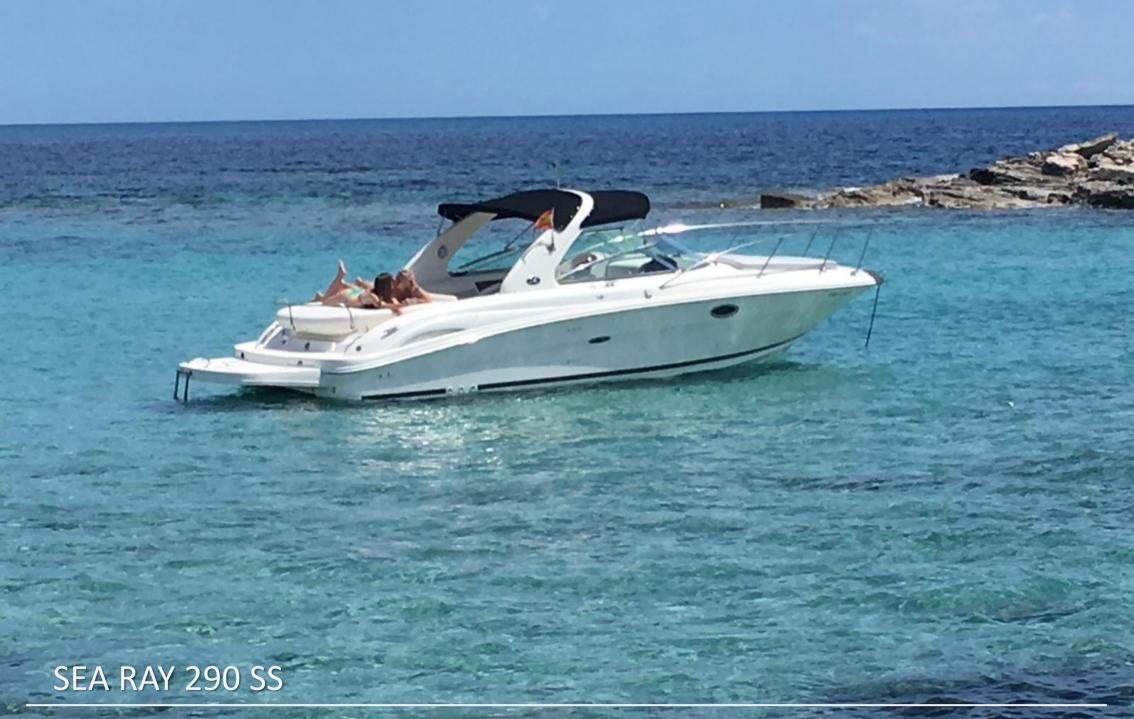

# **SPECIFICATIONS**

■ PAX: 9+1

Length: 10m

■ Beam: 3m

■ WC: 1

Cabins: 1

Engines: 2x MERCRUISER

5.7L EFI