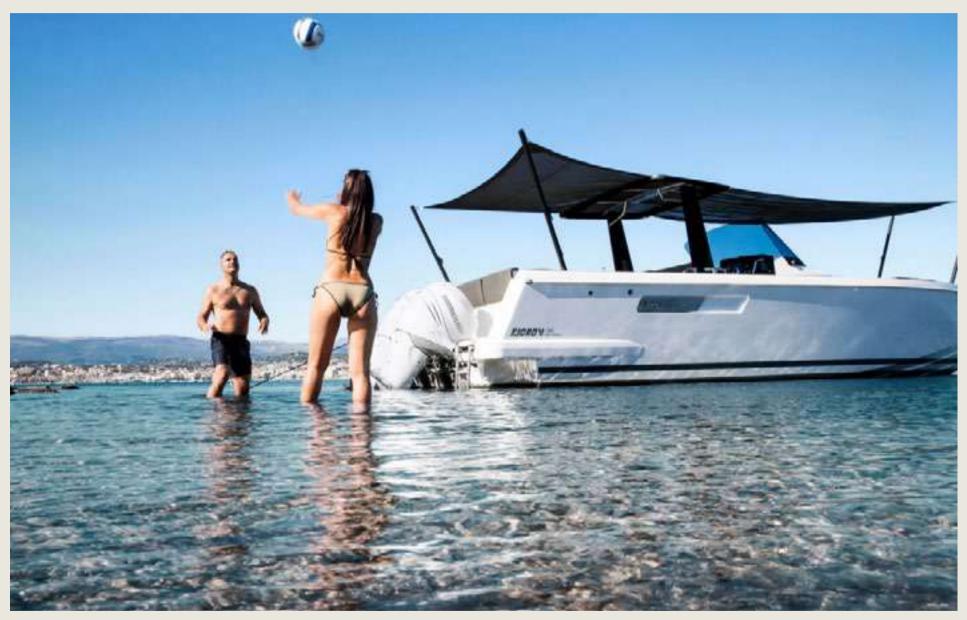

Included

Mooring License N° 11 + skipper

1 double

1

10,8 m / 3,6 m

25 knots

150 L/h

Sunshade, front and back sunbeds, interior and exterior sitting area, bluetooth music connection, sound system, A/C