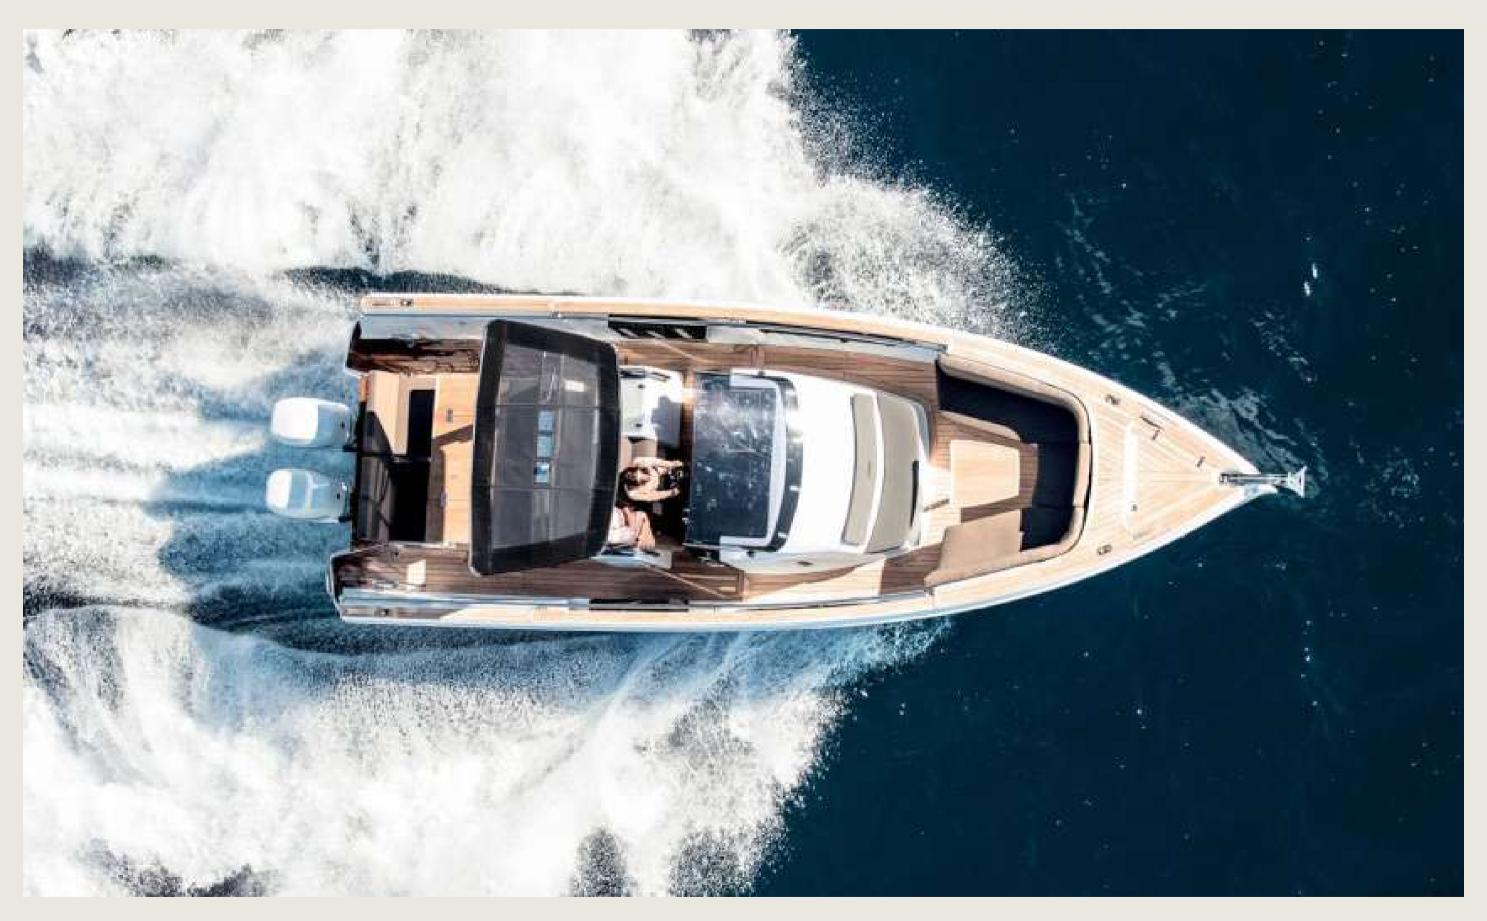

## **FJORD 36** SOULMATE

## SPECS

Capacity

Cabins

WC

**Length / Beam** 

Cruising speed

**Fuel cons** 

General

Included

Mooring License N° 11 + skipper

1 double

1

10,8 m / 3,6 m

25 knots

150 L/h

Sunshade, front and back sunbeds, interior and exterior sitting area, bluetooth music connection, sound system, A/C