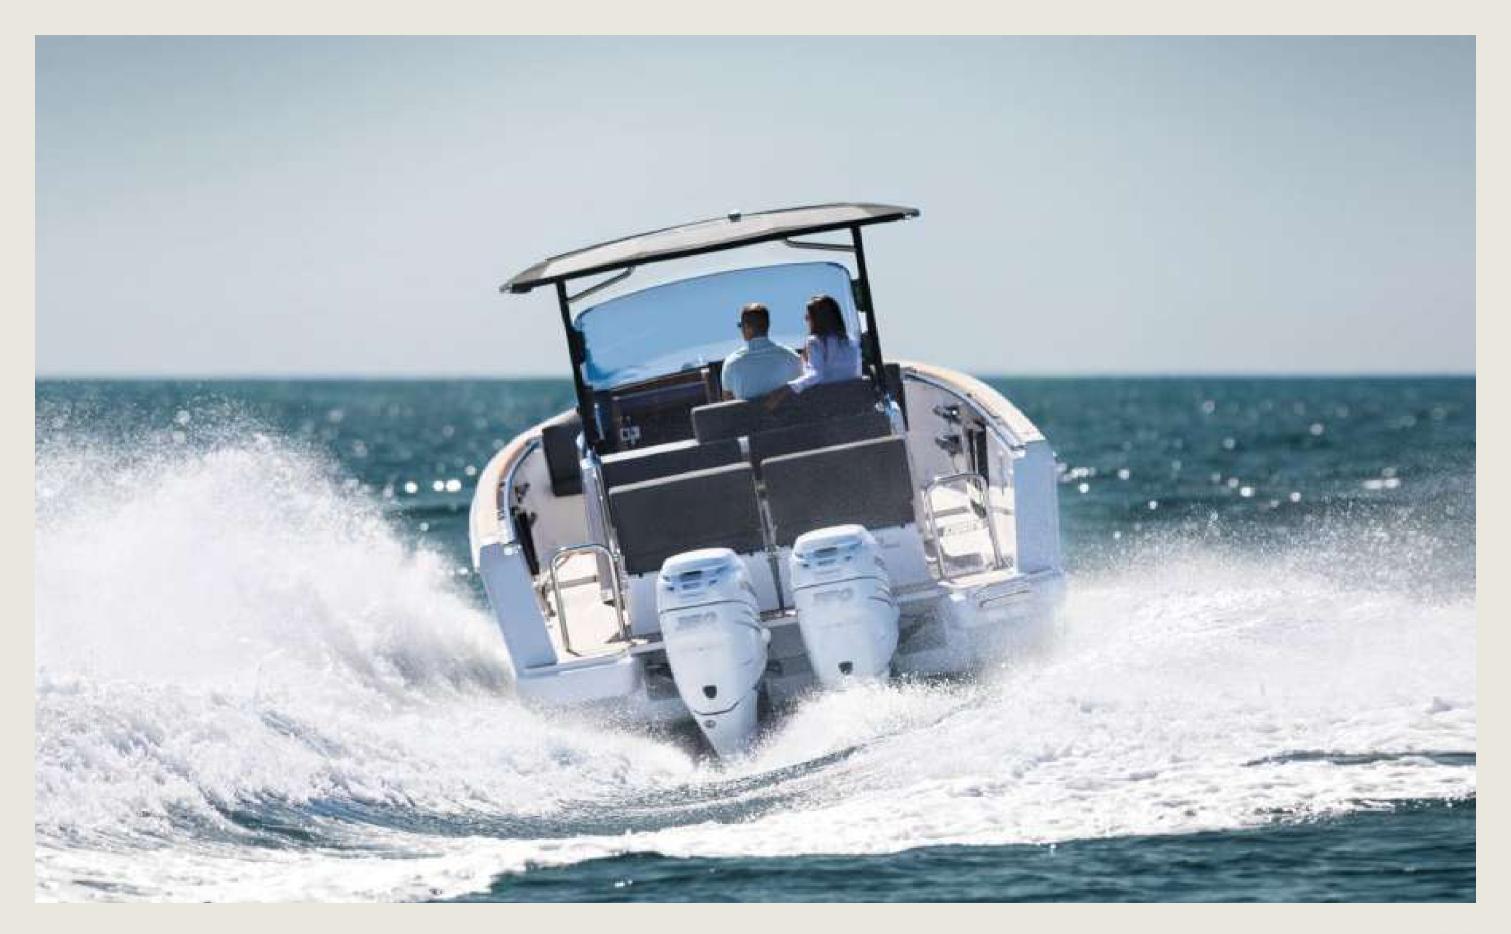

## **FJORD 36** SOULMATE

## SPECS

Capacity

Cabins

WC

**Length / Beam** 

Cruising speed

**Fuel cons** 

General

Included

Mooring License N° 11 + skipper

1 double

1

10,8 m / 3,6 m

25 knots

150 L/h

Sunshade, front and back sunbeds, interior and exterior sitting area, bluetooth music connection, sound system, A/C