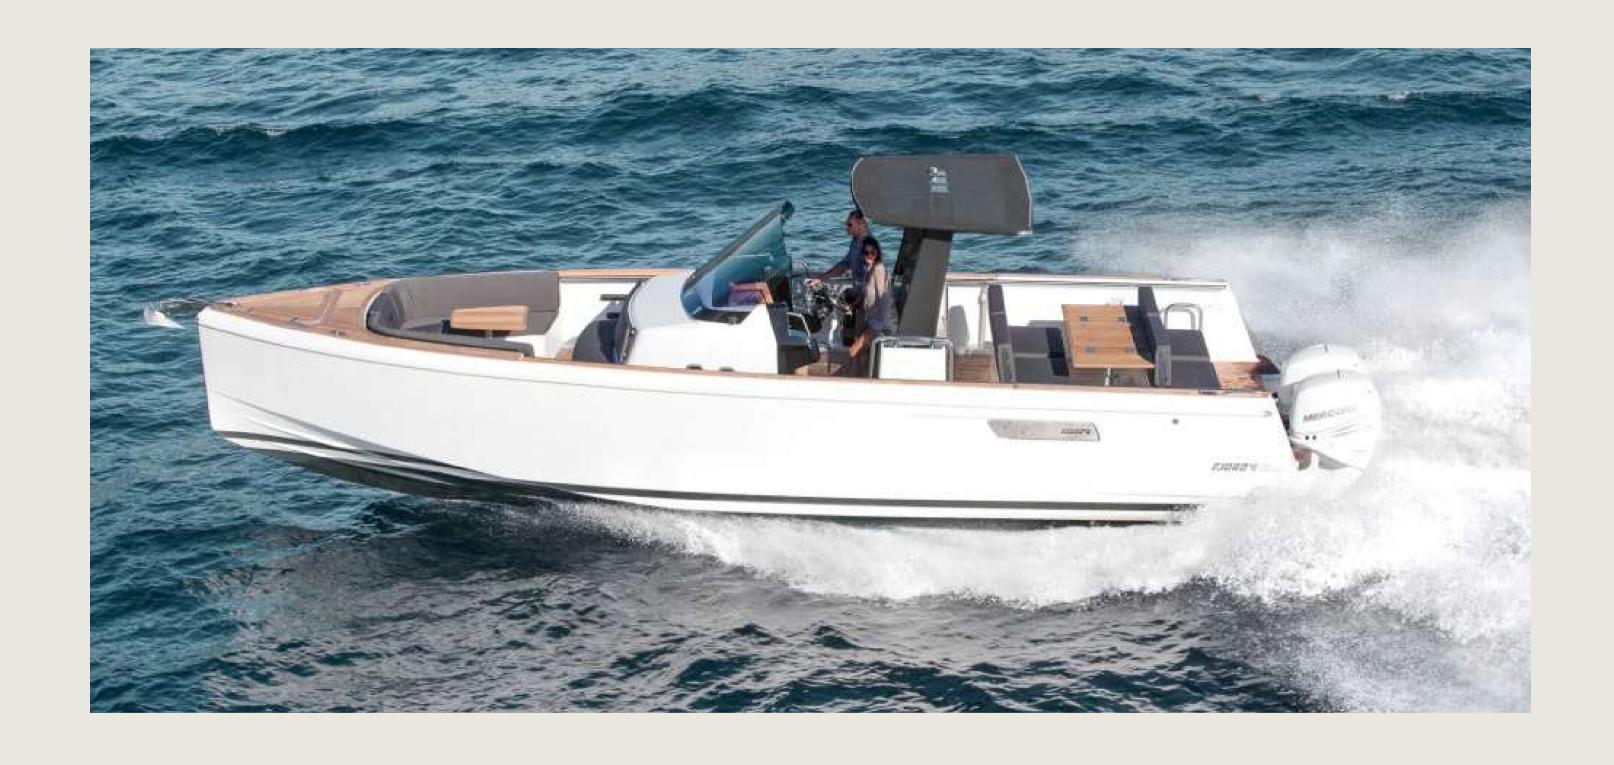

## **FJORD 36** SOULMATE

## SPECS

Capacity

Cabins

WC

**Length / Beam** 

Cruising speed

**Fuel cons** 

General

Included

Mooring License N° 11 + skipper

1 double

1

10,8 m / 3,6 m

25 knots

150 L/h

Sunshade, front and back sunbeds, interior and exterior sitting area, bluetooth music connection, sound system, A/C