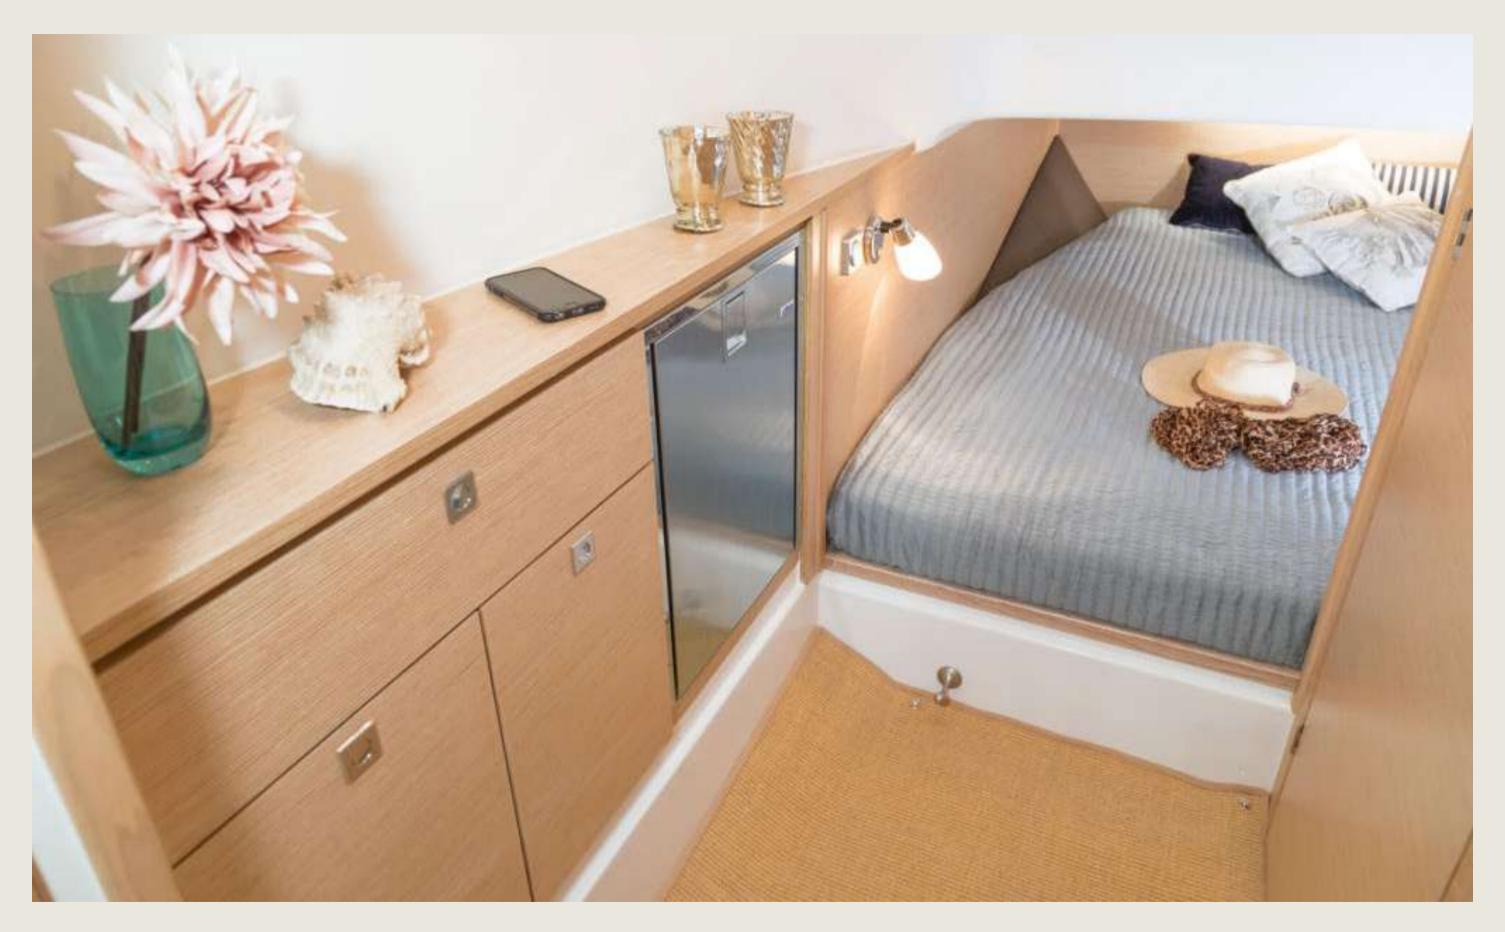

## SPECS

Capacity

Cabins

WC

**Length / Beam** 

Cruising speed

**Fuel cons** 

General

Included

Mooring License N° 11 + skipper

1 double

1

10,8 m / 3,6 m

25 knots

150 L/h

Sunshade, front and back sunbeds, interior and exterior sitting area, bluetooth music connection, sound system, A/C