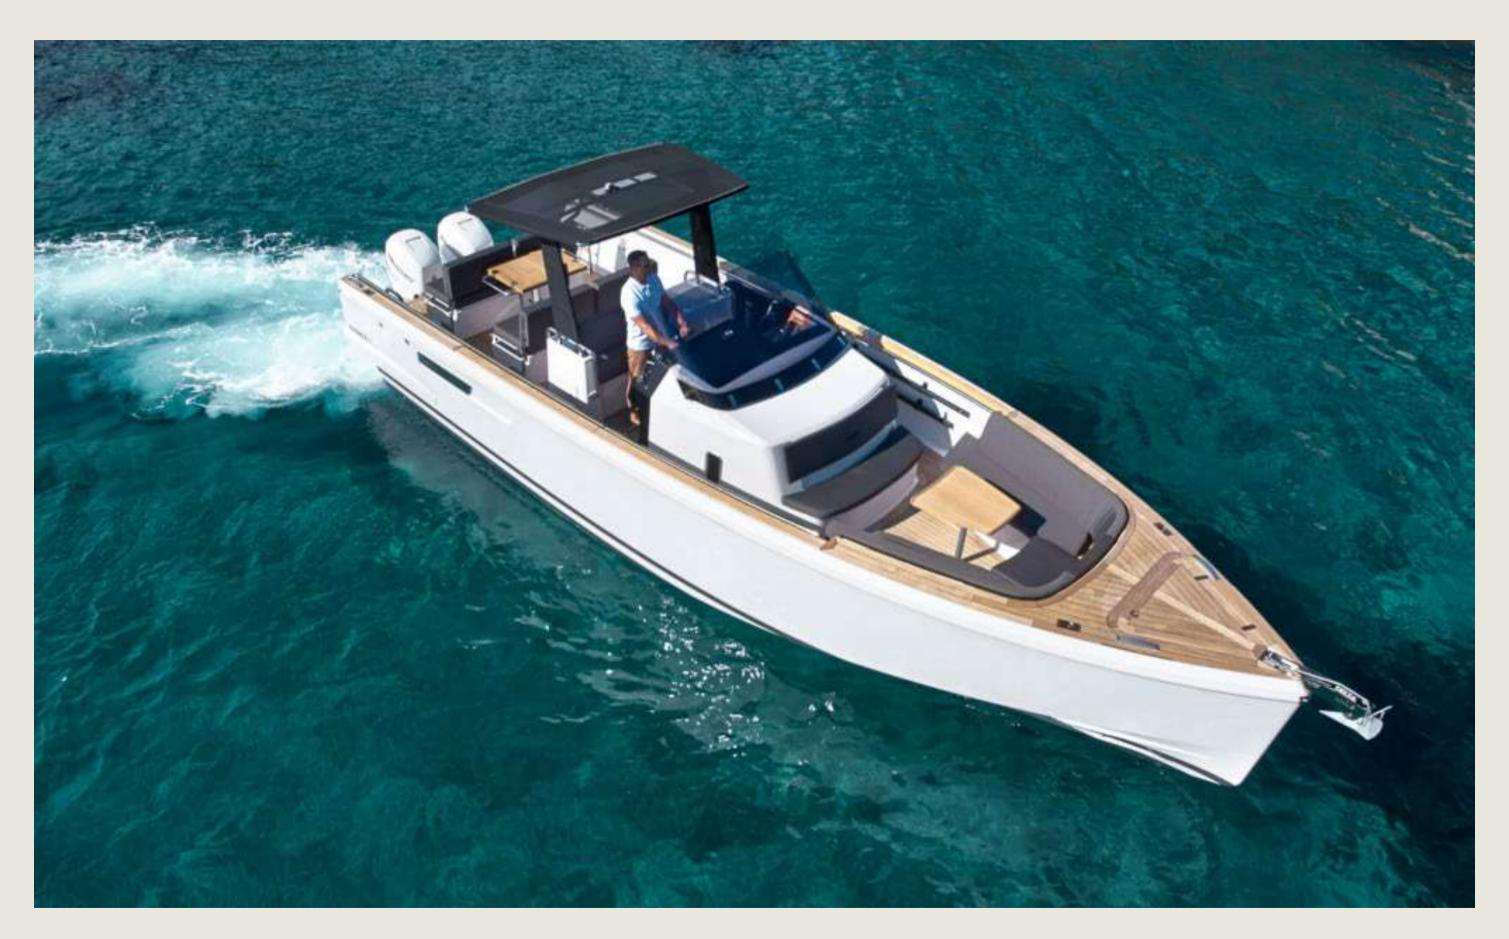

## **FJORD 36** SOULMATE

## SPECS

Capacity

Cabins

WC

**Length / Beam** 

Cruising speed

**Fuel cons** 

General

Included

Mooring License N° 11 + skipper

1 double

1

10,8 m / 3,6 m

25 knots

150 L/h

Sunshade, front and back sunbeds, interior and exterior sitting area, bluetooth music connection, sound system, A/C