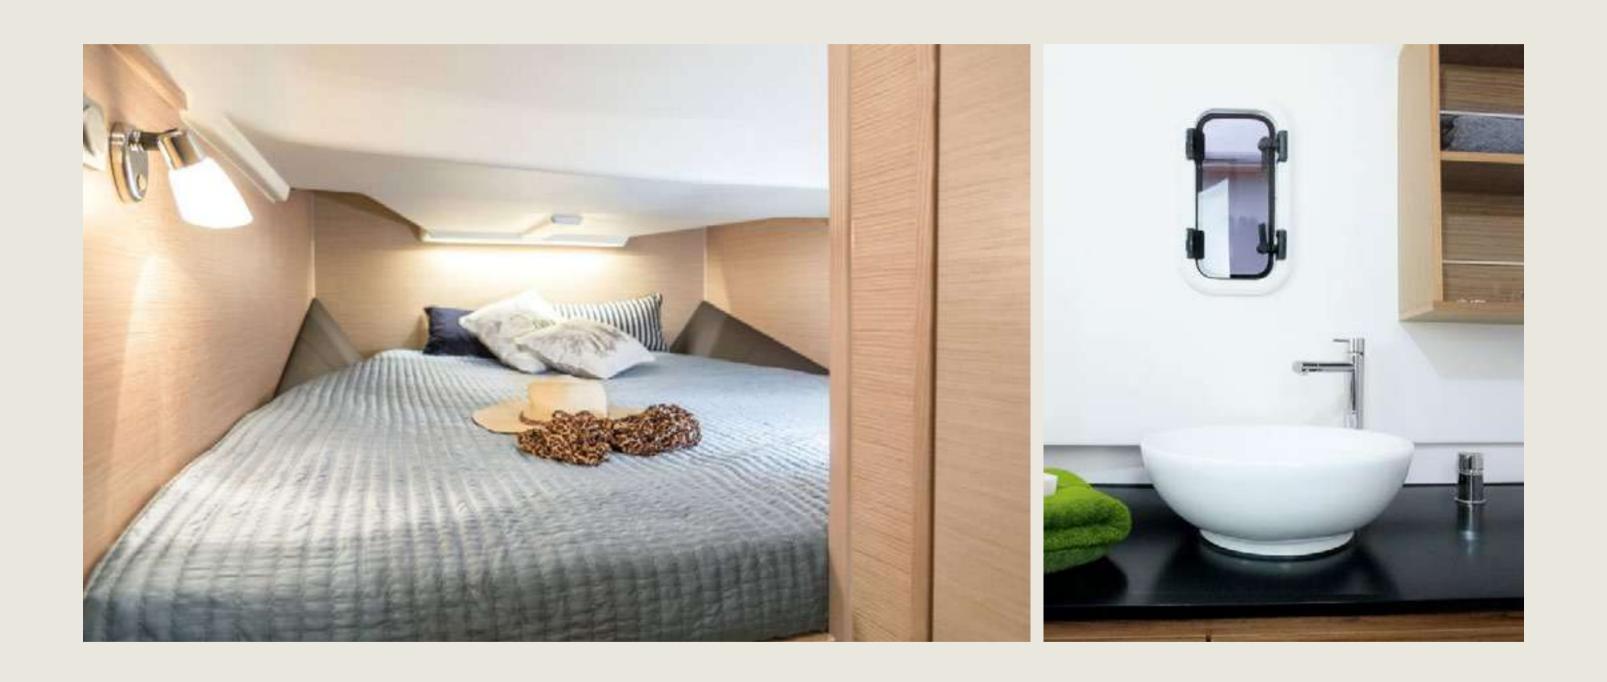

## SPECS

Capacity

Cabins

WC

**Length / Beam** 

Cruising speed

**Fuel cons** 

General

Included

Mooring License N° 11 + skipper

1 double

1

10,8 m / 3,6 m

25 knots

150 L/h

Sunshade, front and back sunbeds, interior and exterior sitting area, bluetooth music connection, sound system, A/C