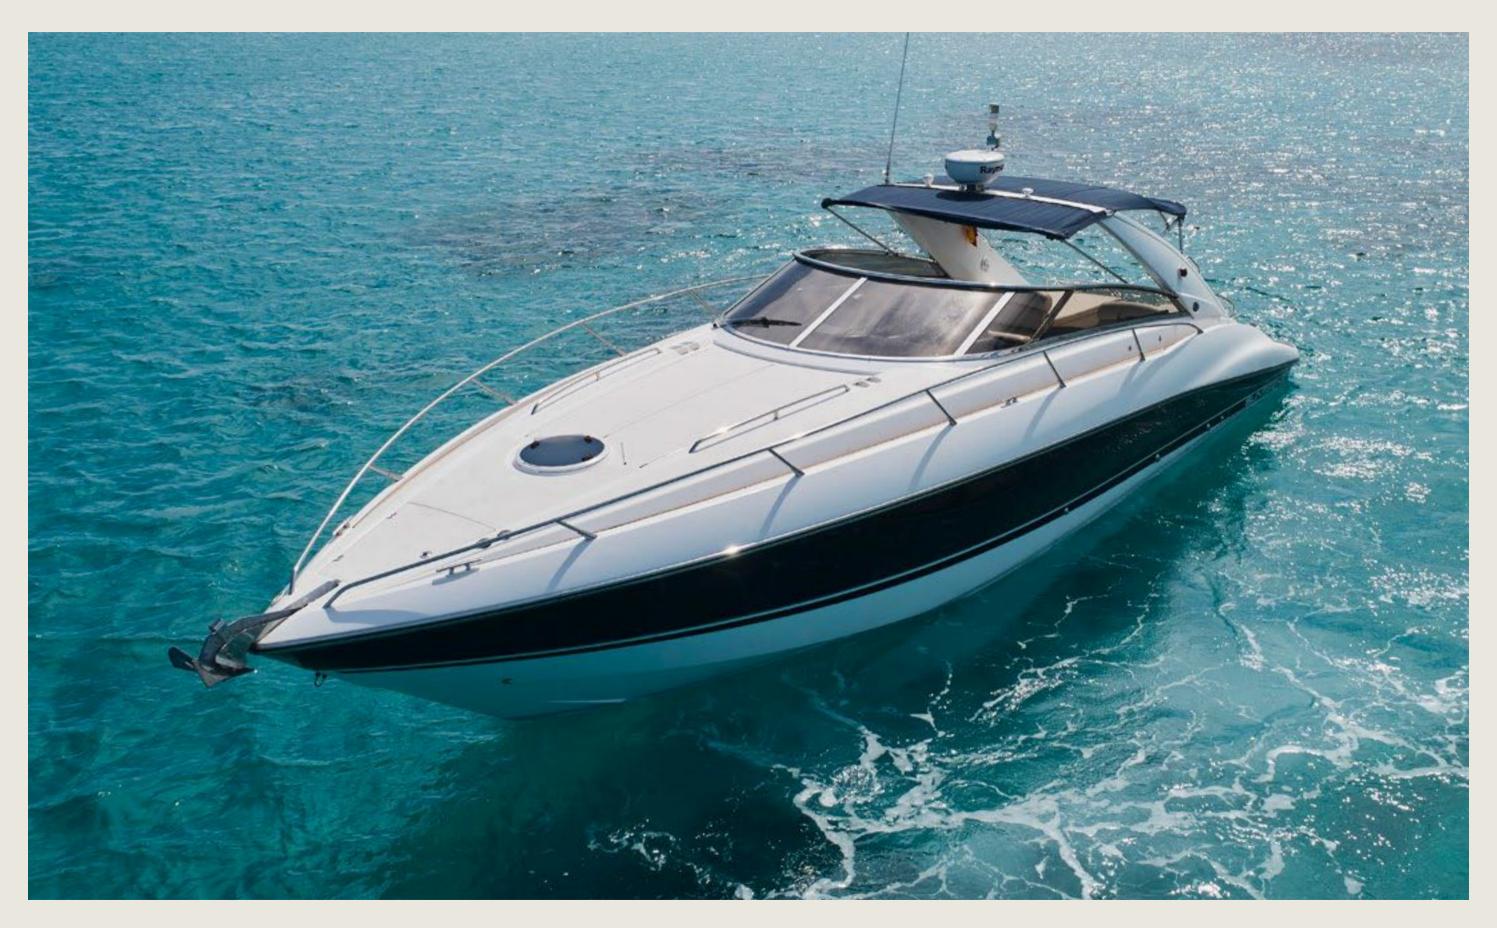

## S U N S E E K E R S U P E R H A W K 4 3 C L O U D D A N C E R

Included

Mooring License N° 7 + skipper

1 double

٦

13,5 m / 3,7 m

22 knots

160 L/h

Sunshade, front and back sunbeds, interior and exterior sitting area, bluetooth music connection, sound system, A/C