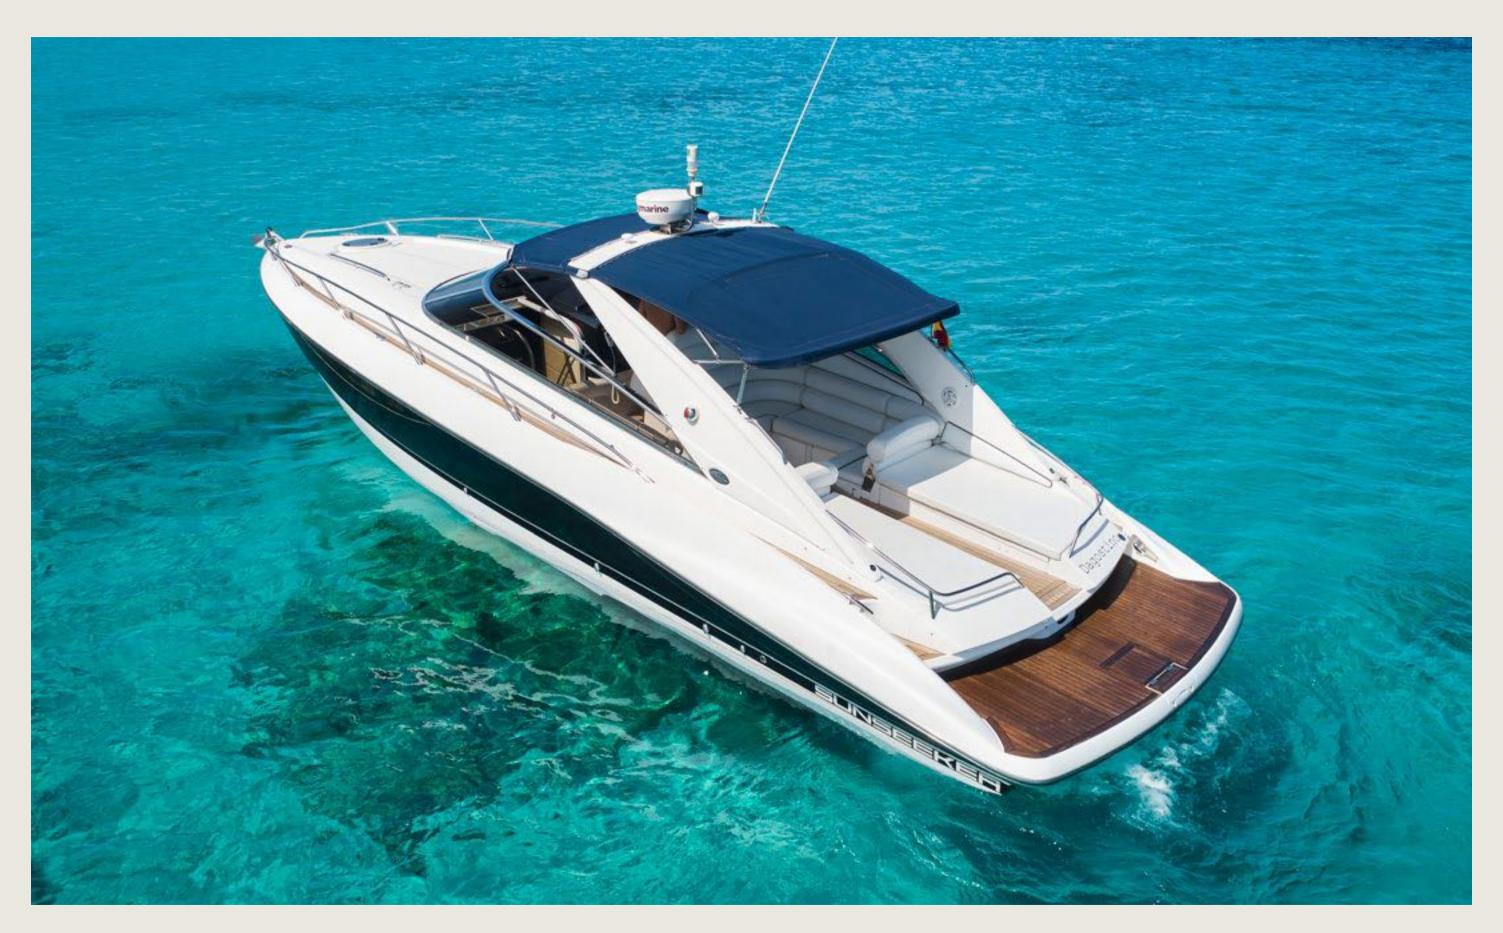

## S U N S E E K E R S U P E R H A W K 4 3 C L O U D D A N C E R

Included

Mooring License N° 7 + skipper

1 double

٦

13,5 m / 3,7 m

22 knots

160 L/h

Sunshade, front and back sunbeds, interior and exterior sitting area, bluetooth music connection, sound system, A/C