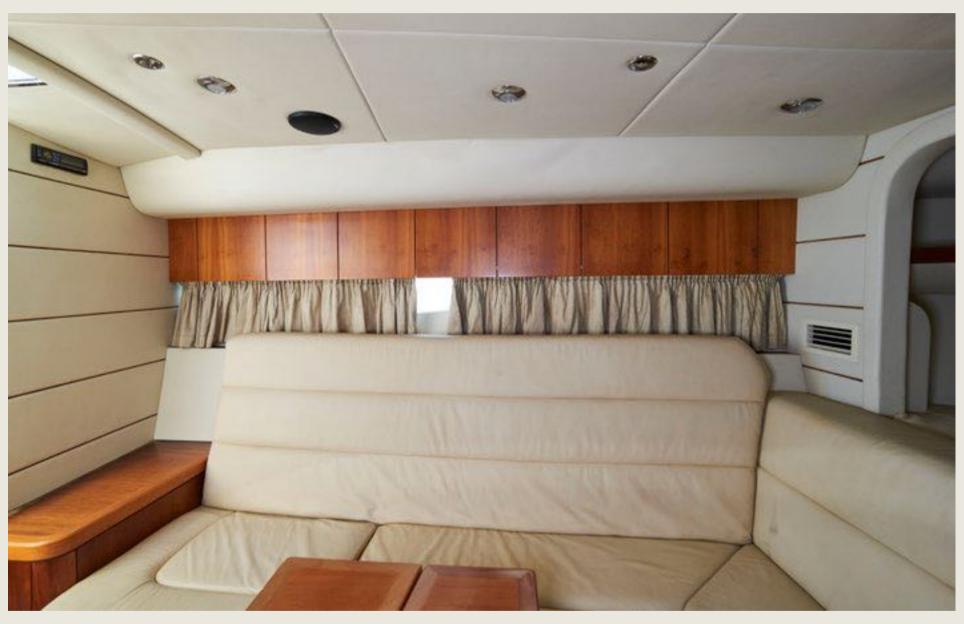

Included

Mooring License N° 7 + skipper

1 double

٦

13,5 m / 3,7 m

22 knots

160 L/h

Sunshade, front and back sunbeds, interior and exterior sitting area, bluetooth music connection, sound system, A/C