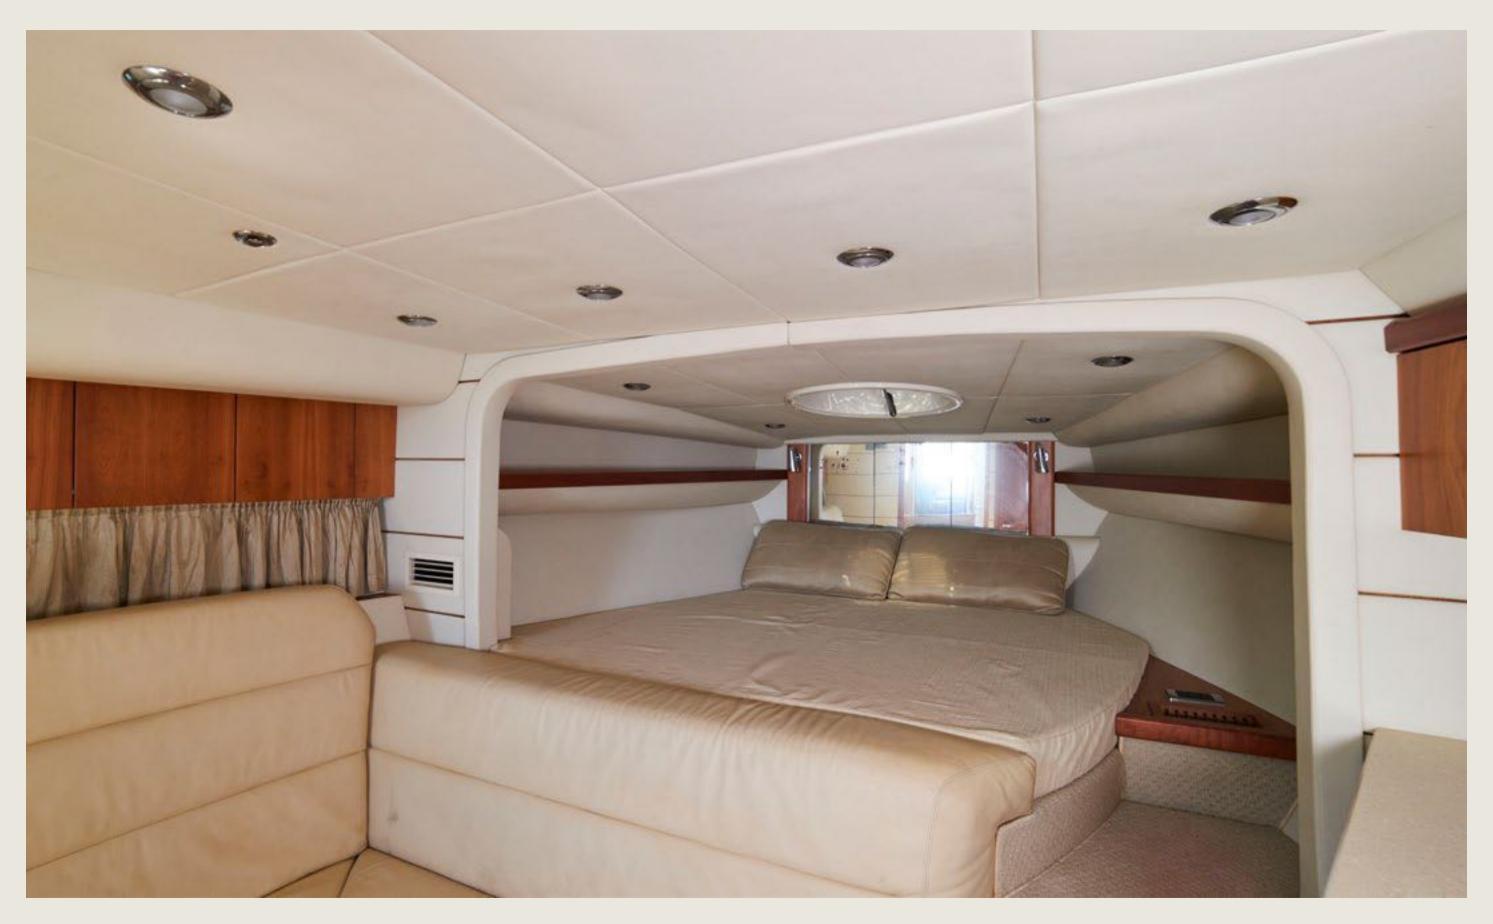

Included

Mooring License N° 7 + skipper

1 double

٦

13,5 m / 3,7 m

22 knots

160 L/h

Sunshade, front and back sunbeds, interior and exterior sitting area, bluetooth music connection, sound system, A/C