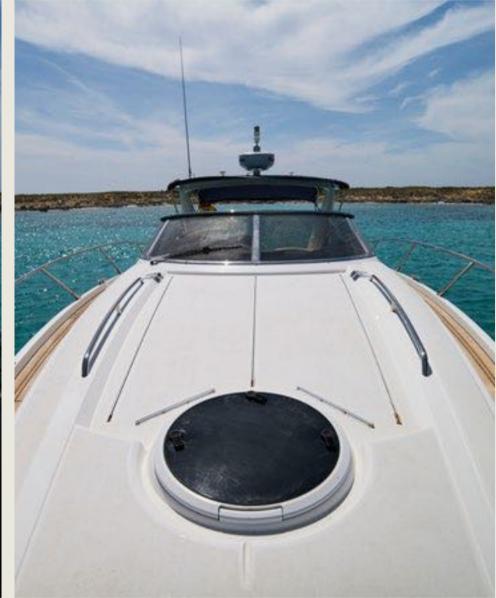

Included

Mooring License N° 7 + skipper

1 double

٦

13,5 m / 3,7 m

22 knots

160 L/h

Sunshade, front and back sunbeds, interior and exterior sitting area, bluetooth music connection, sound system, A/C