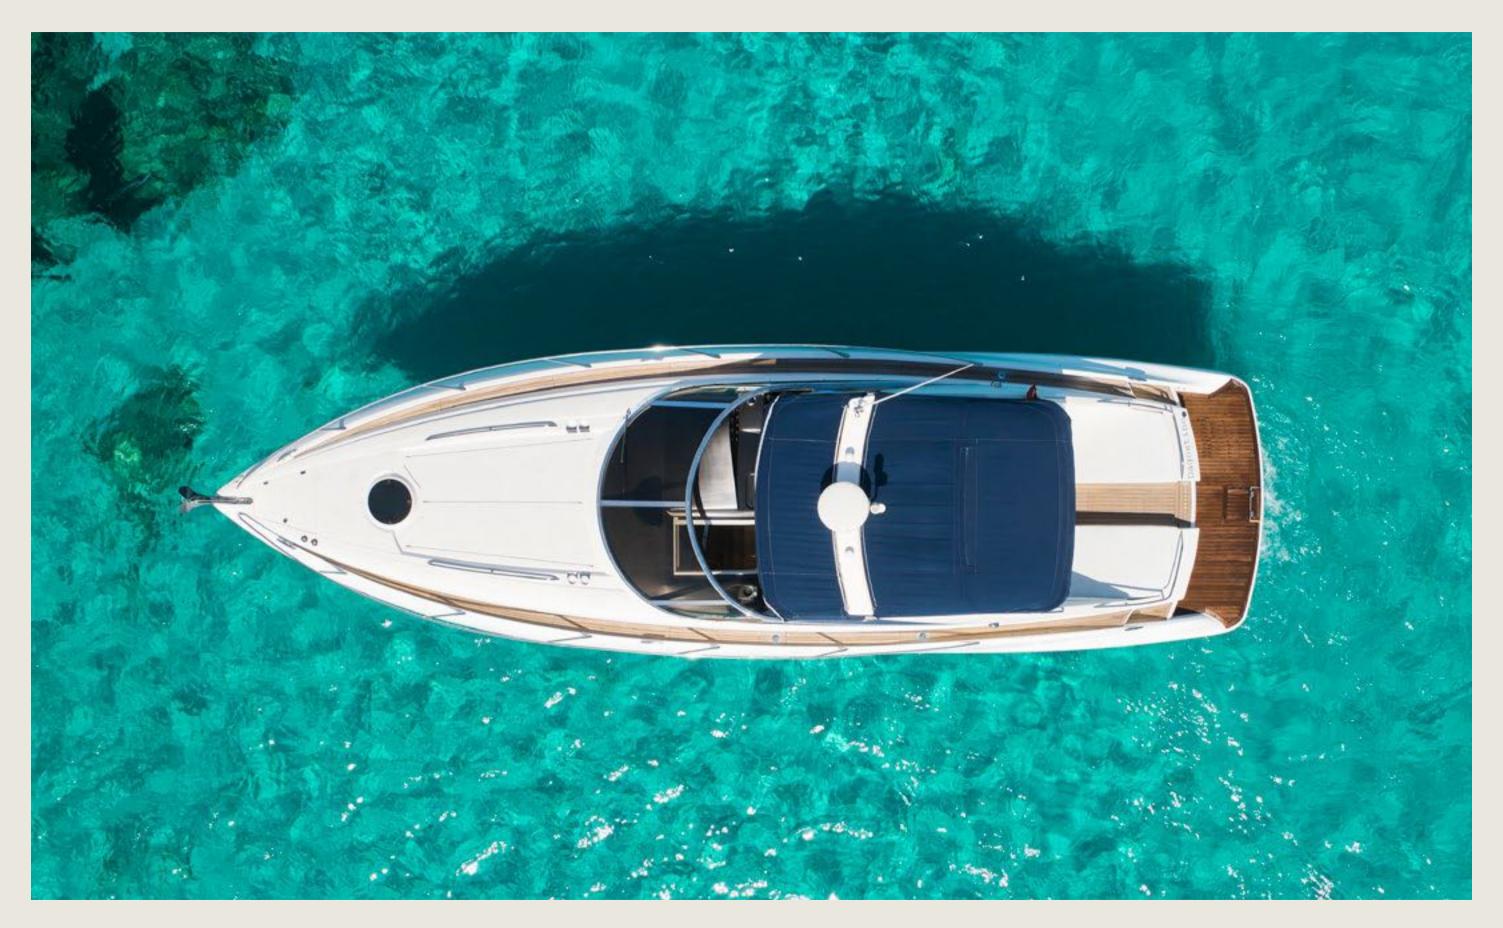

## S U N S E E K E R S U P E R H A W K 4 3 C L O U D D A N C E R

Included

Mooring License N° 7 + skipper

1 double

٦

13,5 m / 3,7 m

22 knots

160 L/h

Sunshade, front and back sunbeds, interior and exterior sitting area, bluetooth music connection, sound system, A/C