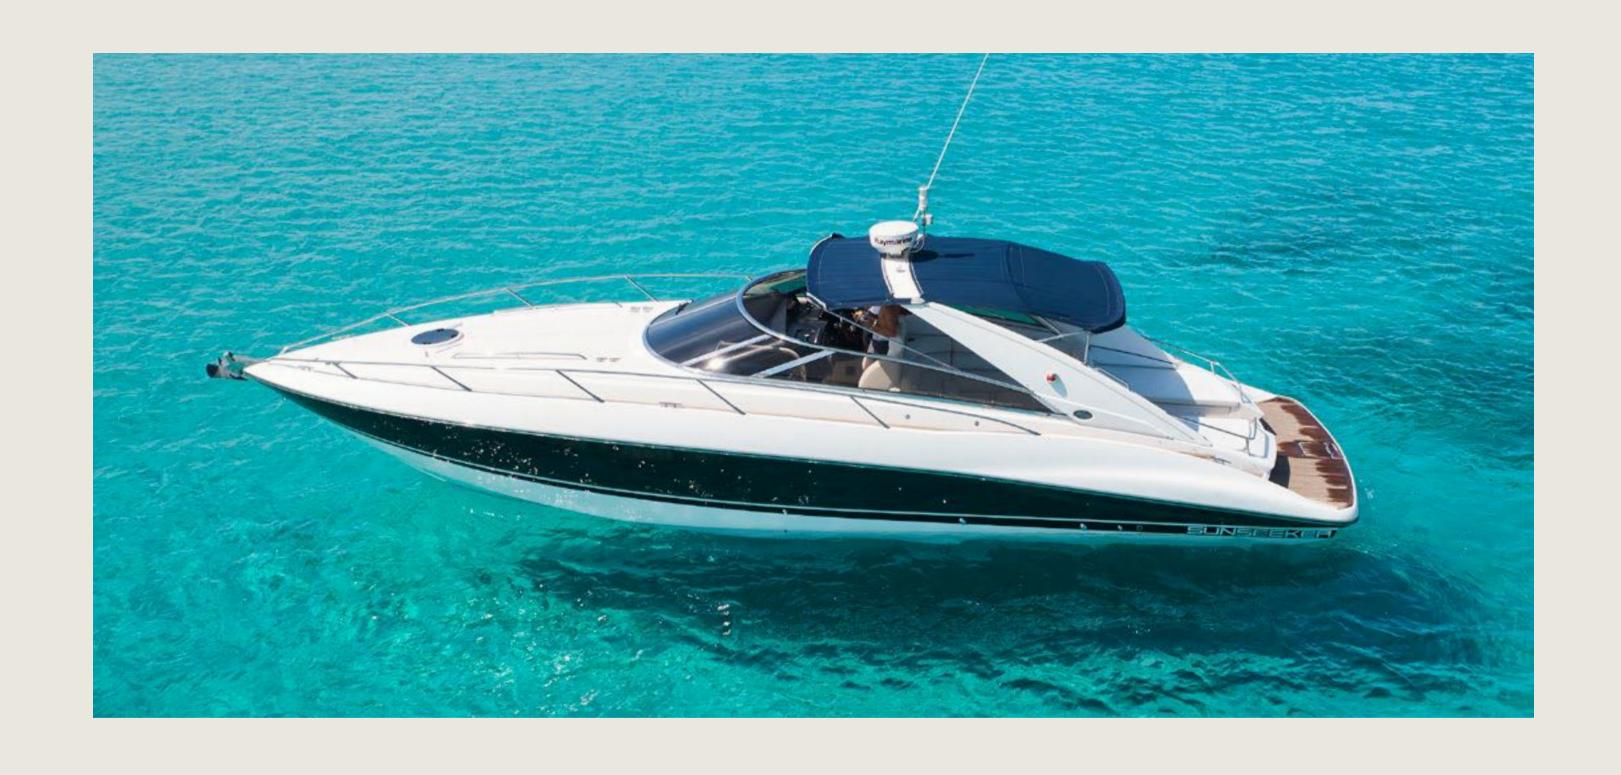

## S U N S E E K E R S U P E R H A W K 4 3 C L O U D D A N C E R

Included

Mooring License N° 7 + skipper

1 double

٦

13,5 m / 3,7 m

22 knots

160 L/h

Sunshade, front and back sunbeds, interior and exterior sitting area, bluetooth music connection, sound system, A/C