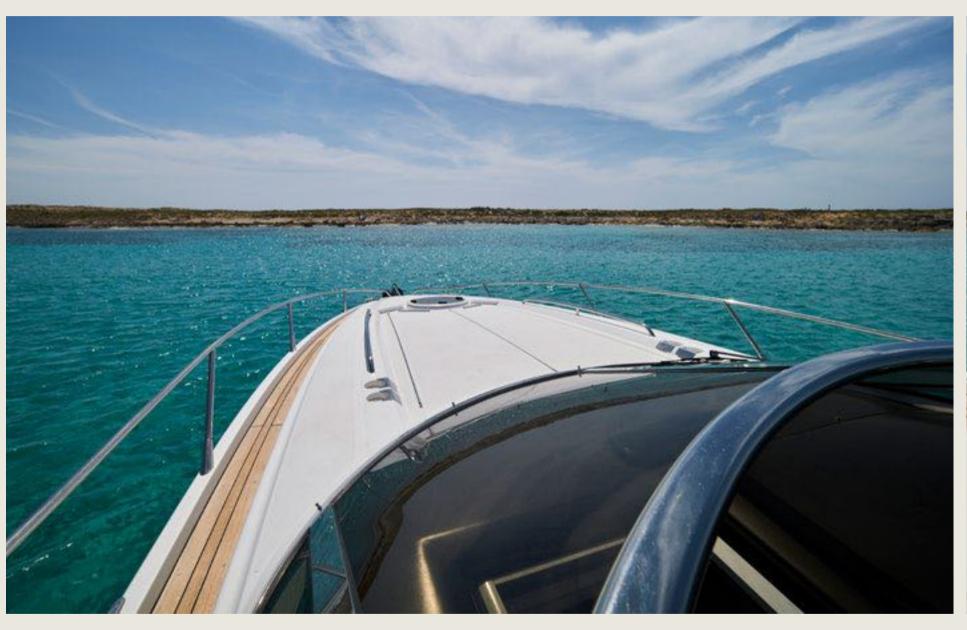

Included

Mooring License N° 7 + skipper

1 double

٦

13,5 m / 3,7 m

22 knots

160 L/h

Sunshade, front and back sunbeds, interior and exterior sitting area, bluetooth music connection, sound system, A/C