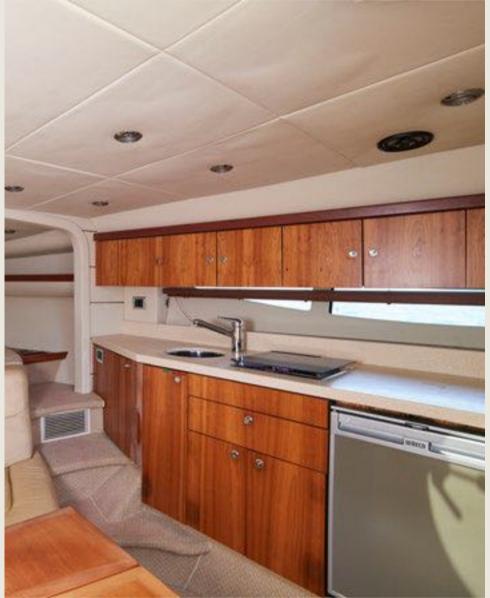

Included

Mooring License N° 7 + skipper

1 double

٦

13,5 m / 3,7 m

22 knots

160 L/h

Sunshade, front and back sunbeds, interior and exterior sitting area, bluetooth music connection, sound system, A/C