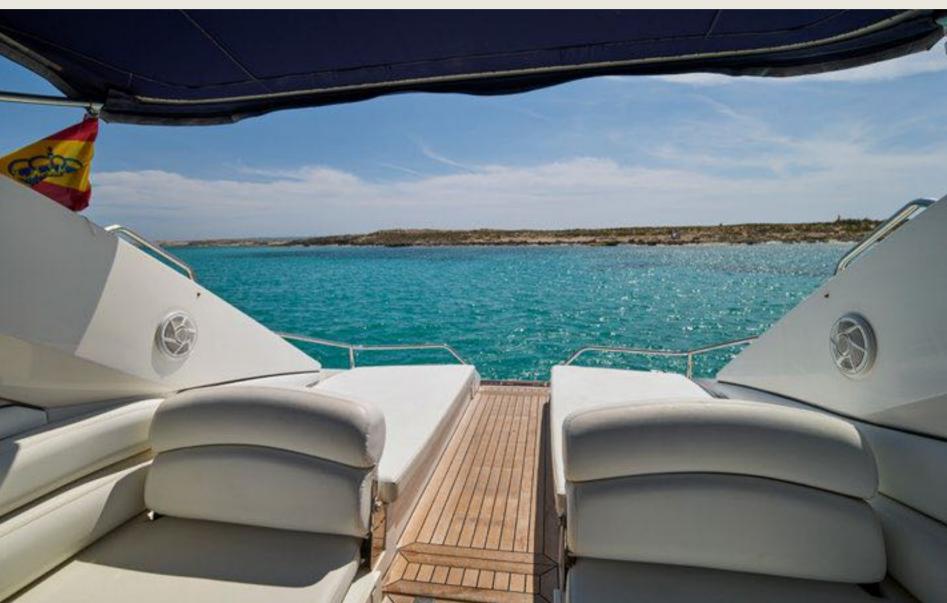

Included

Mooring License N° 7 + skipper

1 double

٦

13,5 m / 3,7 m

22 knots

160 L/h

Sunshade, front and back sunbeds, interior and exterior sitting area, bluetooth music connection, sound system, A/C