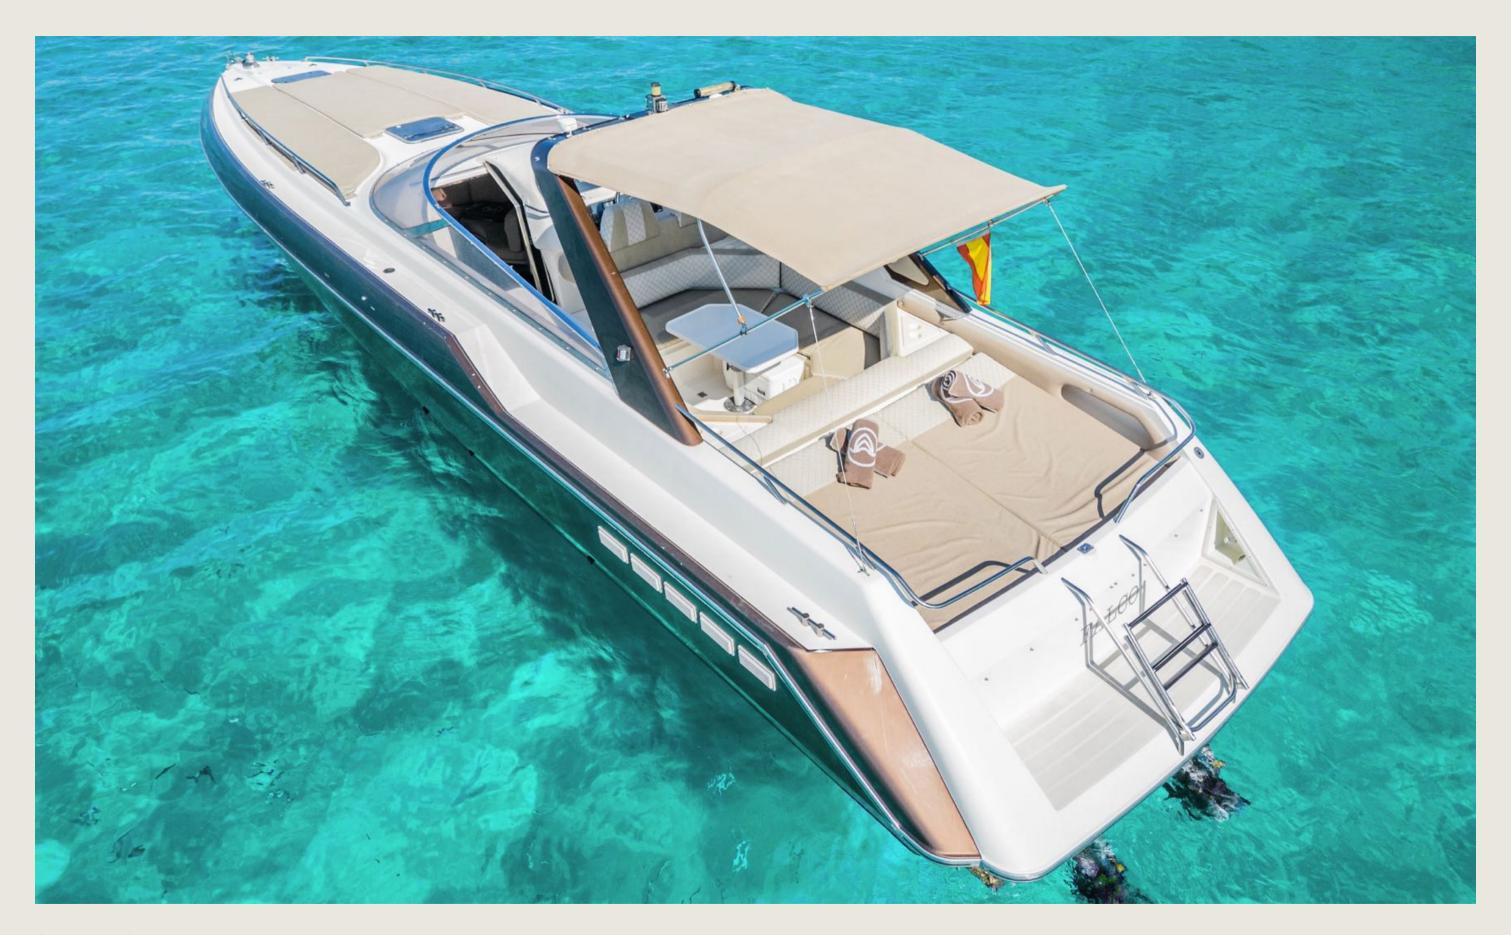

## SUNSEEKER THUNDERHAWK 43 FALCO

Sunshade, front and back sunbeds, interior and exterior sitting area, bluetooth music connection, sound system, A/C

Captain, insurance, towels, complimentary drinks (water, ice, 18 soft drinks, 18 beers, 2 white wine, 2 rosé, 2 cava), snacks, snorkeling equipment, paddle board