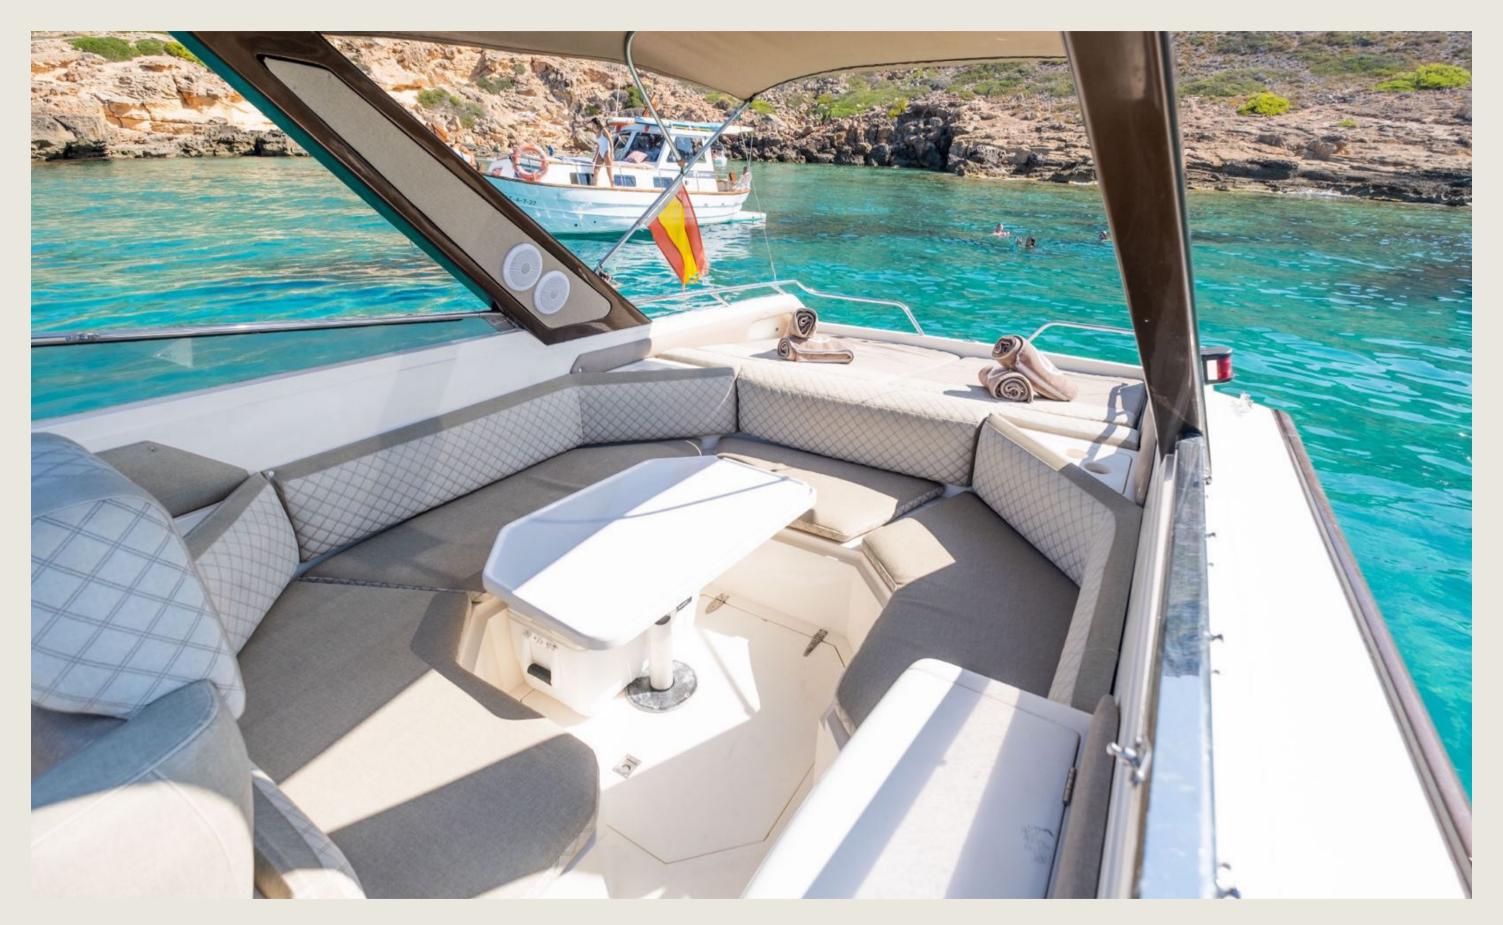

Sunshade, front and back sunbeds, interior and exterior sitting area, bluetooth music connection, sound system, A/C

Captain, insurance, towels, complimentary drinks (water, ice, 18 soft drinks, 18 beers, 2 white wine, 2 rosé, 2 cava), snacks, snorkeling equipment, paddle board