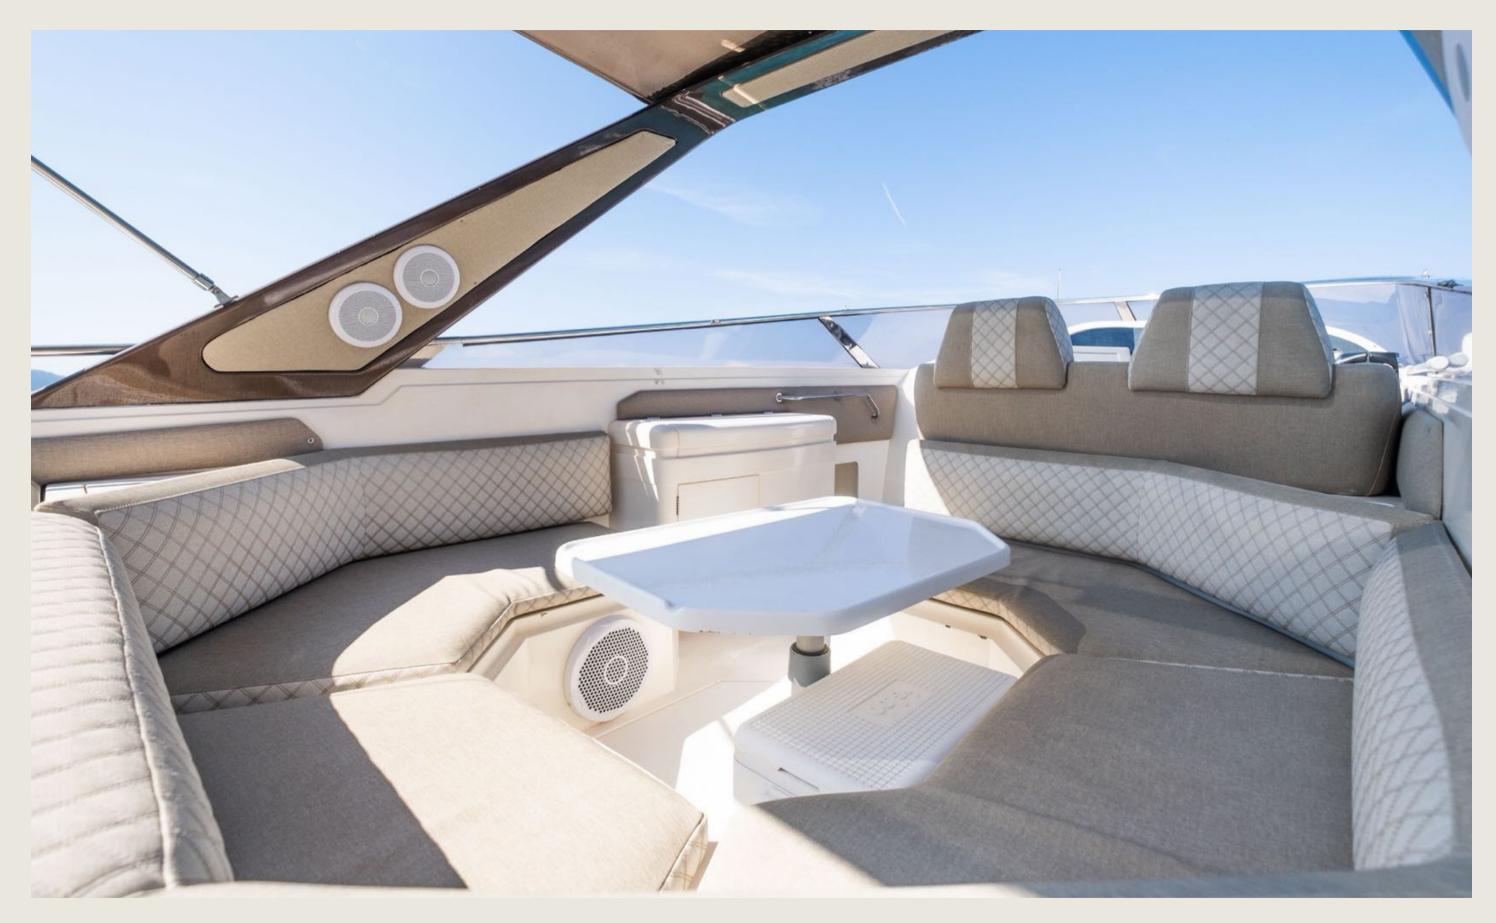

Sunshade, front and back sunbeds, interior and exterior sitting area, bluetooth music connection, sound system, A/C

Captain, insurance, towels, complimentary drinks (water, ice, 18 soft drinks, 18 beers, 2 white wine, 2 rosé, 2 cava), snacks, snorkeling equipment, paddle board