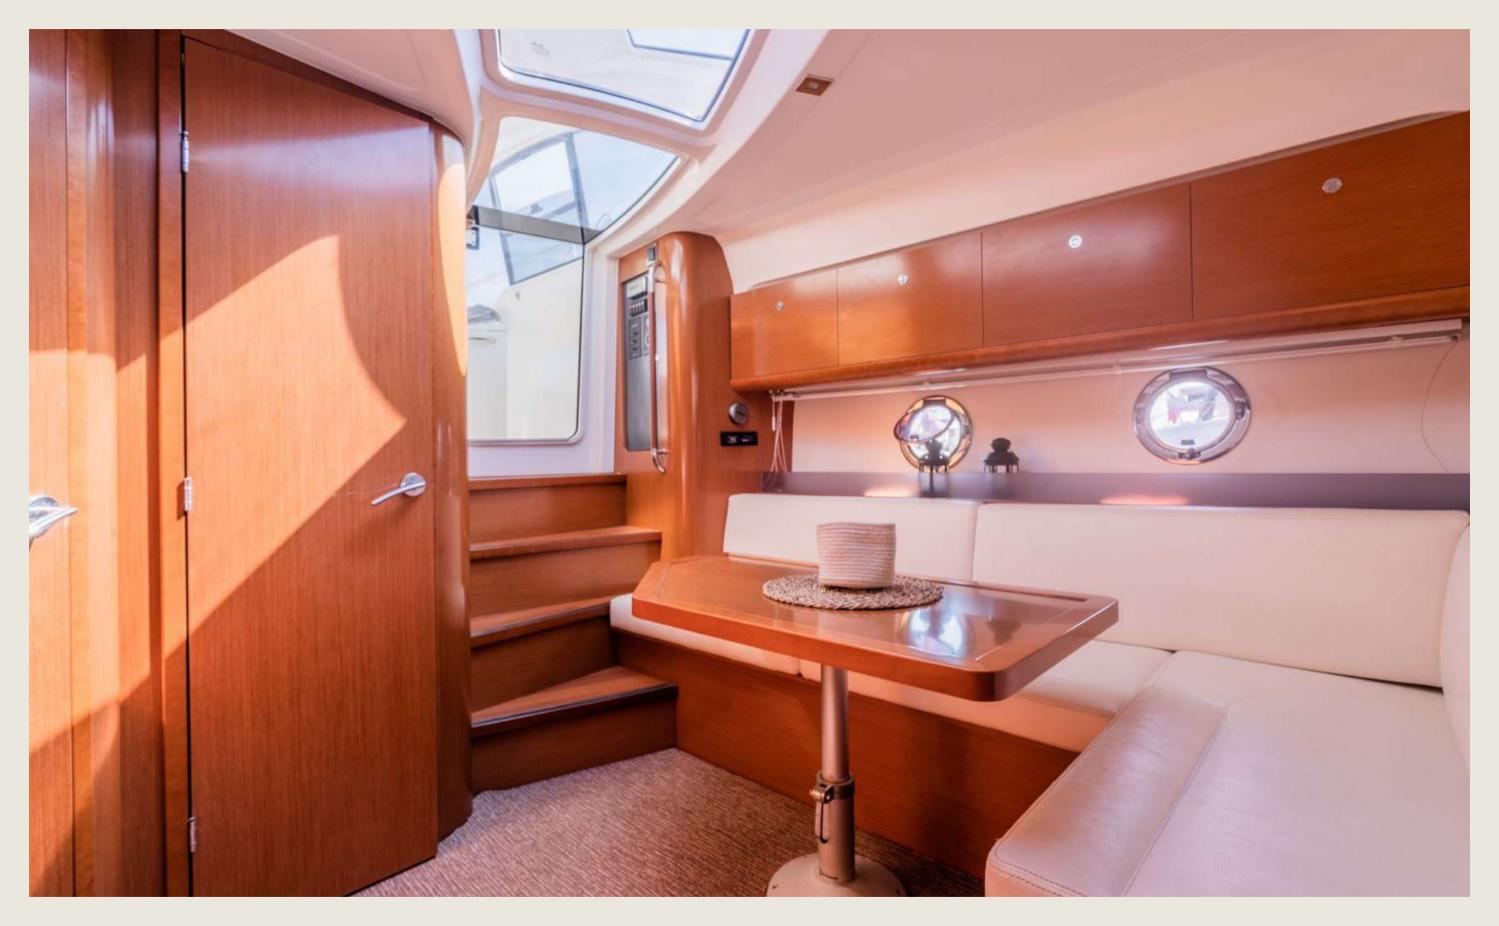

## S P E C S

**Capacity** 

Cabins

WC

**Length / Beam** 

**Cruising speed** 

**Fuel cons** 

General

Included

Mooring License N° 7 + skipper

2 double

1

11,5 m / 3,7 m

33 knots

75 L/h

Sunshade, front and back sunbeds, interior and exterior sitting area,