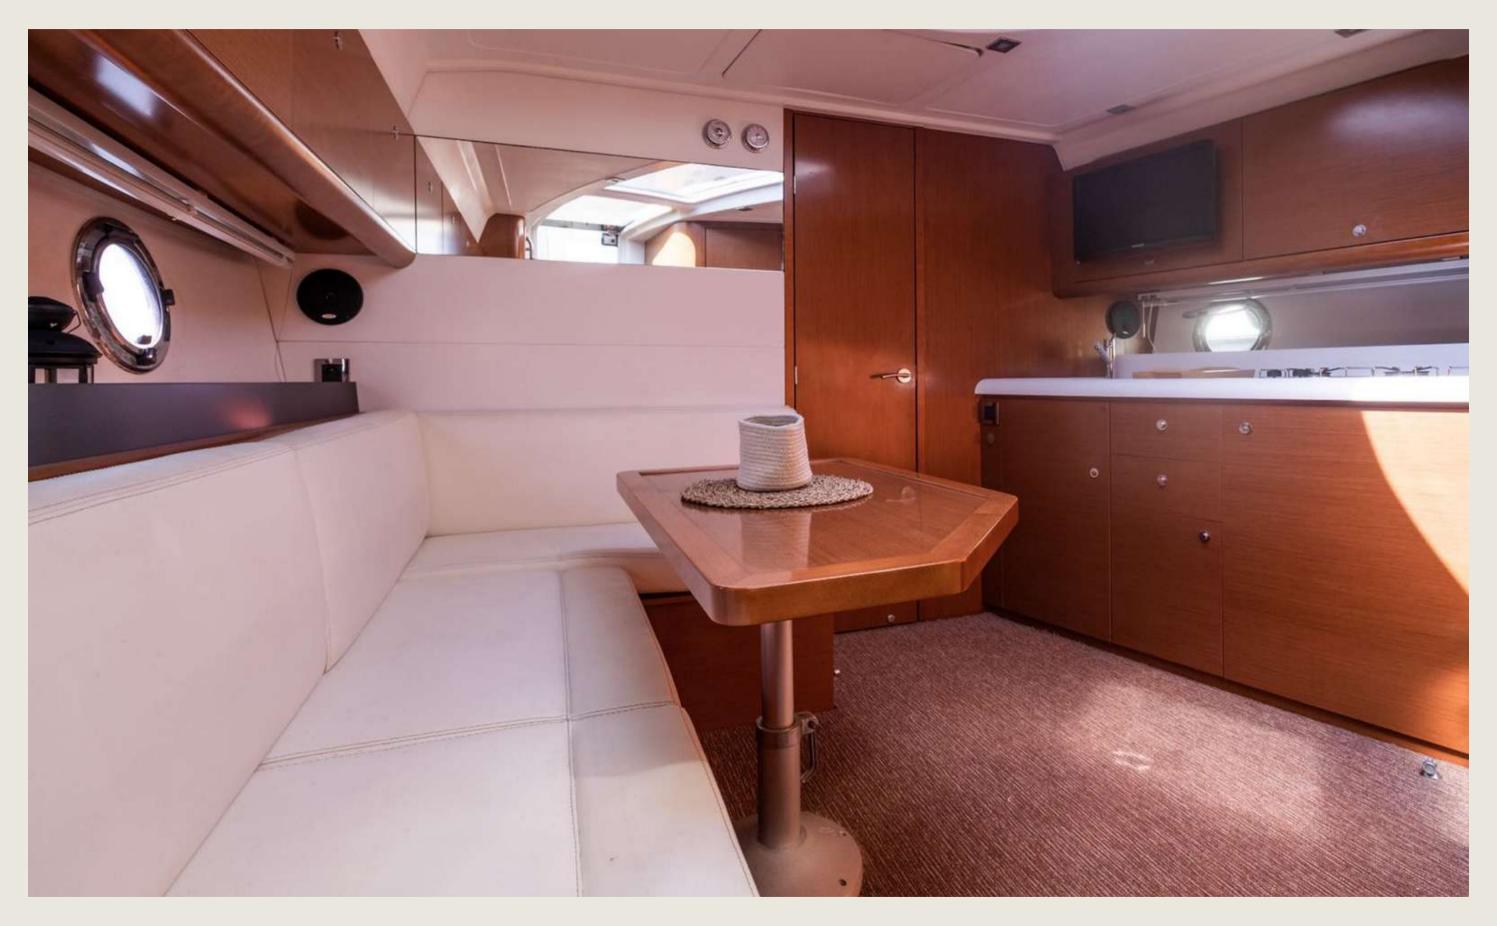

## S P E C S

**Capacity** 

Cabins

WC

**Length / Beam** 

**Cruising speed** 

**Fuel cons** 

General

Included

Mooring License N° 7 + skipper

2 double

1

11,5 m / 3,7 m

33 knots

75 L/h

Sunshade, front and back sunbeds, interior and exterior sitting area,