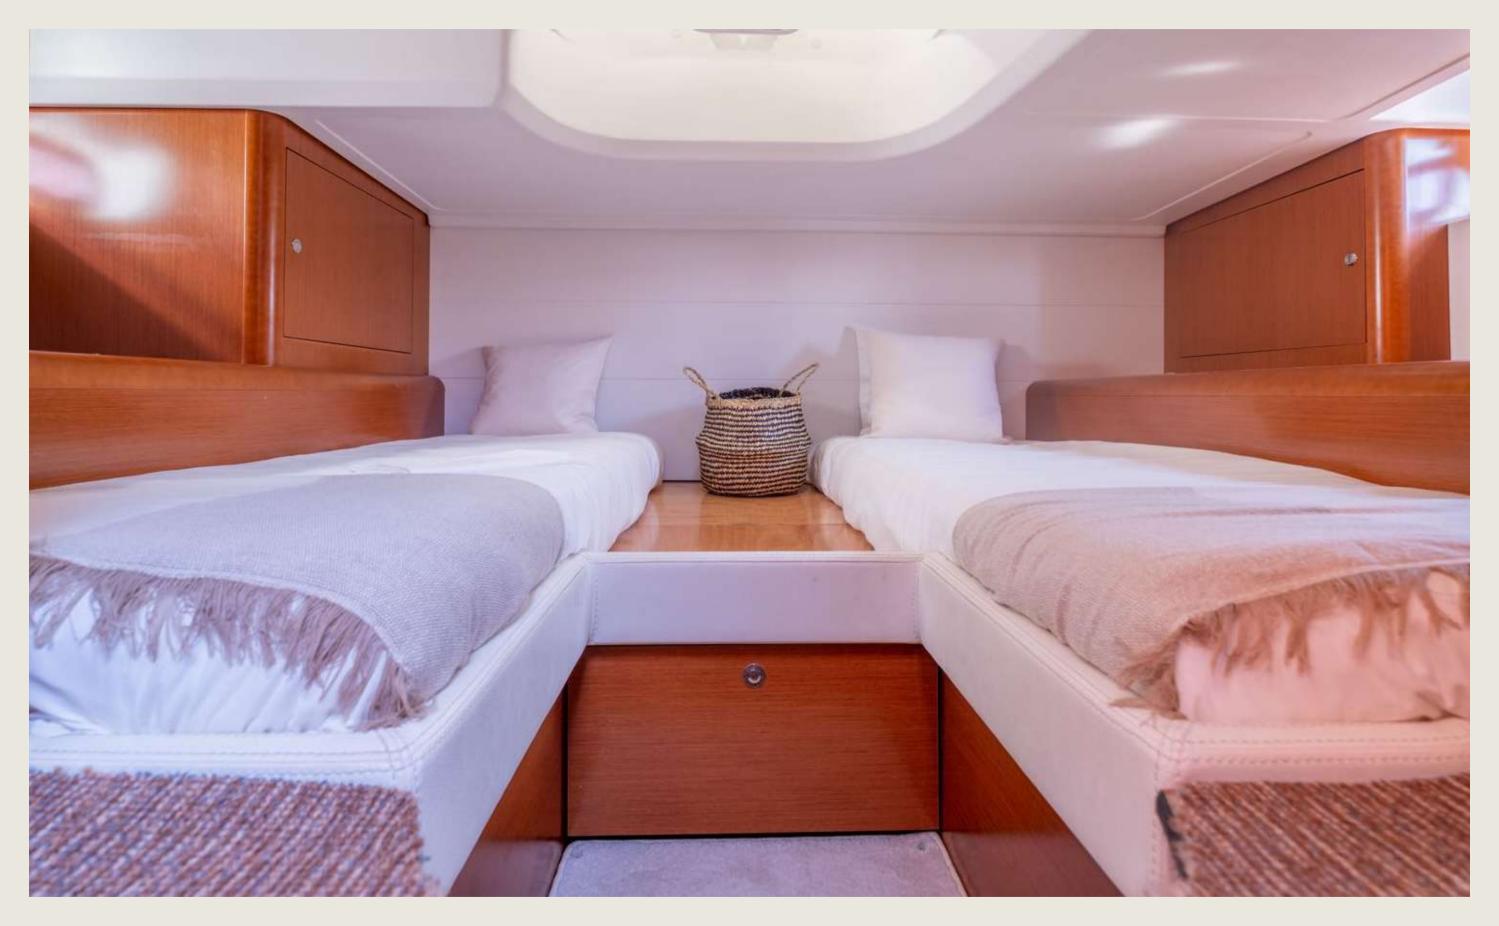

## S P E C S

**Capacity** 

Cabins

WC

**Length / Beam** 

**Cruising speed** 

**Fuel cons** 

General

Included

Mooring License N° 7 + skipper

2 double

1

11,5 m / 3,7 m

33 knots

75 L/h

Sunshade, front and back sunbeds, interior and exterior sitting area,