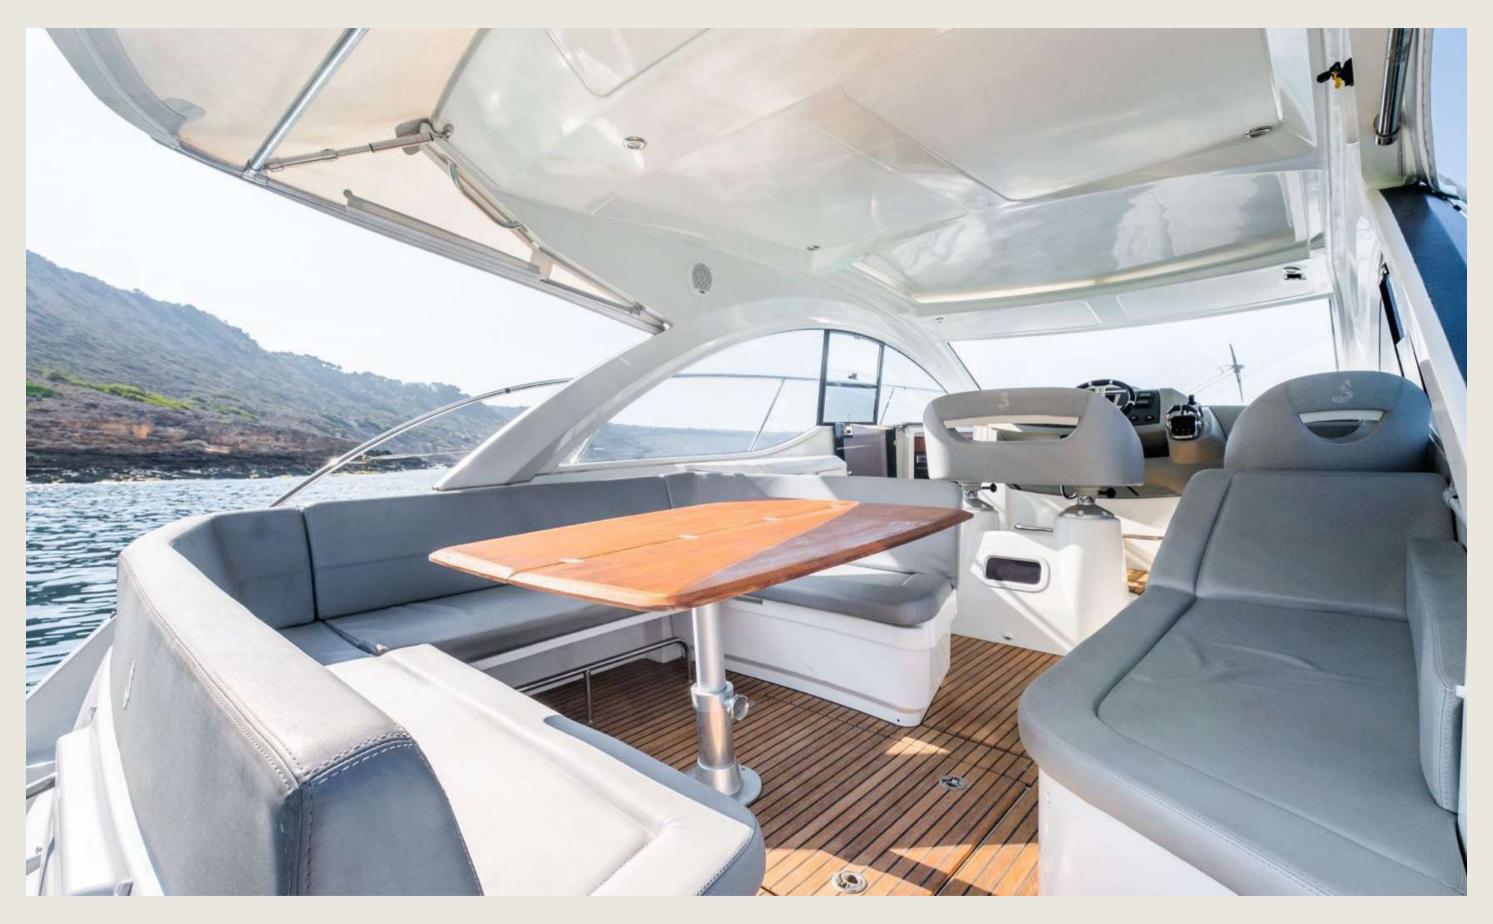

## S P E C S

**Capacity** 

Cabins

WC

**Length / Beam** 

**Cruising speed** 

**Fuel cons** 

General

Included

Mooring License N° 7 + skipper

2 double

1

11,5 m / 3,7 m

33 knots

75 L/h

Sunshade, front and back sunbeds, interior and exterior sitting area,