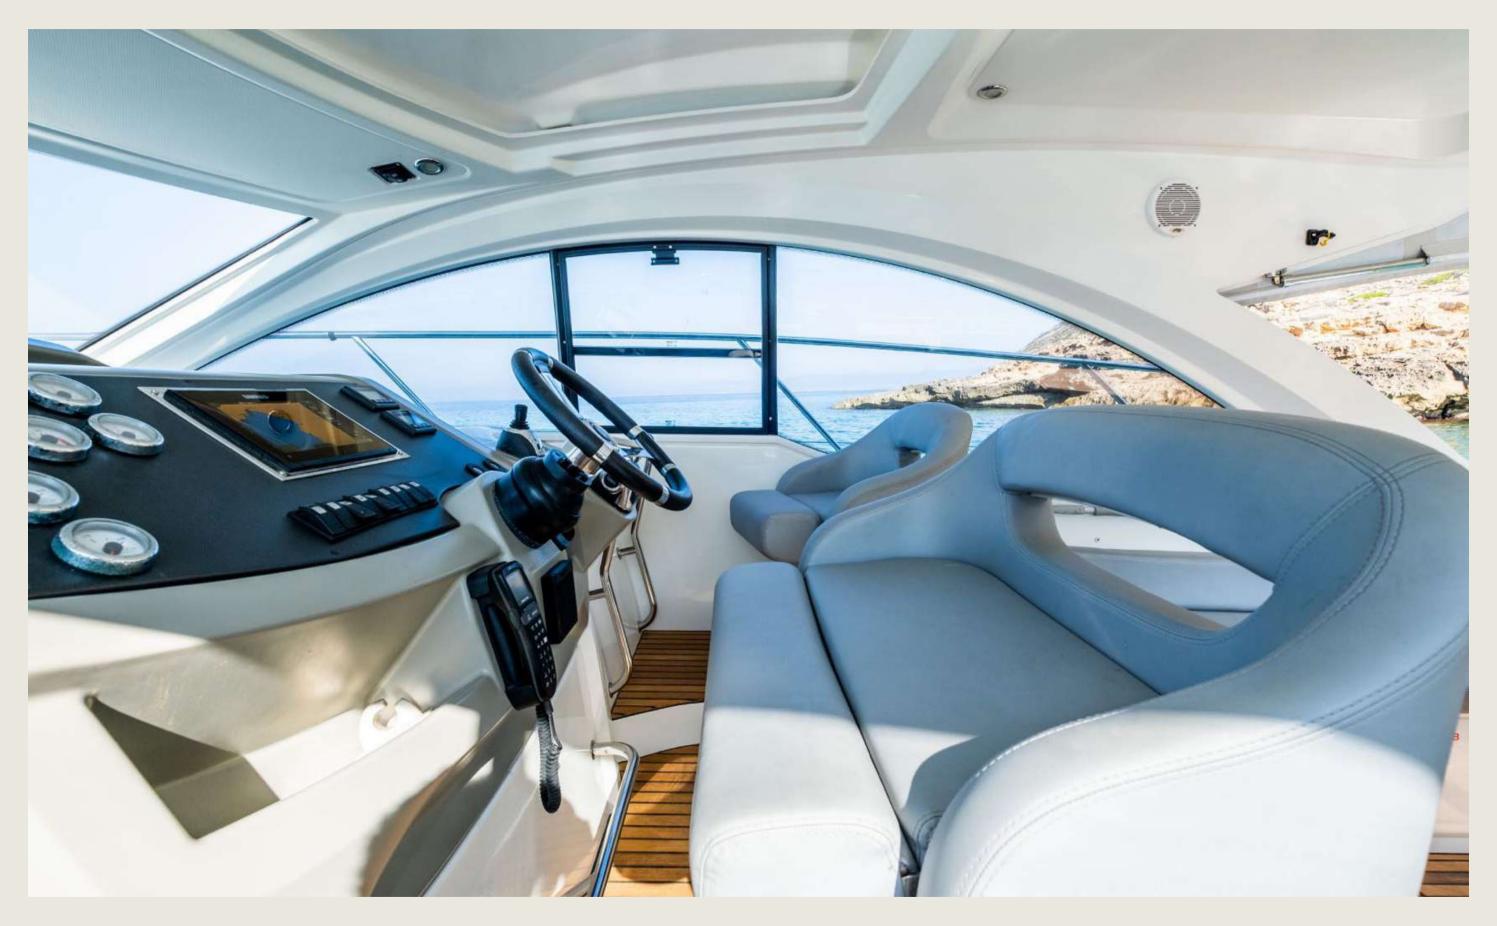

## S P E C S

**Capacity** 

Cabins

WC

**Length / Beam** 

**Cruising speed** 

**Fuel cons** 

General

Included

Mooring License N° 7 + skipper

2 double

1

11,5 m / 3,7 m

33 knots

75 L/h

Sunshade, front and back sunbeds, interior and exterior sitting area,