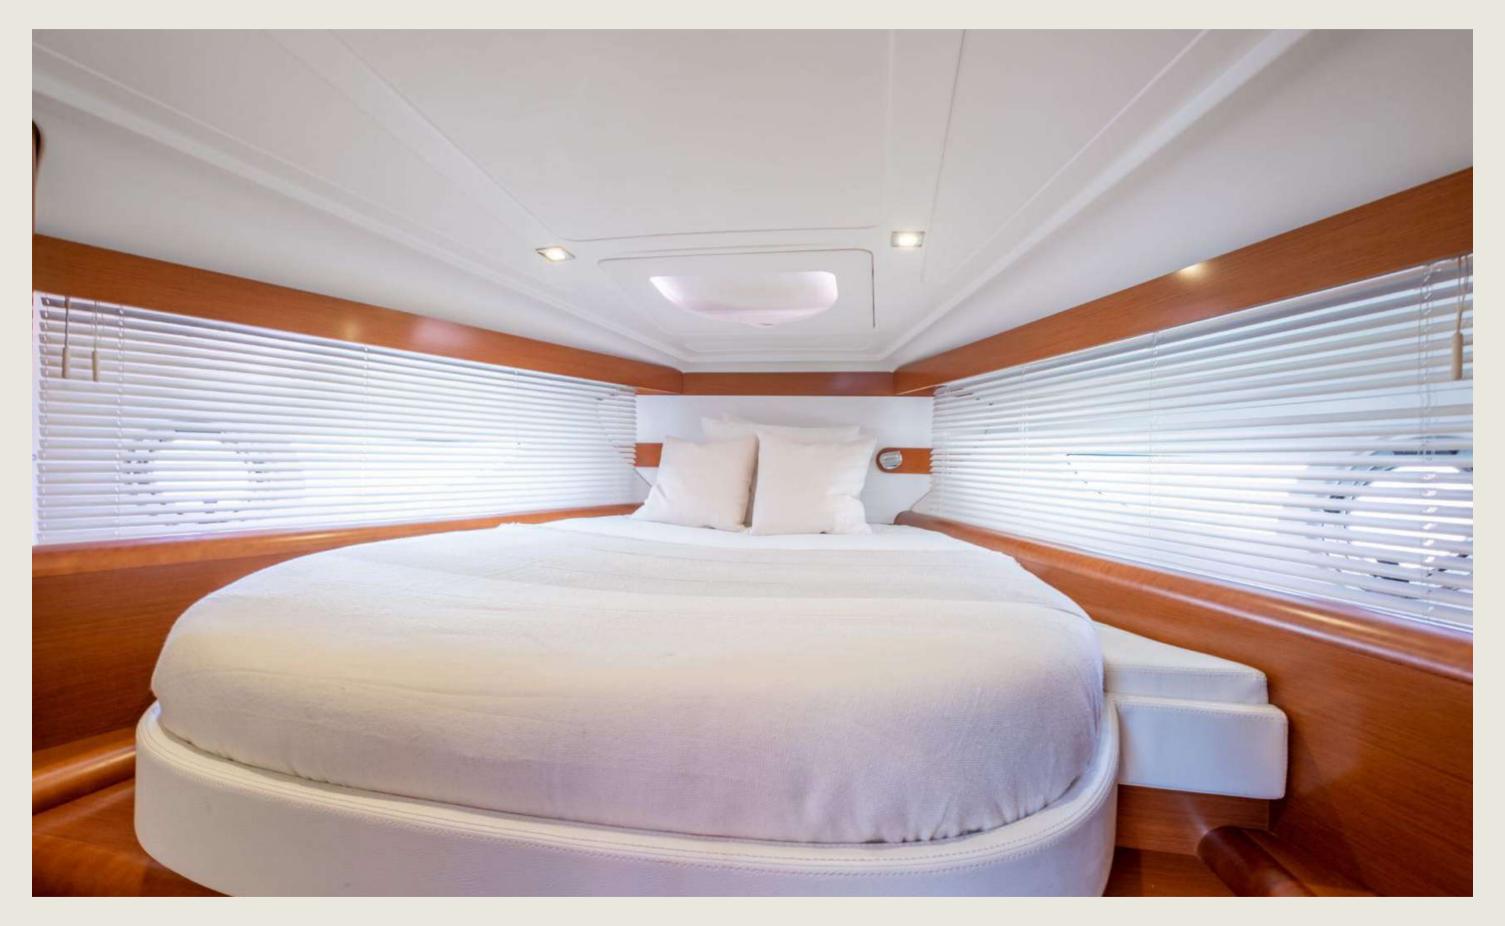

## S P E C S

**Capacity** 

Cabins

WC

**Length / Beam** 

**Cruising speed** 

**Fuel cons** 

General

Included

Mooring License N° 7 + skipper

2 double

1

11,5 m / 3,7 m

33 knots

75 L/h

Sunshade, front and back sunbeds, interior and exterior sitting area,