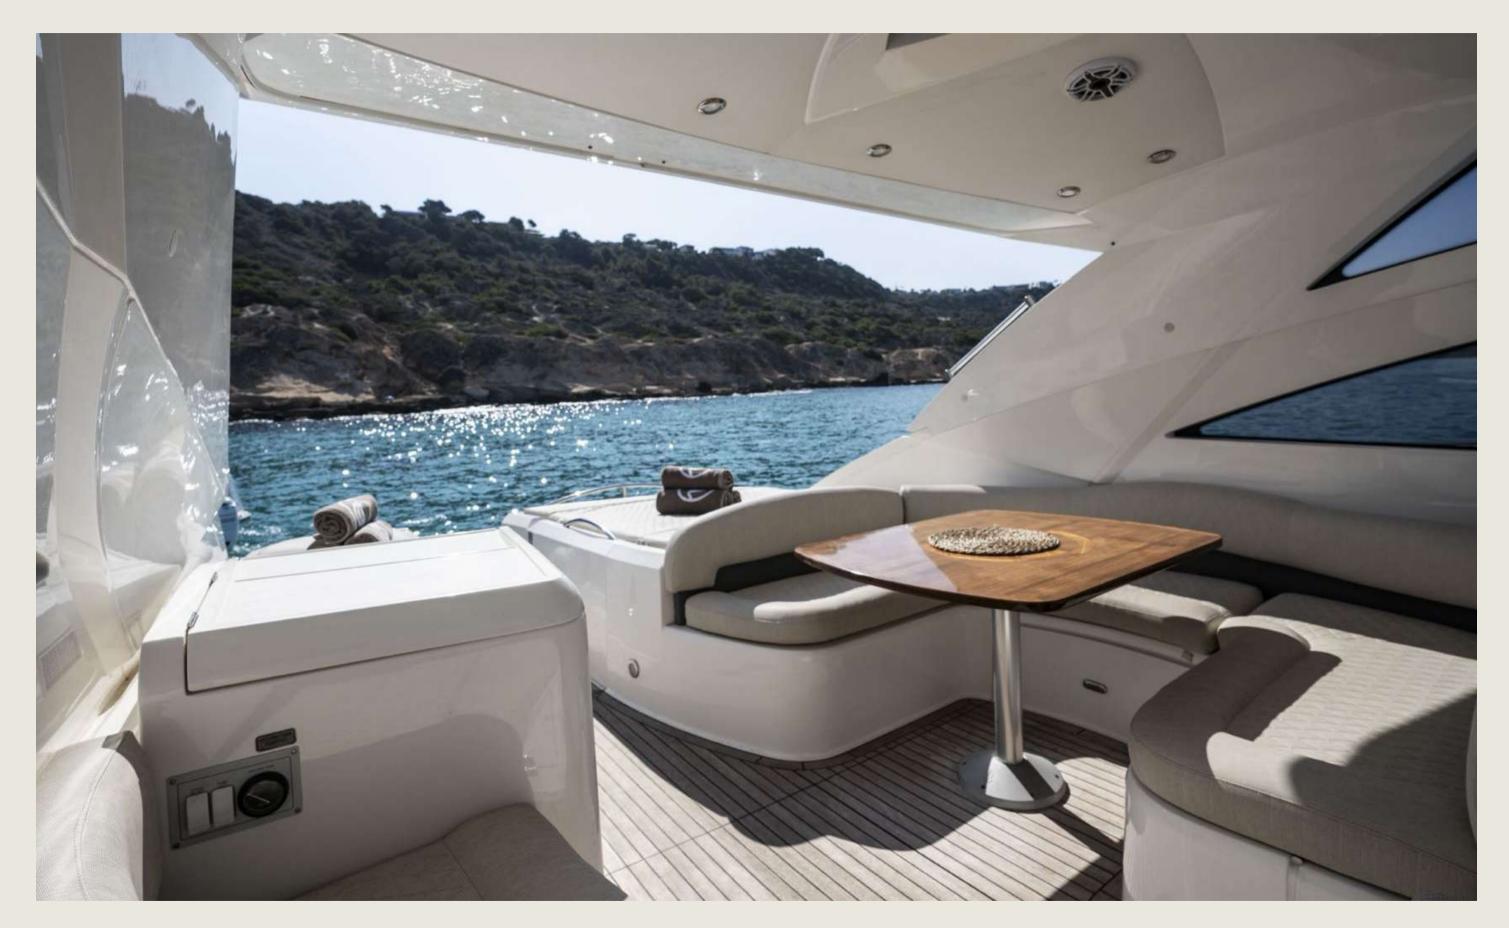

## S P E C S

| Capacity              | 11 + skipper                                                                                                                           |  |
|-----------------------|----------------------------------------------------------------------------------------------------------------------------------------|--|
| Cabins                | 1 double, 2 twin                                                                                                                       |  |
| WC                    | 2                                                                                                                                      |  |
| Length / Beam         | 15,7 m / 4,2 m                                                                                                                         |  |
| Cruising speed        | 18 knots                                                                                                                               |  |
| Fuel cons             | 175 L/h                                                                                                                                |  |
| General               | Sunshade, front and back sunbeds, interior ar bluetooth music connection, sound system, A                                              |  |
| Included              | Captain, insurance, towels, complimentary d<br>24 soft drinks, 14 beers, 1 white wine, 1 rosé, 2<br>snorkeling equipment, paddle board |  |
| Mooring<br>License N° | P. Mediterráneo<br>—                                                                                                                   |  |

#### and exterior sitting area, A/C

lrinks (water, ice, 2 cava), snacks,

| PRICI                                                     | NG                                                         |                                                                                                                                                                                                                   |
|-----------------------------------------------------------|------------------------------------------------------------|-------------------------------------------------------------------------------------------------------------------------------------------------------------------------------------------------------------------|
| FULL DAY                                                  | / 8 H                                                      | HALF DA                                                                                                                                                                                                           |
| * High Season<br>Mid Season<br>Low Season                 | 3.099€<br>2.399€<br>2.099€                                 | * High Season<br>Mid Season<br>Low Season                                                                                                                                                                         |
| ** Fuel estimate                                          | 250 L/day                                                  | * High season – July - Aug<br>Mid season – June & Sep<br>Low season – rest of the<br><b>VAT INCLUDED. FUEL</b>                                                                                                    |
| *** Morning cruise<br>Afternoon cruise<br>Full day cruise | 10 am - 2 pm<br>4 pm - 8 pm<br>between 10 am<br>and sunset | <ul> <li>** Approx. 2h of cruising. F<br/>the route and fuel prices</li> <li>*** Charters can be extended<br/>and at an additional hou<br/>to the port before nights</li> <li>Extra toys, catering and</li> </ul> |