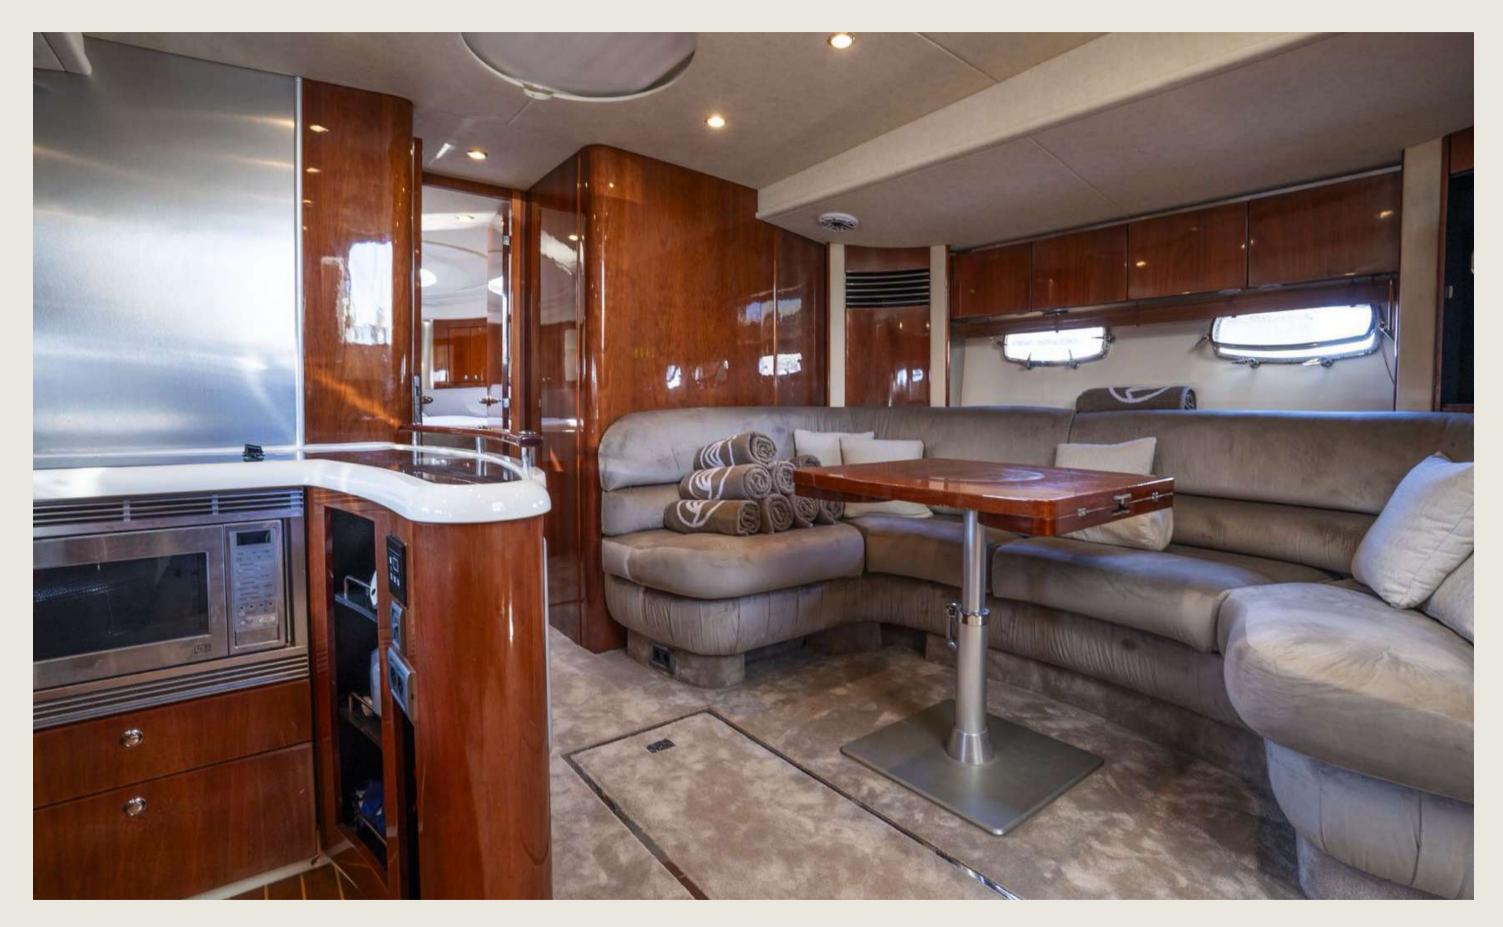

### FAIRLINE TARGA 52 BILLIE JEAN

## S P E C S

| Capacity              | 11 + skipper                                                                                                                           |  |
|-----------------------|----------------------------------------------------------------------------------------------------------------------------------------|--|
| Cabins                | 1 double, 2 twin                                                                                                                       |  |
| WC                    | 2                                                                                                                                      |  |
| Length / Beam         | 15,7 m / 4,2 m                                                                                                                         |  |
| Cruising speed        | 18 knots                                                                                                                               |  |
| Fuel cons             | 175 L/h                                                                                                                                |  |
| General               | Sunshade, front and back sunbeds, interior ar bluetooth music connection, sound system, A                                              |  |
| Included              | Captain, insurance, towels, complimentary d<br>24 soft drinks, 14 beers, 1 white wine, 1 rosé, 2<br>snorkeling equipment, paddle board |  |
| Mooring<br>License N° | P. Mediterráneo<br>—                                                                                                                   |  |

#### FAIRLINE TARGA 52

#### and exterior sitting area, A/C

lrinks (water, ice, 2 cava), snacks,

| PRICI                                                     | NG                                                         |                                                                                                                                                                                                                   |
|-----------------------------------------------------------|------------------------------------------------------------|-------------------------------------------------------------------------------------------------------------------------------------------------------------------------------------------------------------------|
| FULL DAY                                                  | / 8 H                                                      | HALF DA                                                                                                                                                                                                           |
| * High Season<br>Mid Season<br>Low Season                 | 3.099€<br>2.399€<br>2.099€                                 | * High Season<br>Mid Season<br>Low Season                                                                                                                                                                         |
| ** Fuel estimate                                          | 250 L/day                                                  | * High season – July - Aug<br>Mid season – June & Sep<br>Low season – rest of the<br><b>VAT INCLUDED. FUEL</b>                                                                                                    |
| *** Morning cruise<br>Afternoon cruise<br>Full day cruise | 10 am - 2 pm<br>4 pm - 8 pm<br>between 10 am<br>and sunset | <ul> <li>** Approx. 2h of cruising. F<br/>the route and fuel prices</li> <li>*** Charters can be extended<br/>and at an additional hou<br/>to the port before nights</li> <li>Extra toys, catering and</li> </ul> |