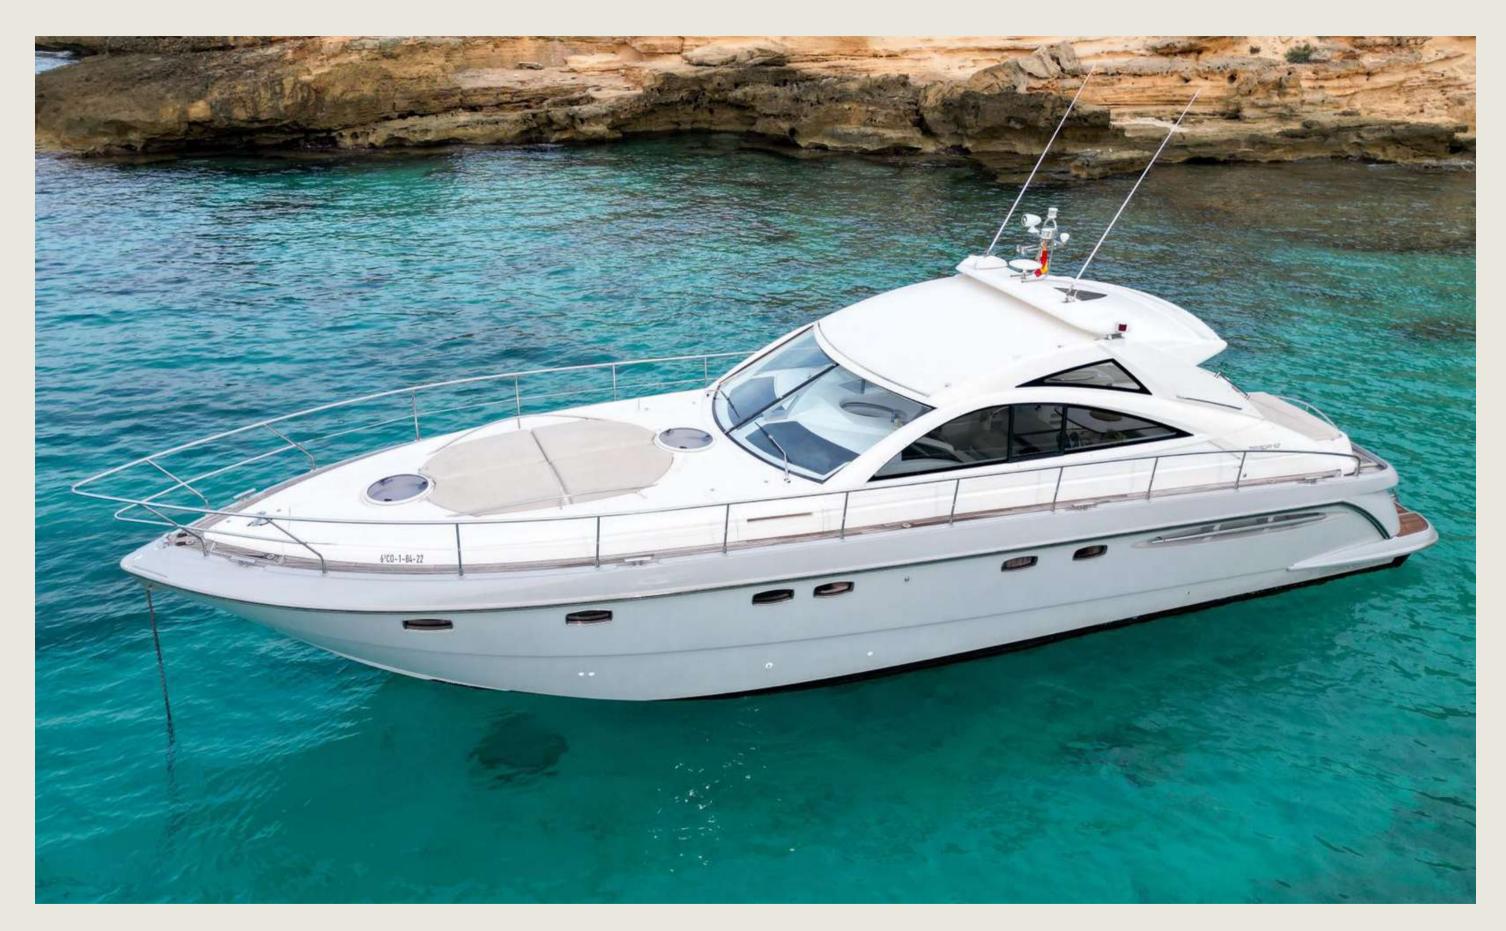

* High season – July - Aug<br>Mid season – June & Sep<br>Low season – rest of the<br><b>VAT INCLUDED. FUEL</b>                                                                                                    |
| *** Morning cruise<br>Afternoon cruise<br>Full day cruise | 10 am - 2 pm<br>4 pm - 8 pm<br>between 10 am<br>and sunset | <ul> <li>** Approx. 2h of cruising. F<br/>the route and fuel prices</li> <li>*** Charters can be extended<br/>and at an additional hou<br/>to the port before nights</li> <li>Extra toys, catering and</li> </ul> |

# AY / 4 H 2.499€ 2.099€ 1.699€

igust eptember e year **NOT INCLUDED** 

Fuel cost may vary depending on es on the day of charter.

ded at the discretion of the captain burly cost, but all boats must return htfall.

d drink packages are available!