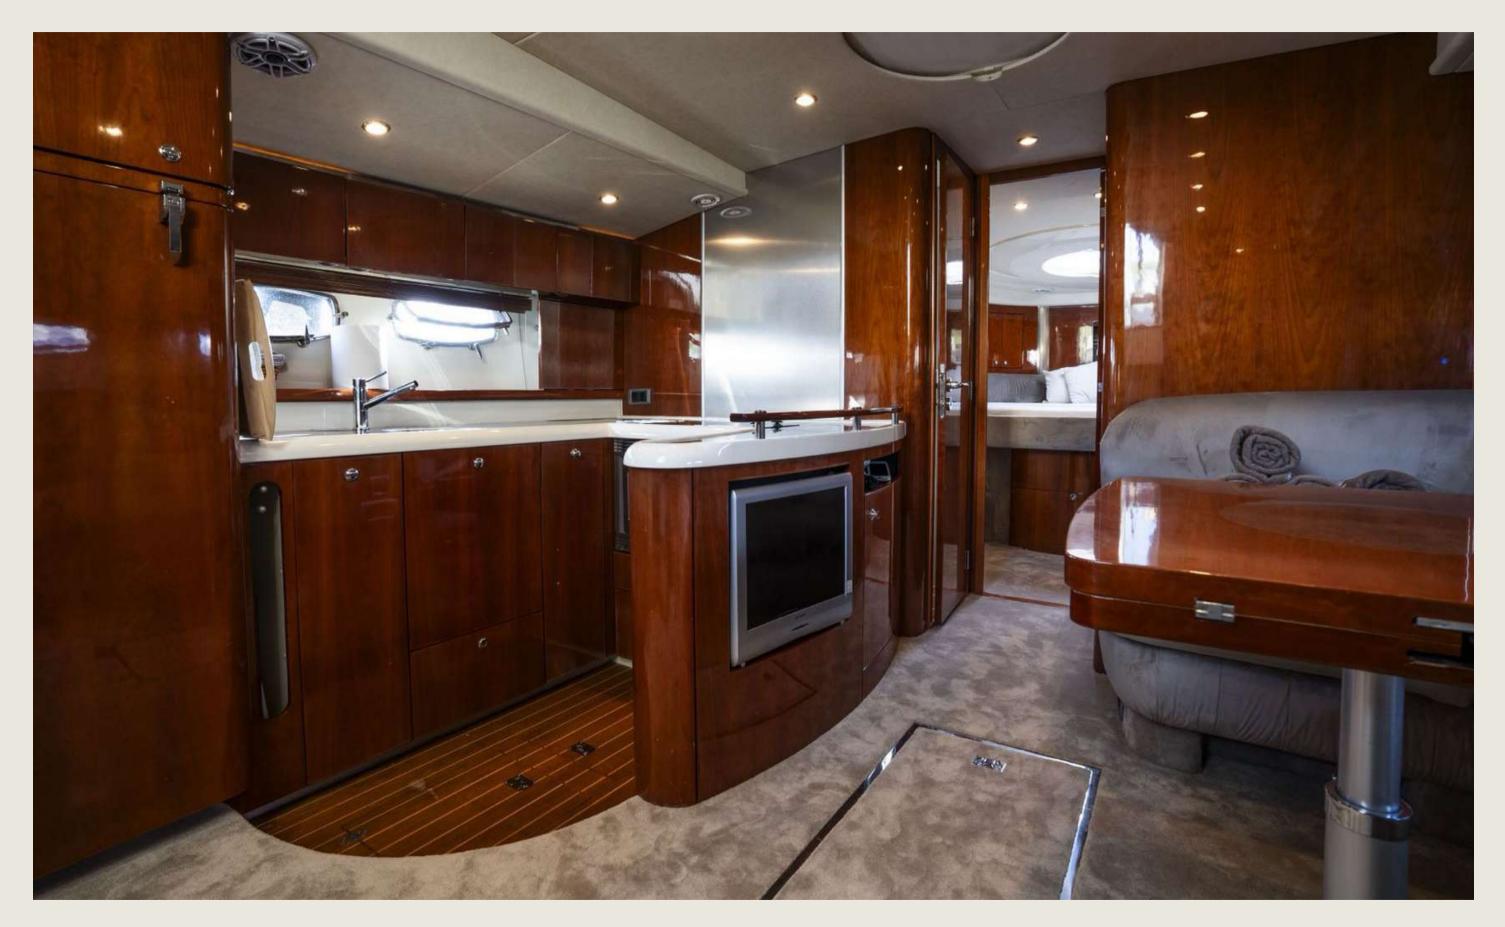

## S P E C S

| Capacity              | 11 + skipper                                                                                                                           |  |
|-----------------------|----------------------------------------------------------------------------------------------------------------------------------------|--|
| Cabins                | 1 double, 2 twin                                                                                                                       |  |
| WC                    | 2                                                                                                                                      |  |
| Length / Beam         | 15,7 m / 4,2 m                                                                                                                         |  |
| Cruising speed        | 18 knots                                                                                                                               |  |
| Fuel cons             | 175 L/h                                                                                                                                |  |
| General               | Sunshade, front and back sunbeds, interior ar bluetooth music connection, sound system, A                                              |  |
| Included              | Captain, insurance, towels, complimentary d<br>24 soft drinks, 14 beers, 1 white wine, 1 rosé, 2<br>snorkeling equipment, paddle board |  |
| Mooring<br>License N° | P. Mediterráneo<br>—                                                                                                                   |  |