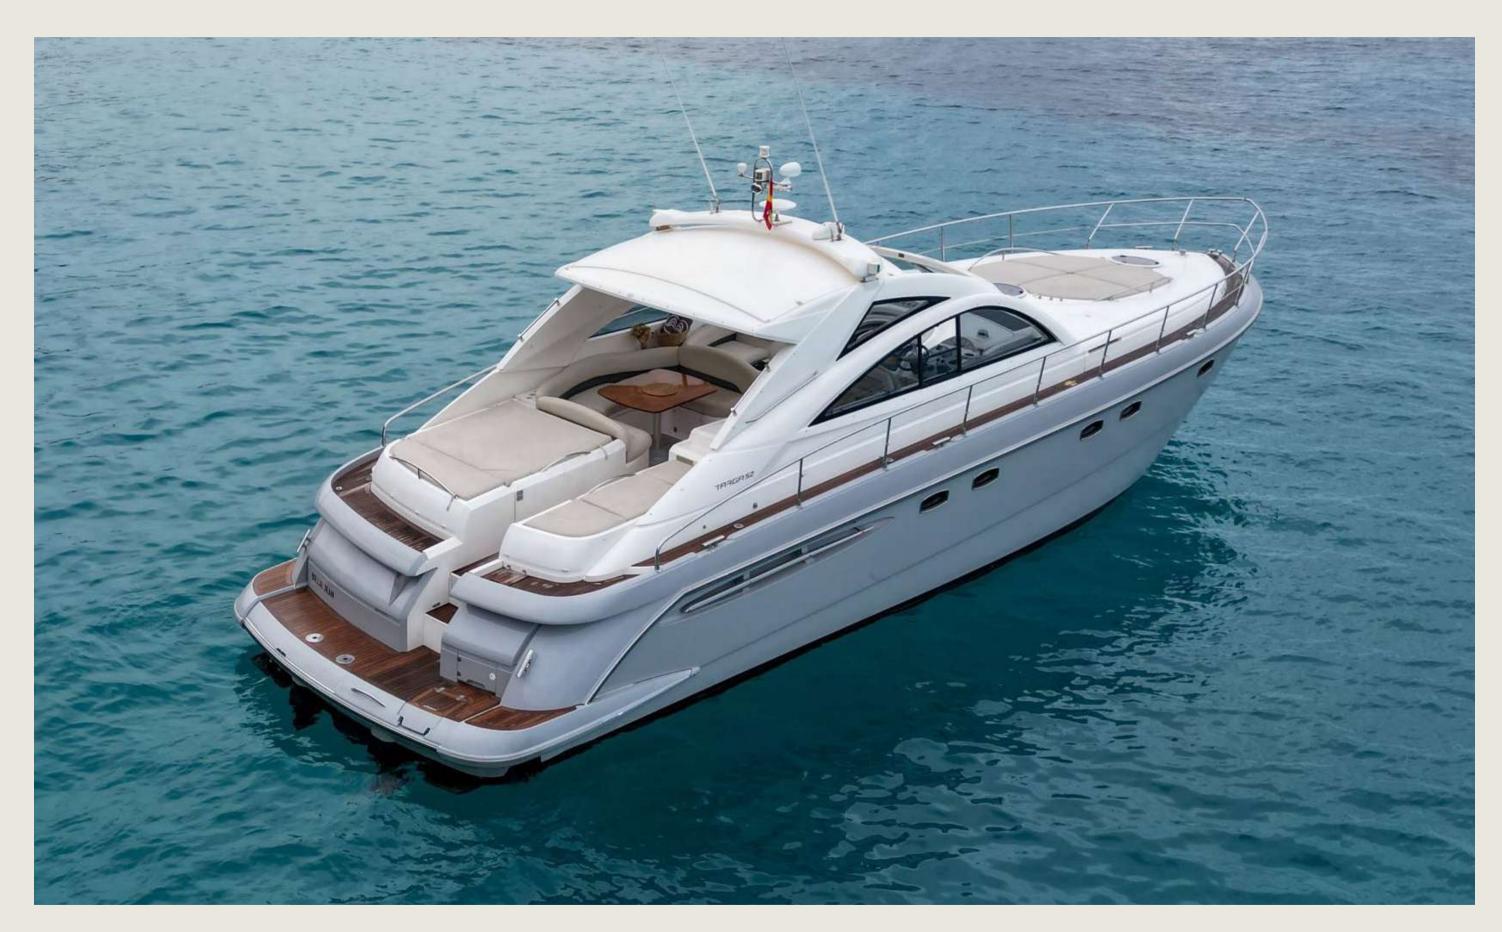

### FAIRLINE TARGA 52 BILLIE JEAN

## S P E C S

| Capacity              | 11 + skipper                                                                                                                           |  |
|-----------------------|----------------------------------------------------------------------------------------------------------------------------------------|--|
| Cabins                | 1 double, 2 twin                                                                                                                       |  |
| WC                    | 2                                                                                                                                      |  |
| Length / Beam         | 15,7 m / 4,2 m                                                                                                                         |  |
| Cruising speed        | 18 knots                                                                                                                               |  |
| Fuel cons             | 175 L/h                                                                                                                                |  |
| General               | Sunshade, front and back sunbeds, interior ar bluetooth music connection, sound system, A                                              |  |
| Included              | Captain, insurance, towels, complimentary d<br>24 soft drinks, 14 beers, 1 white wine, 1 rosé, 2<br>snorkeling equipment, paddle board |  |
| Mooring<br>License N° | P. Mediterráneo<br>—                                                                                                                   |  |

#### FAIRLINE TARGA 52