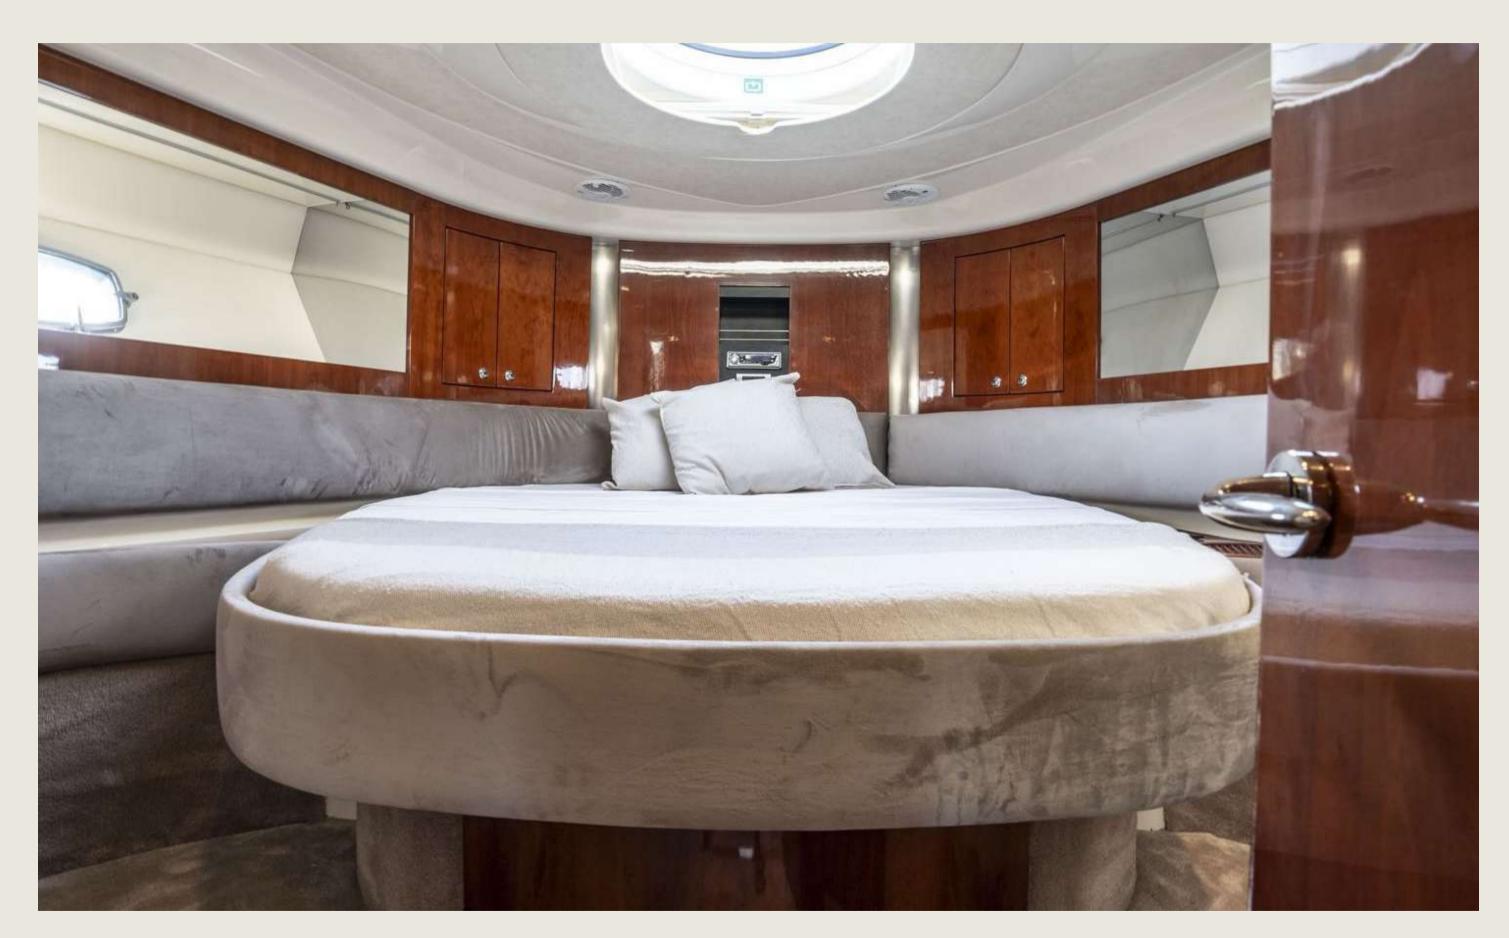

### FAIRLINE TARGA 52 BILLIE JEAN

## S P E C S

| Capacity              | 11 + skipper                                                                                                                           |  |
|-----------------------|----------------------------------------------------------------------------------------------------------------------------------------|--|
| Cabins                | 1 double, 2 twin                                                                                                                       |  |
| WC                    | 2                                                                                                                                      |  |
| Length / Beam         | 15,7 m / 4,2 m                                                                                                                         |  |
| Cruising speed        | 18 knots                                                                                                                               |  |
| Fuel cons             | 175 L/h                                                                                                                                |  |
| General               | Sunshade, front and back sunbeds, interior ar bluetooth music connection, sound system, A                                              |  |
| Included              | Captain, insurance, towels, complimentary d<br>24 soft drinks, 14 beers, 1 white wine, 1 rosé, 2<br>snorkeling equipment, paddle board |  |
| Mooring<br>License N° | P. Mediterráneo<br>—                                                                                                                   |  |