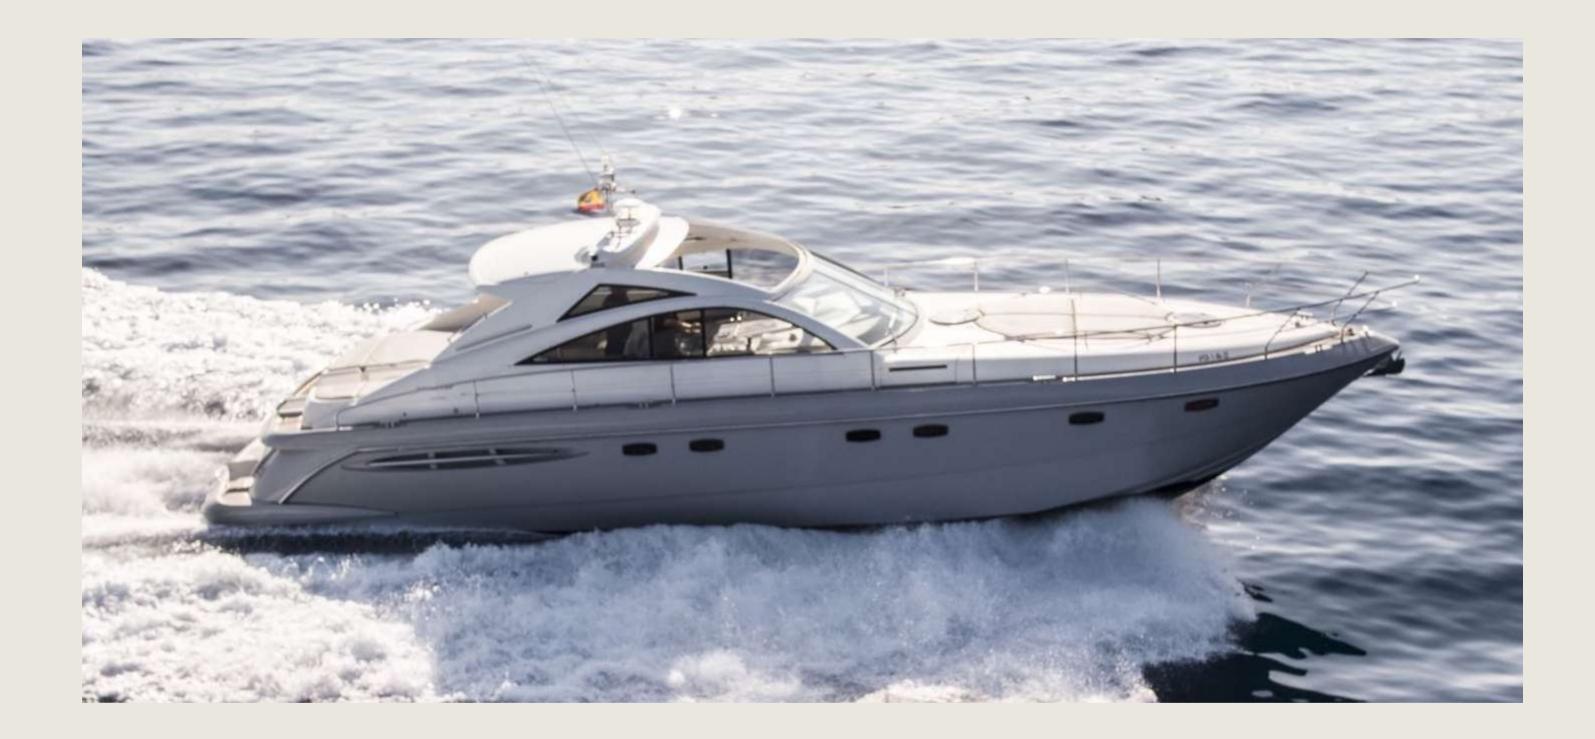

### FAIRLINE TARGA 52 BILLIE JEAN

## S P E C S

| Capacity              | 11 + skipper                                                                                                                           |  |
|-----------------------|----------------------------------------------------------------------------------------------------------------------------------------|--|
| Cabins                | 1 double, 2 twin                                                                                                                       |  |
| WC                    | 2                                                                                                                                      |  |
| Length / Beam         | 15,7 m / 4,2 m