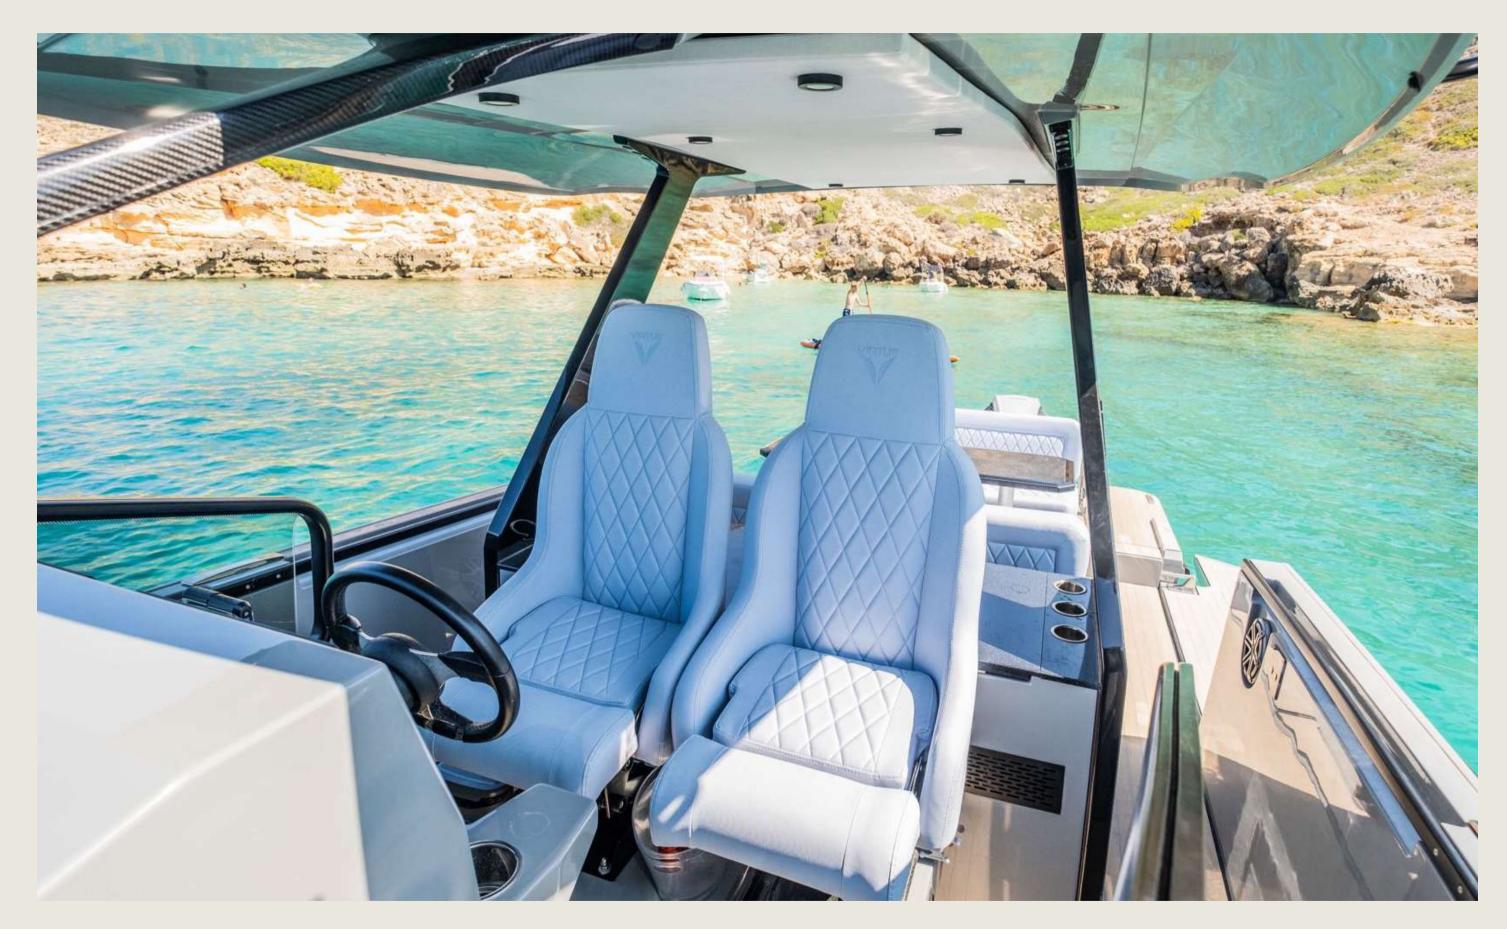

## S P E C S

Capacity 7 + skipper Cabins 1 double WC Length / Beam 9,89 m / 2,9 m **Cruising speed** 32 knots Fuel cons 100 L/h General Sunshade, front and back sunbeds, interior and exterior sitting area, bluetooth music connection, premium sound system, A/C Included Captain, insurance, towels, complimentary drinks (water, ice, 18 soft drinks, 18 beers, 1 white wine, 1 rosé, 1 cava), snacks, snorkeling equipment, paddle board Pantalán del Mediterraneo Mooring License N°