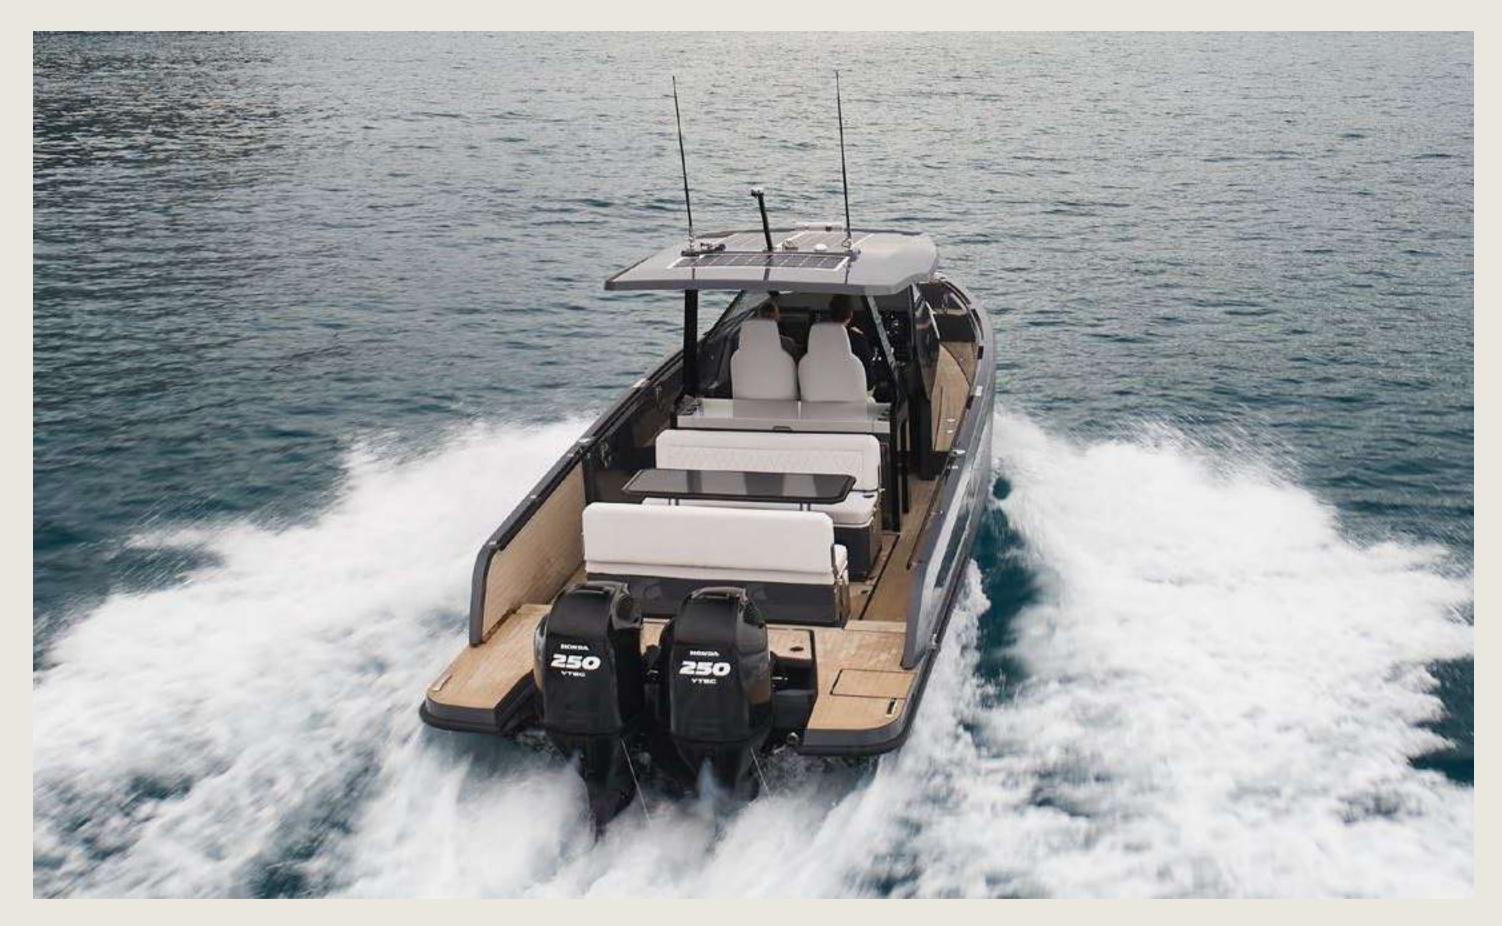

### **VIRTUE V10** VIRTUE

## S P E C S

Capacity 7 + skipper Cabins 1 double WC Length / Beam 9,89 m / 2,9 m **Cruising speed** 32 knots Fuel cons 100 L/h General Sunshade, front and back sunbeds, interior and exterior sitting area, bluetooth music connection, premium sound system, A/C Included Captain, insurance, towels, complimentary drinks (water, ice, 18 soft drinks, 18 beers, 1 white wine, 1 rosé, 1 cava), snacks, snorkeling equipment, paddle board Pantalán del Mediterraneo Mooring License N°