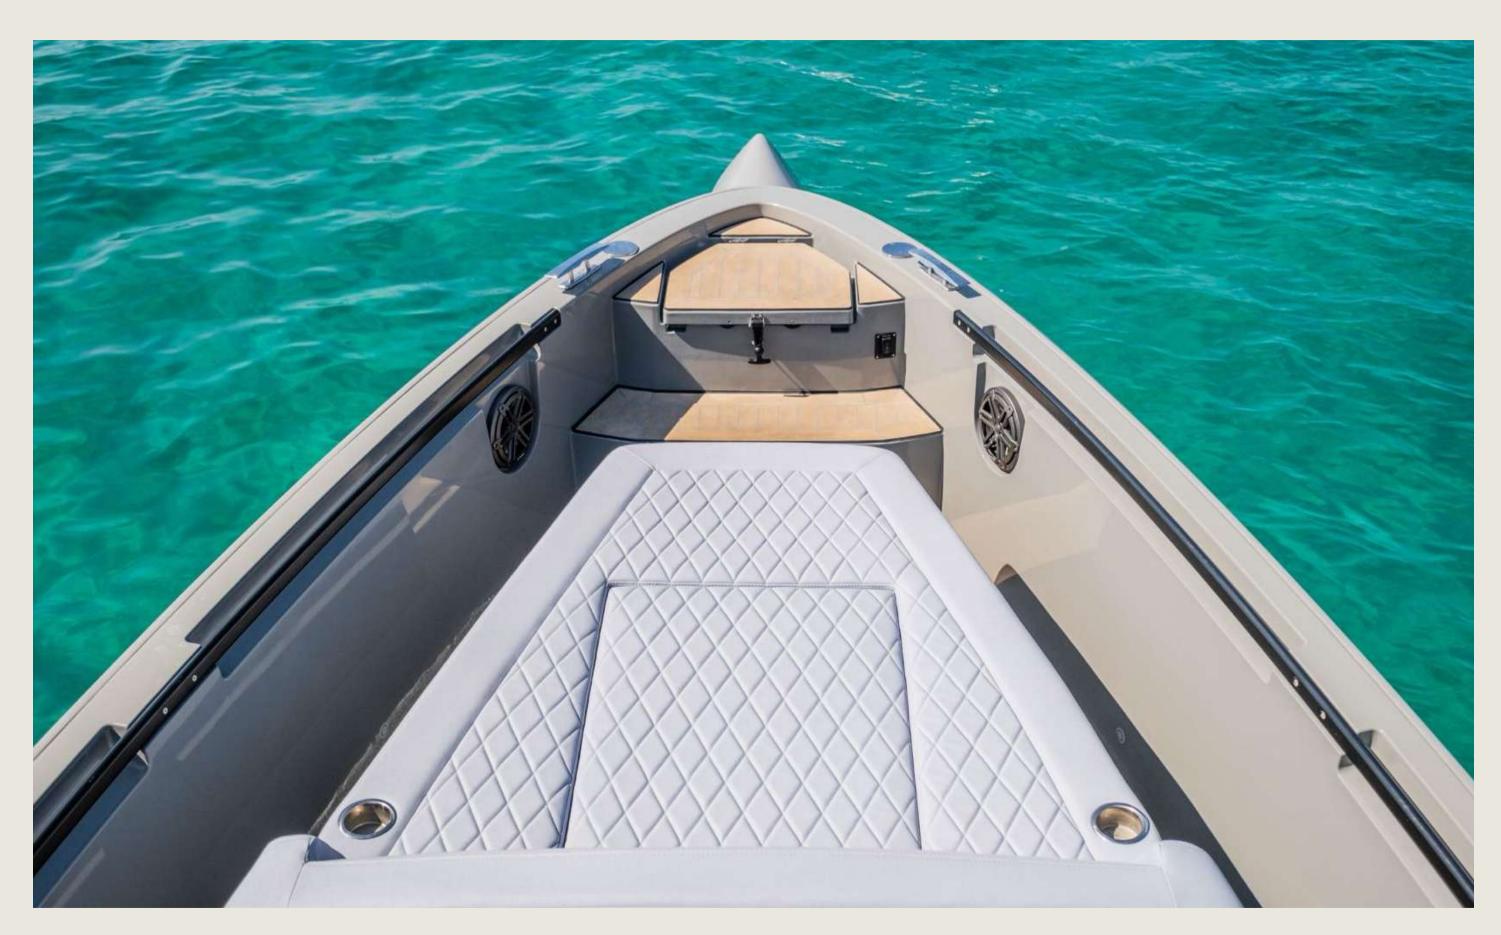

## S P E C S

Capacity 7 + skipper Cabins 1 double WC Length / Beam 9,89 m / 2,9 m **Cruising speed** 32 knots Fuel cons 100 L/h General Sunshade, front and back sunbeds, interior and exterior sitting area, bluetooth music connection, premium sound system, A/C Included Captain, insurance, towels, complimentary drinks (water, ice, 18 soft drinks, 18 beers, 1 white wine, 1 rosé, 1 cava), snacks, snorkeling equipment, paddle board Pantalán del Mediterraneo Mooring License N°