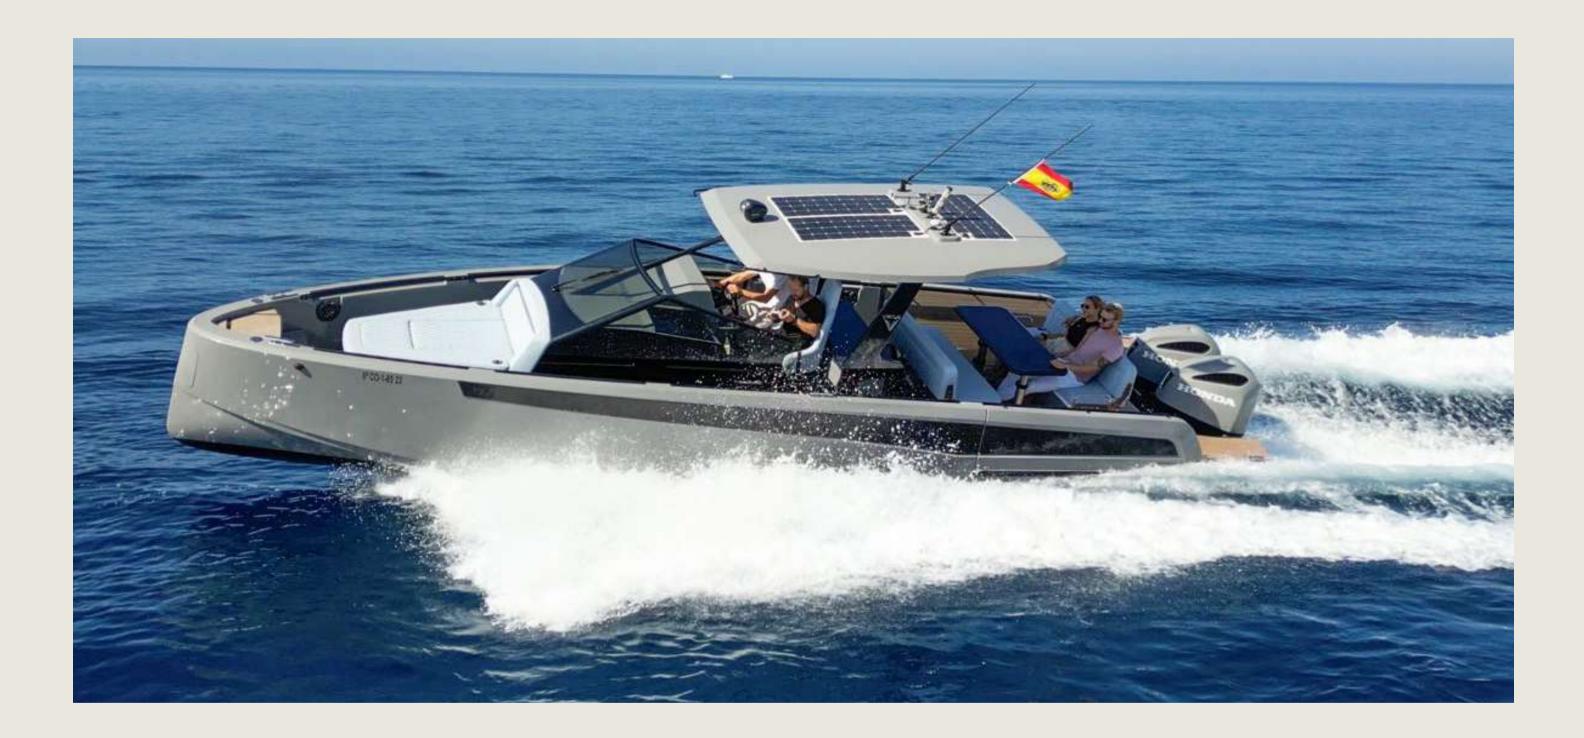

### **VIRTUE V10** VIRTUE

## S P E C S

Capacity 7 + skipper Cabins 1 double WC Length / Beam 9,89 m / 2,9 m **Cruising speed** 32 knots Fuel cons 100 L/h General Sunshade, front and back sunbeds, interior and exterior sitting area, bluetooth music connection, premium sound system, A/C Included Captain, insurance, towels, complimentary drinks (water, ice, 18 soft drinks, 18 beers, 1 white wine, 1 rosé, 1 cava), snacks, snorkeling equipment, paddle board Pantalán del Mediterraneo Mooring License N°