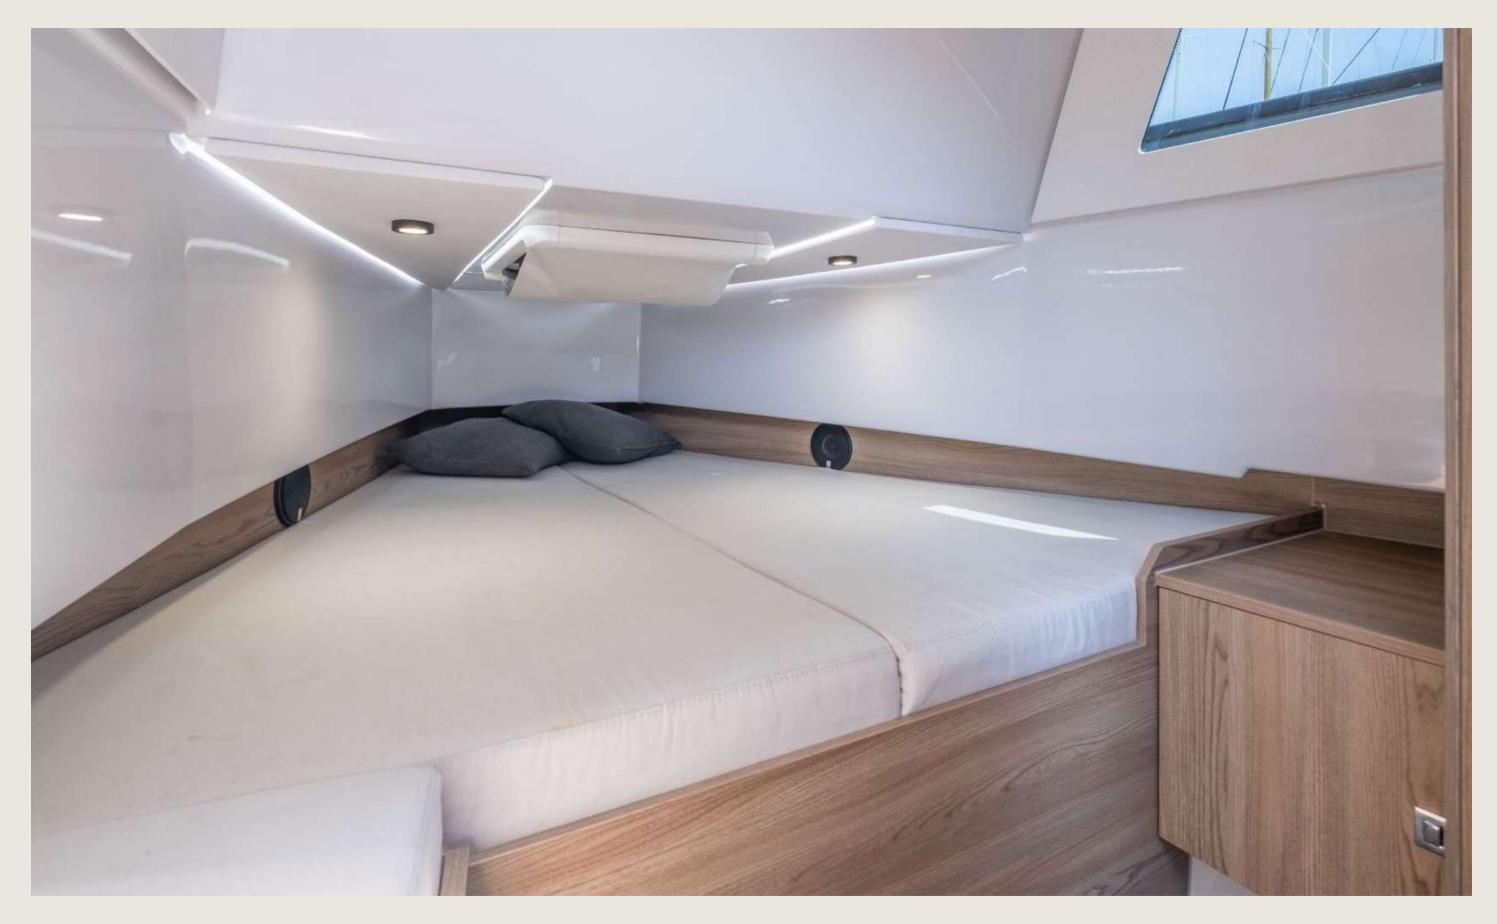

## S P E C S

Capacity 7 + skipper Cabins 1 double WC Length / Beam 9,89 m / 2,9 m **Cruising speed** 32 knots Fuel cons 100 L/h General Sunshade, front and back sunbeds, interior and exterior sitting area, bluetooth music connection, premium sound system, A/C Included Captain, insurance, towels, complimentary drinks (water, ice, 18 soft drinks, 18 beers, 1 white wine, 1 rosé, 1 cava), snacks, snorkeling equipment, paddle board Pantalán del Mediterraneo Mooring License N°