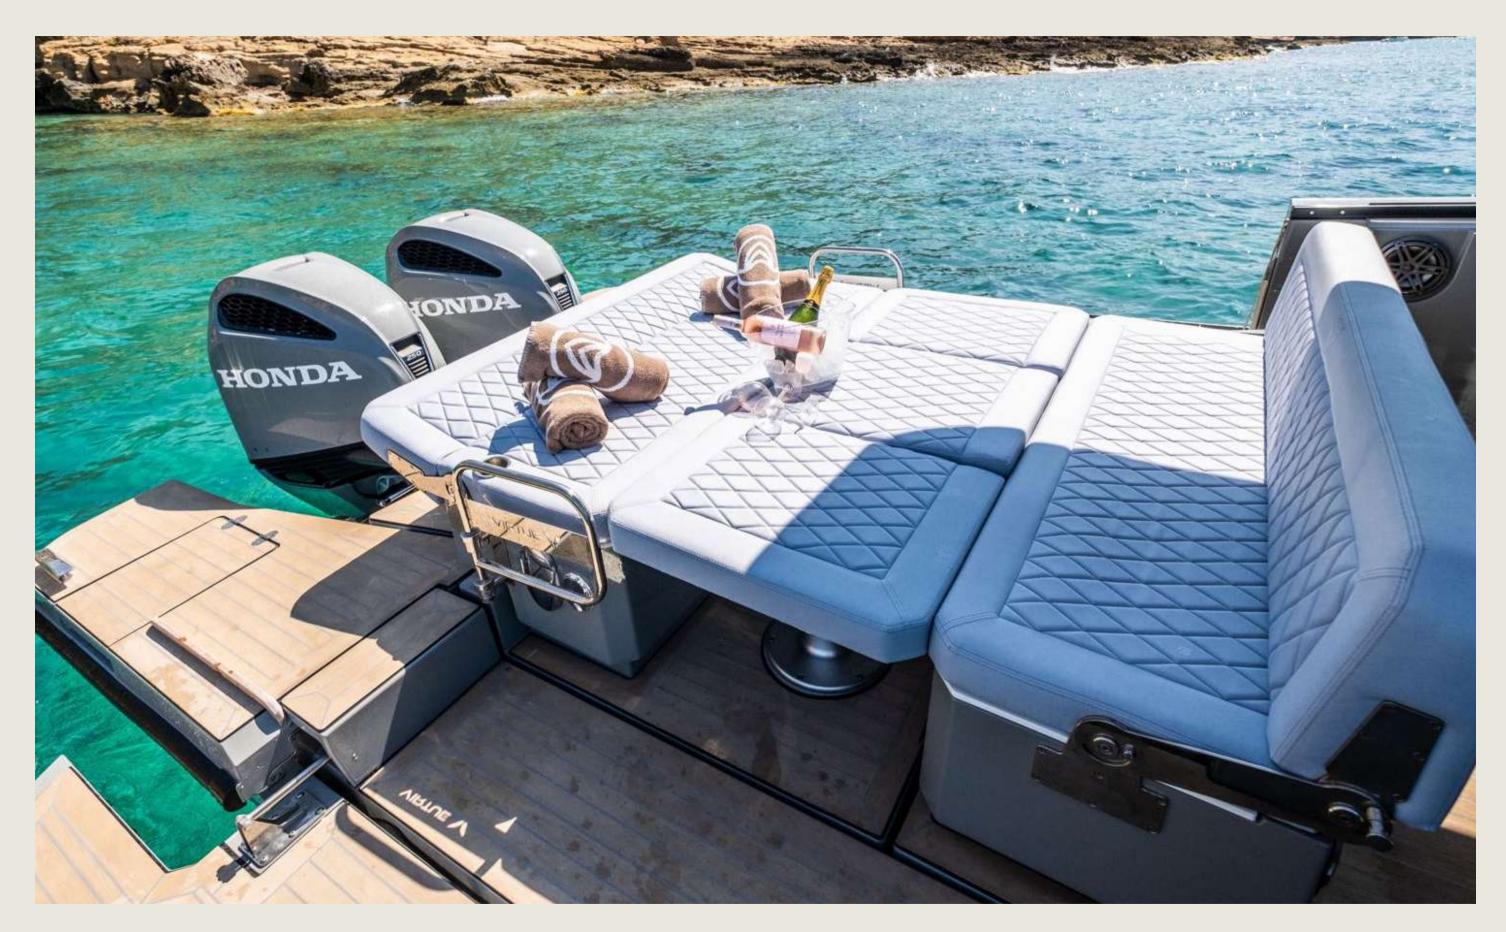

### **VIRTUE V10** VIRTUE

## S P E C S

Capacity 7 + skipper Cabins 1 double WC Length / Beam 9,89 m / 2,9 m **Cruising speed** 32 knots Fuel cons 100 L/h General Sunshade, front and back sunbeds, interior and exterior sitting area, bluetooth music connection, premium sound system, A/C Included Captain, insurance, towels, complimentary drinks (water, ice, 18 soft drinks, 18 beers, 1 white wine, 1 rosé, 1 cava), snacks, snorkeling equipment, paddle board Pantalán del Mediterraneo Mooring License N°