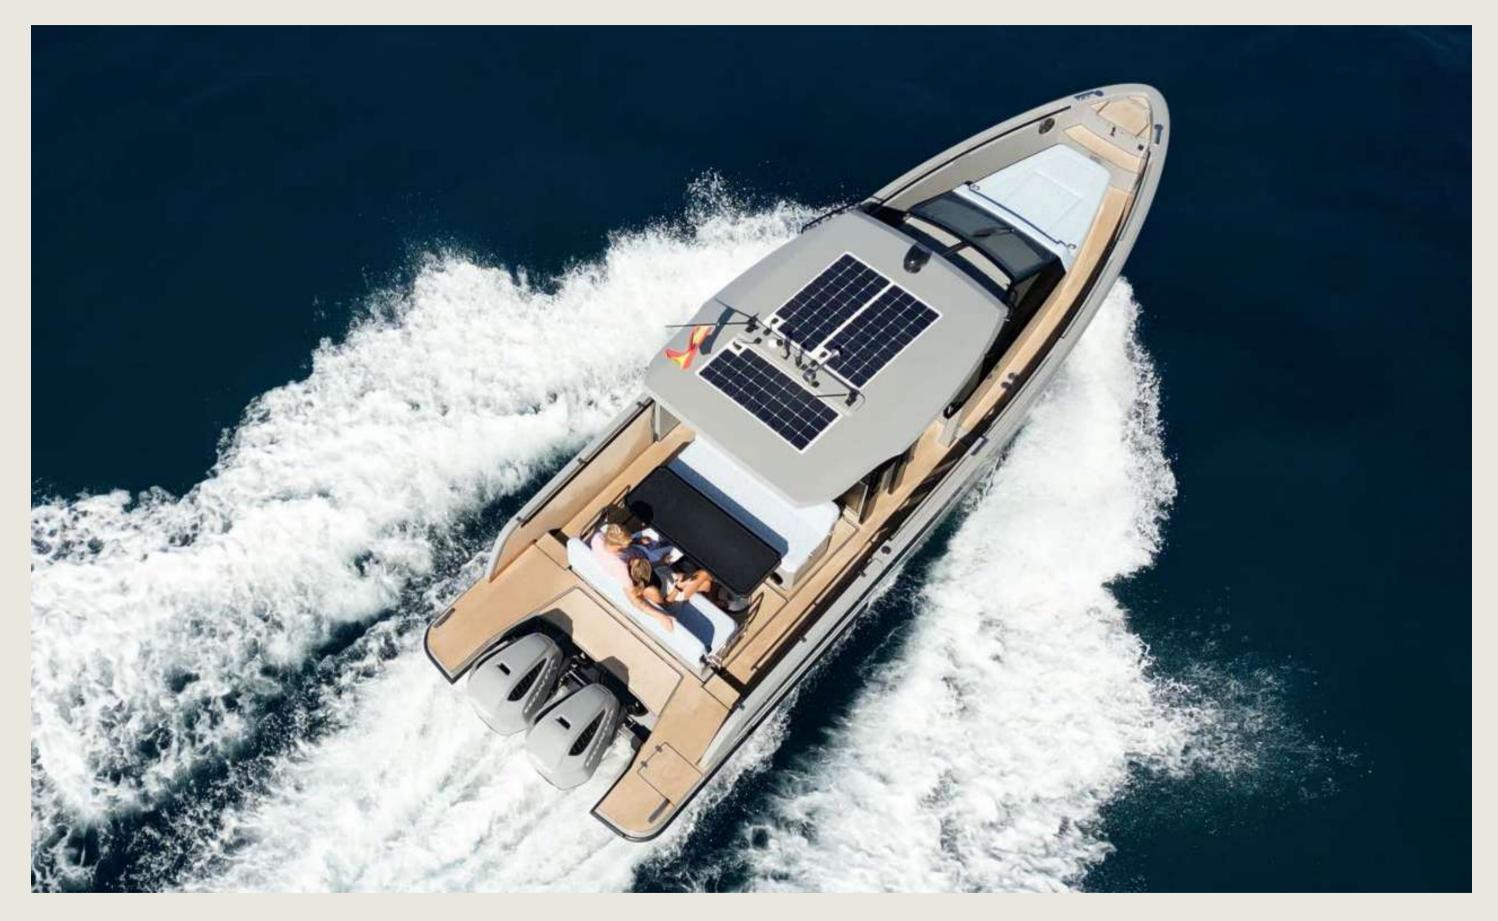

### **VIRTUE V10** VIRTUE

## S P E C S

Capacity 7 + skipper Cabins 1 double WC Length / Beam 9,89 m / 2,9 m **Cruising speed** 32 knots Fuel cons 100 L/h General Sunshade, front and back sunbeds, interior and exterior sitting area, bluetooth music connection, premium sound system, A/C Included Captain, insurance, towels, complimentary drinks (water, ice, 18 soft drinks, 18 beers, 1 white wine, 1 rosé, 1 cava), snacks, snorkeling equipment, paddle board Pantalán del Mediterraneo Mooring License N°