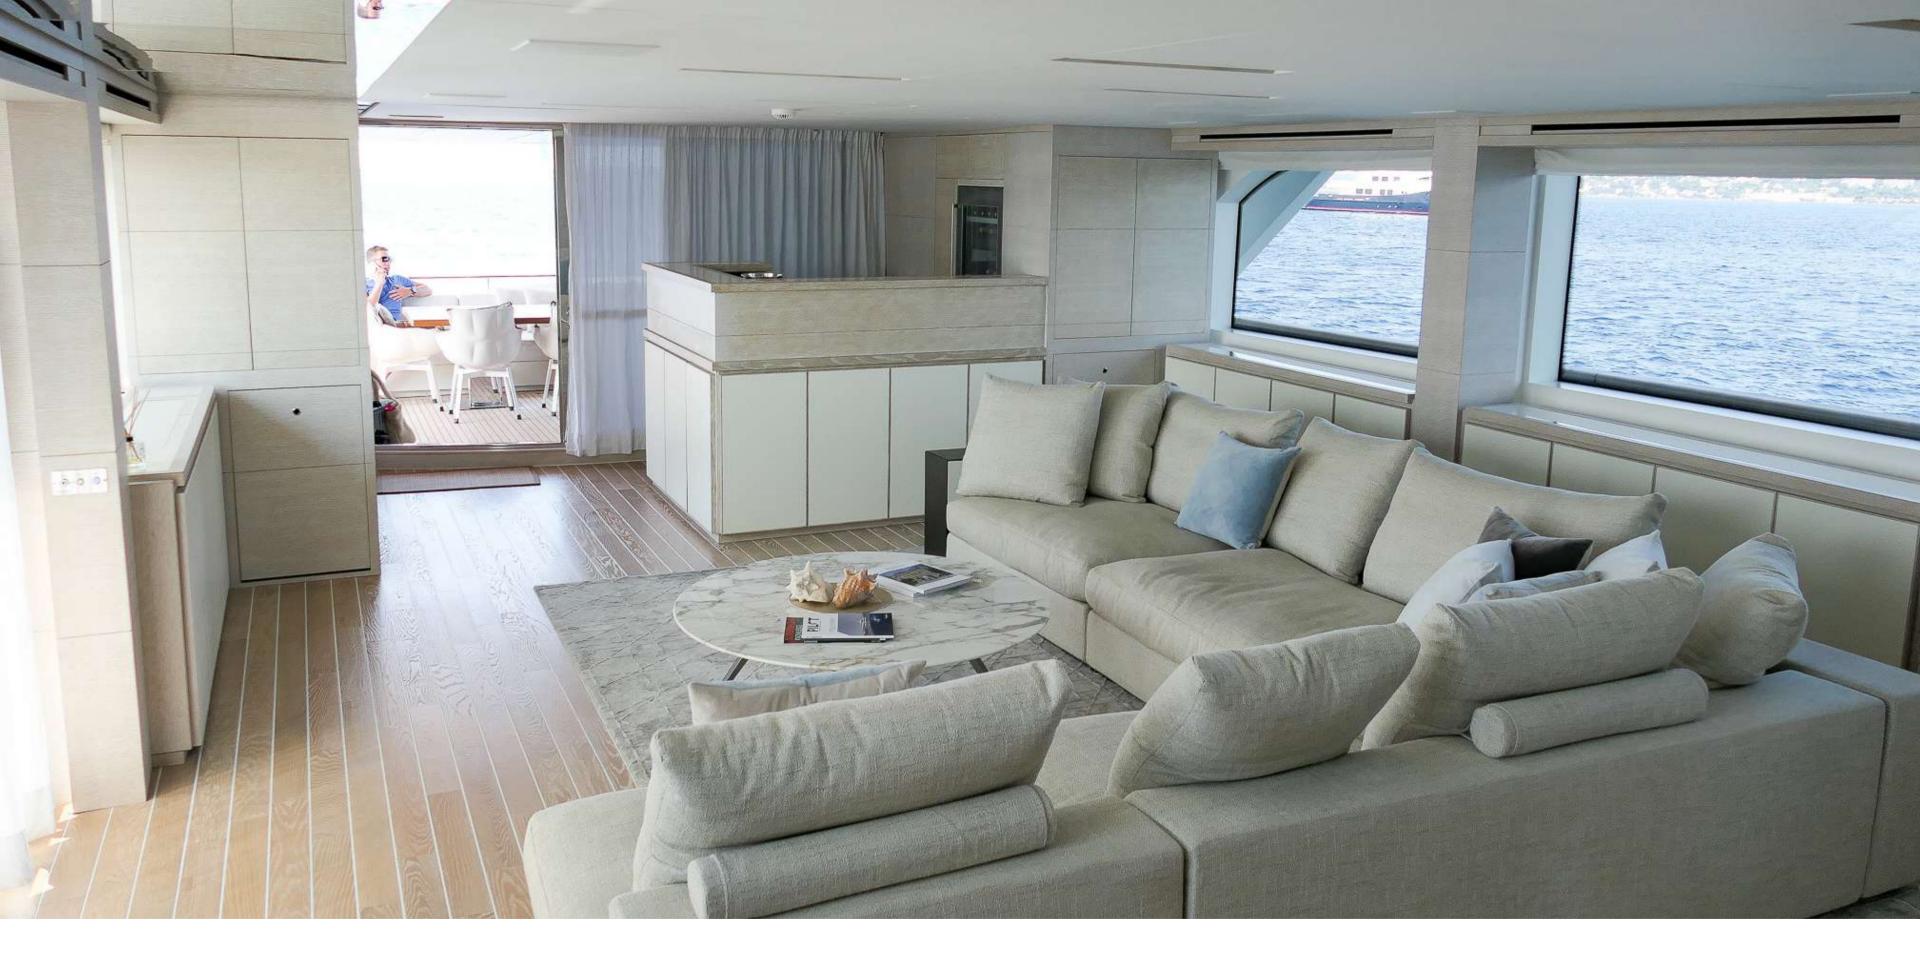

TINY WAVE

Salon view forward

Salon view backward

Dining table

Master Cabin

Twin cabin

Aft deck