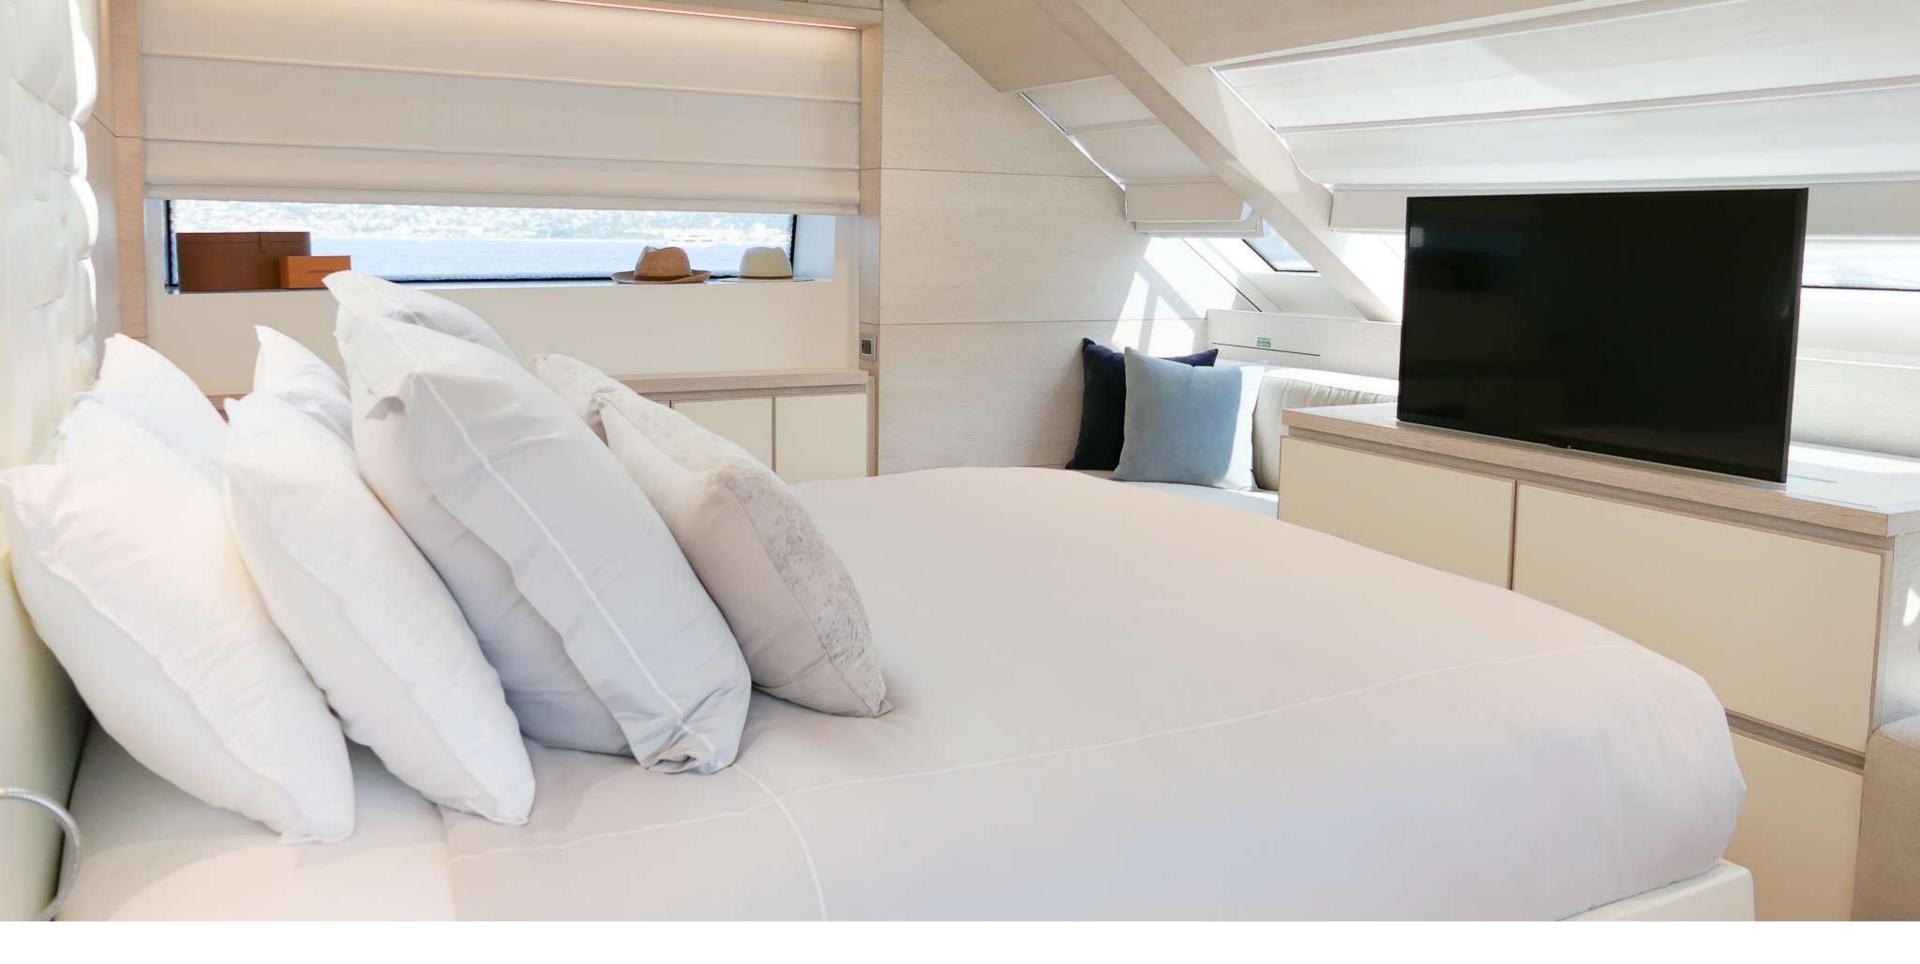

TINY WAVE

Salon view forward

Salon view backward

Dining table

Master Cabin

Twin cabin

Aft deck

Number of Crew: 6

HULL CONFIGURATION: Displacement

CRUISING SPEED: 11 knots

FUEL CONSUMPTION: 200 L/H at 11 knots

NUMBER OF CABINS: 5

CABIN CONFIGURATION: 3 Double Cabins, 2 Twin

Cabins.

BED CONFIGURATION: 3 Queen Beds, 4 Single Beds