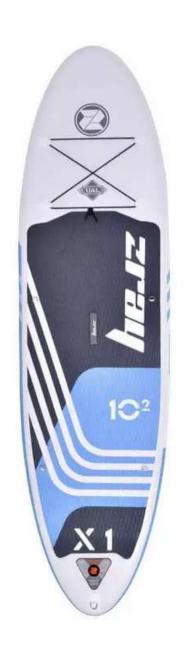

## WATERTOYS

- Tender Williams Dieseljet 4.45m
- 1 x Jet Ski (Sea-Doo RXP 300HP)
- 2 x Paddle boards
- 1 x Water skis and Wake board
- Snorkeling equipment
- (Towable Toys)
- 3 person Banana Towed BUOY
- 3 person Binar Towed BUOY
- 2 sea scooter Jobe