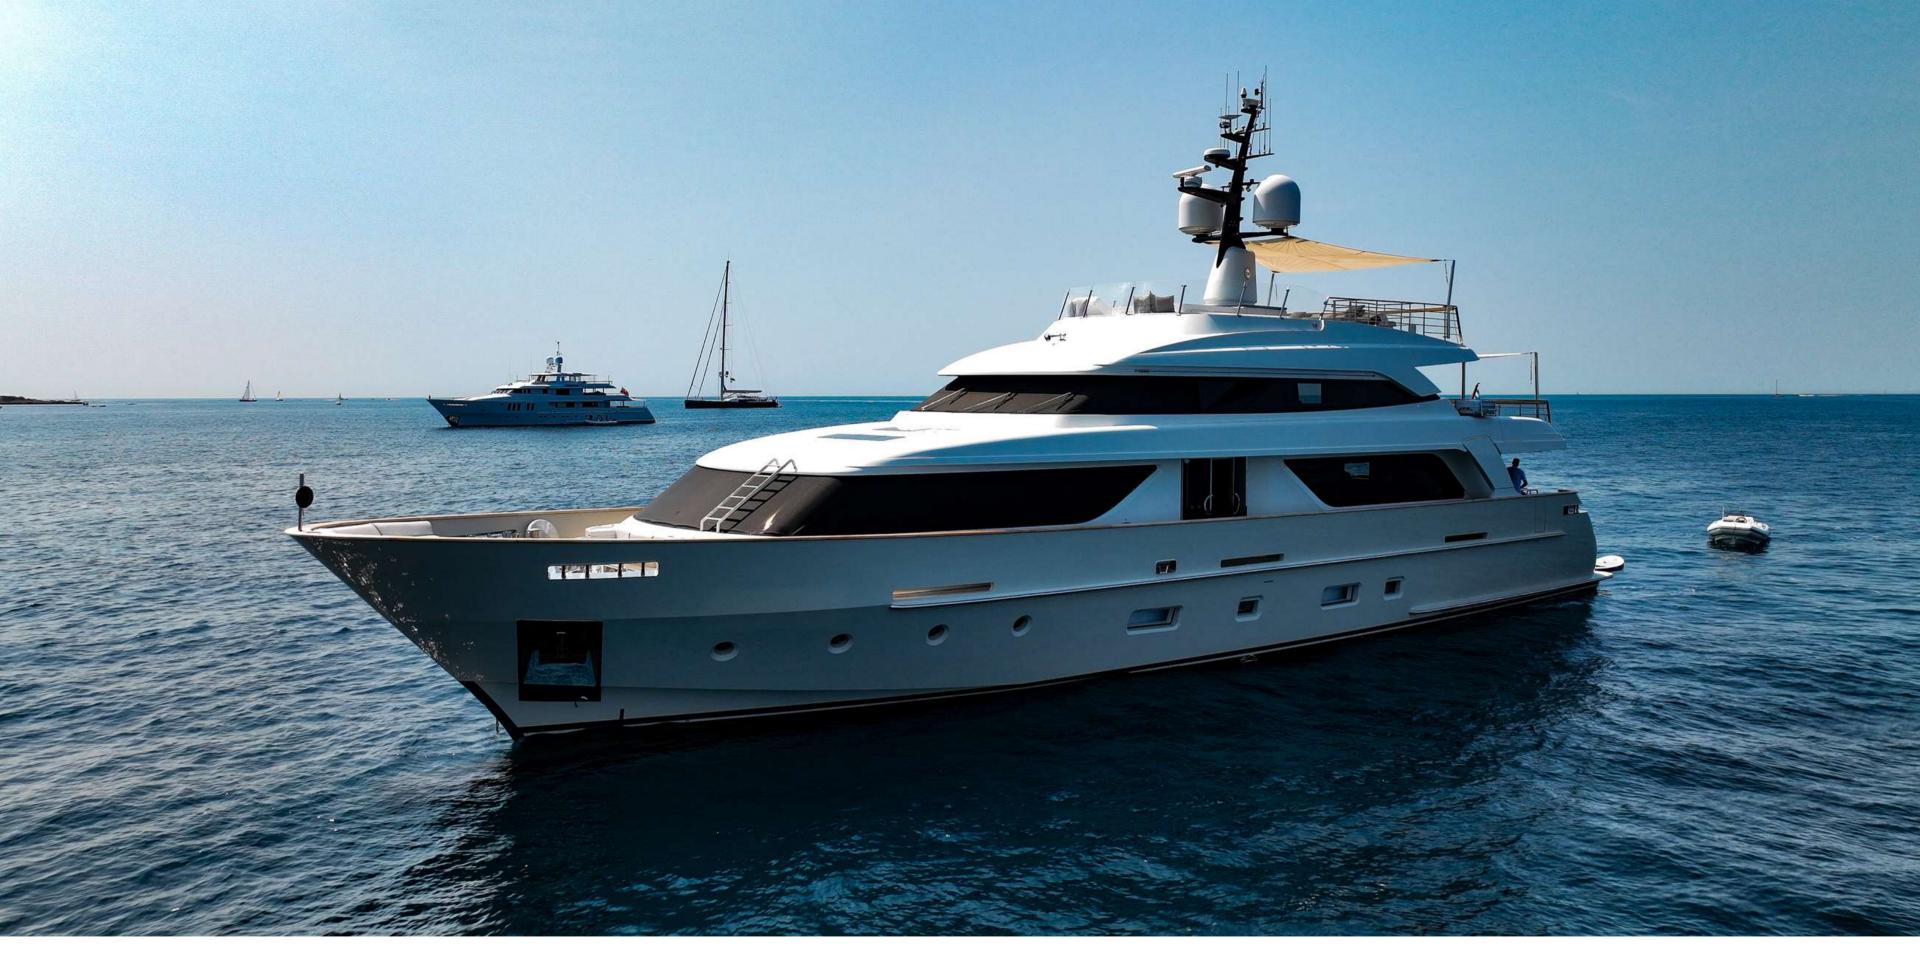

TINY WAVE

Salon view forward

Salon view backward

Dining table

Master Cabin

Twin cabin

Aft deck

## TINY WAVE

Builder: Sanlorenzo

Built: 2019

Length: 34.10 m (111' 11")

Beam: 7.66 m (25' 2")

Draft: 2.0 m (6' 7")

Number of Guests cruising:10

Number of Guests sleeping:10