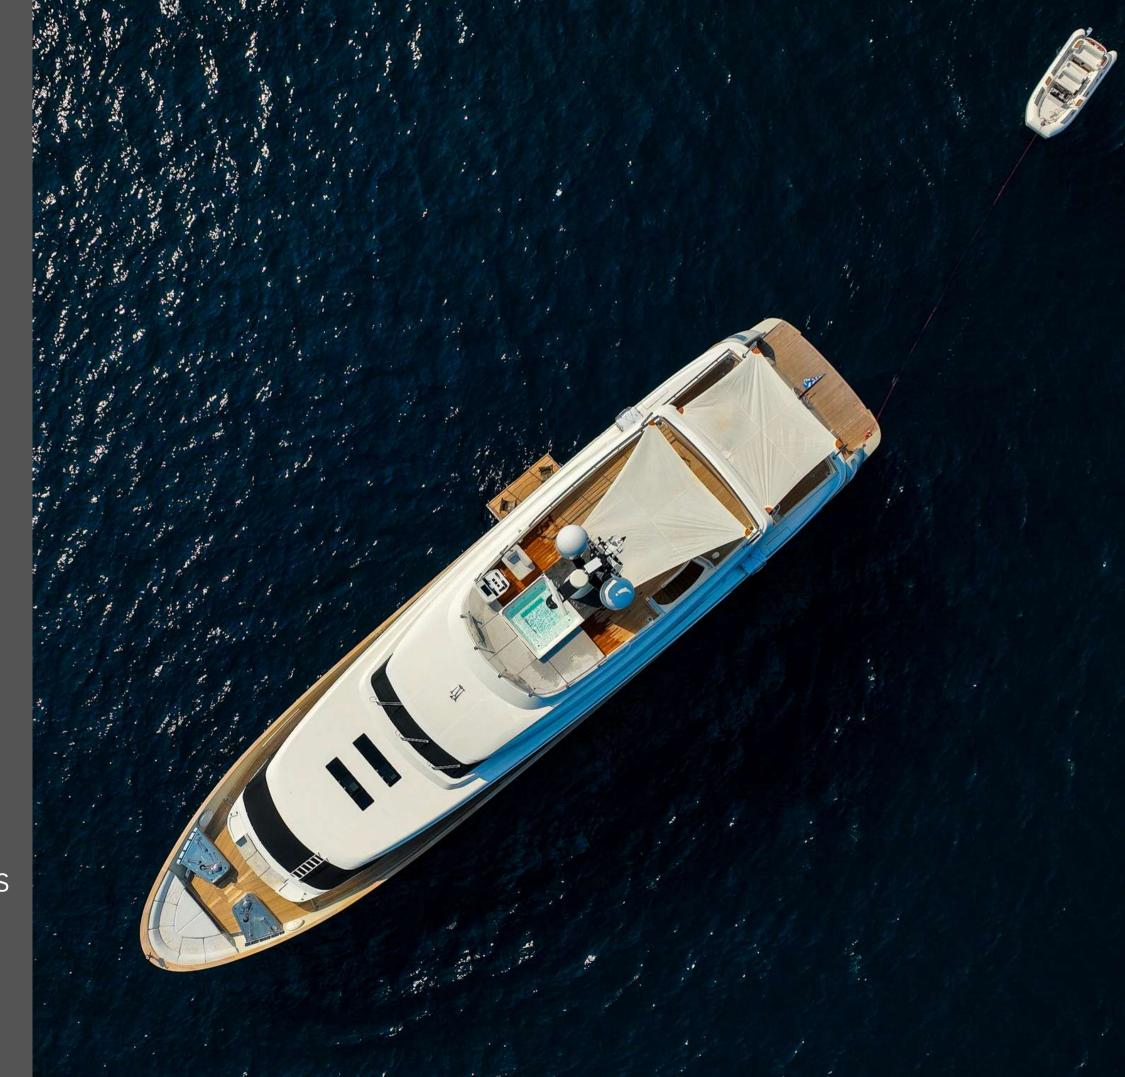

TINY WAVE

Salon view forward

Salon view backward

Dining table

Master Cabin

Twin cabin

Aft deck

## TINY WAVE

Builder: Sanlorenzo

Built: 2019

Length: 34.10 m (111' 11")

Beam: 7.66 m (25' 2")

Draft: 2.0 m (6' 7")

Number of Guests cruising:10

Number of Guests sleeping:10