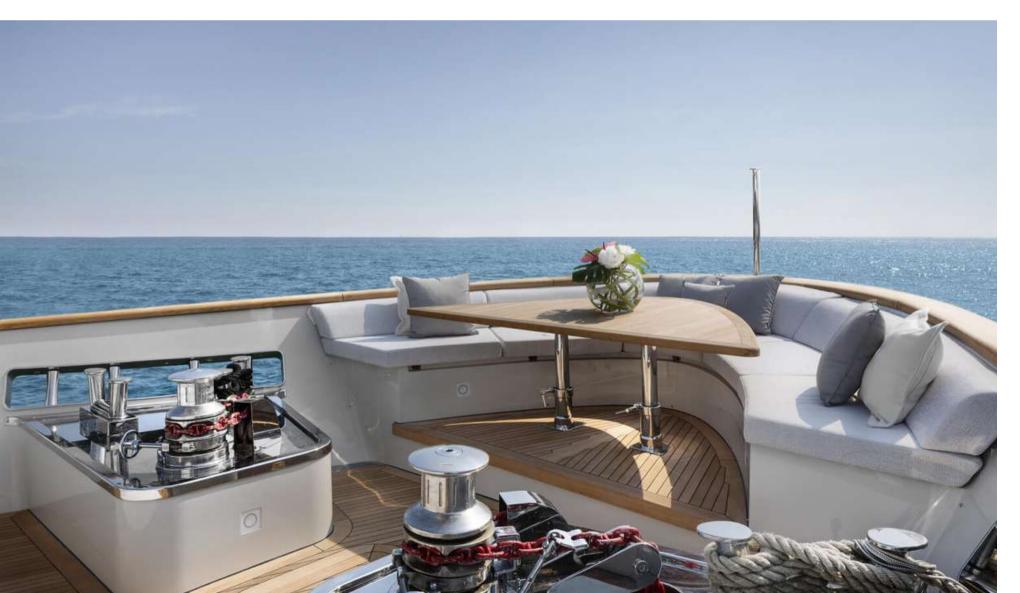

TINY WAVE



Salon view forward



Salon view backward



Dining table



Master Cabin



Twin cabin





Aft deck

## Lifestyle





## Foredeck





## WATERTOYS

- Tender Williams Dieseljet 4.45m
- 1 x Jet Ski (Sea-Doo RXP 300HP)
- 2 x Paddle boards
- 1 x Water skis and Wake board
- Snorkeling equipment
- (Towable Toys)
- 3 person Banana Towed BUOY
- 3 person Binar Towed BUOY
- 2 sea scooter Jobe







## TINY WAVE

Builder: Sanlorenzo

Built: 2019

Length: 34.10 m (111' 11")

Beam: 7.66 m (25' 2")

Draft: 2.0 m (6' 7")

Number of Guests cruising:10

Number of Guests sleeping:10

Number of Crew: 6

HULL CONFIGURATION: Displacement

CRUISING SPEED: 11 knots

FUEL CONSUMPTION: 200 L/H at 11 knots

NUMBER OF CABINS: 5

CABIN CONFIGURATION: 3 Double Cabins, 2 Twin

Cabins.

BED CONFIGURATION: 3 Queen Beds, 4 Single Beds