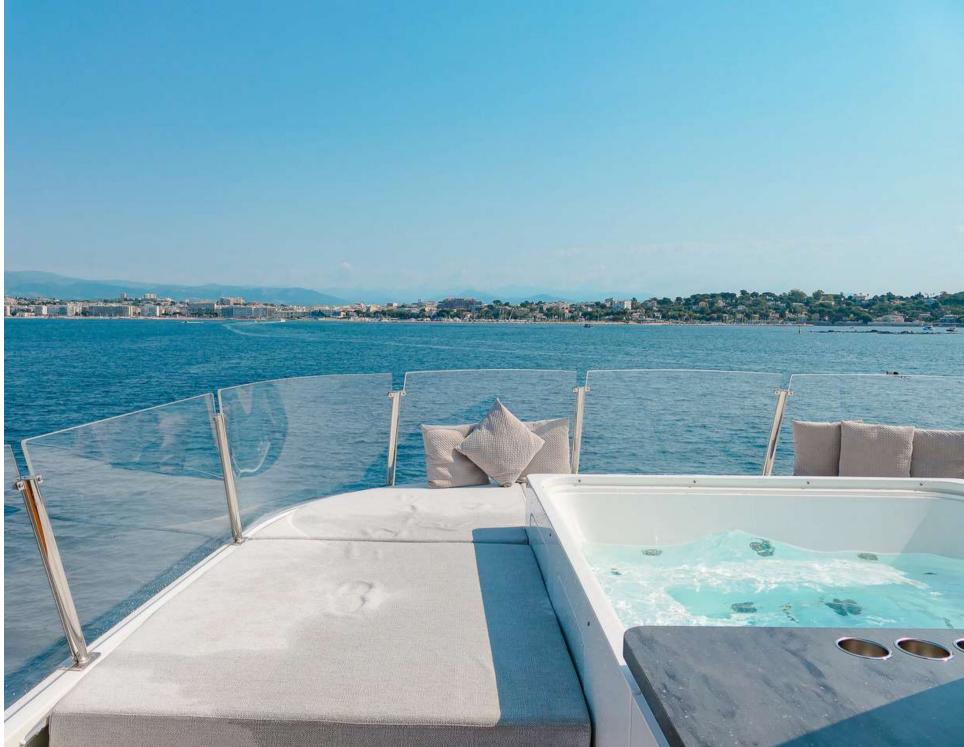

TINY WAVE



Salon view forward



Salon view backward



Dining table



Master Cabin



Twin cabin





Aft deck

## Lifestyle





## Foredeck





## WATERTOYS

- Tender Williams Dieseljet 4.45m
- 1 x Jet Ski (Sea-Doo RXP 300HP)
- 2 x Paddle boards
- 1 x Water skis and Wake board
- Snorkeling equipment
- (Towable Toys)
- 3 person Banana Towed BUOY
- 3 person Binar Towed BUOY
- 2 sea scooter Jobe







## TINY WAVE

Builder: Sanlorenzo

Built: 2019

Length: 34.10 m (111' 11")

Beam: 7.66 m (25' 2")

Draft: 2.0 m (6' 7")

Number of Guests cruising:10

Number of Guests sleeping:10

Number of Crew: 6

HULL CONFIGURATION: Displacement

CRUISING SPEED: 11 knots

FUEL CONSUMPTION: 200 L/H at 11 knots

NUMBER OF CABINS: 5

CABIN CONFIGURATION: 3 Double Cabins, 2 Twin

Cabins.

BED CONFIGURATION: 3 Queen Beds, 4 Single Beds