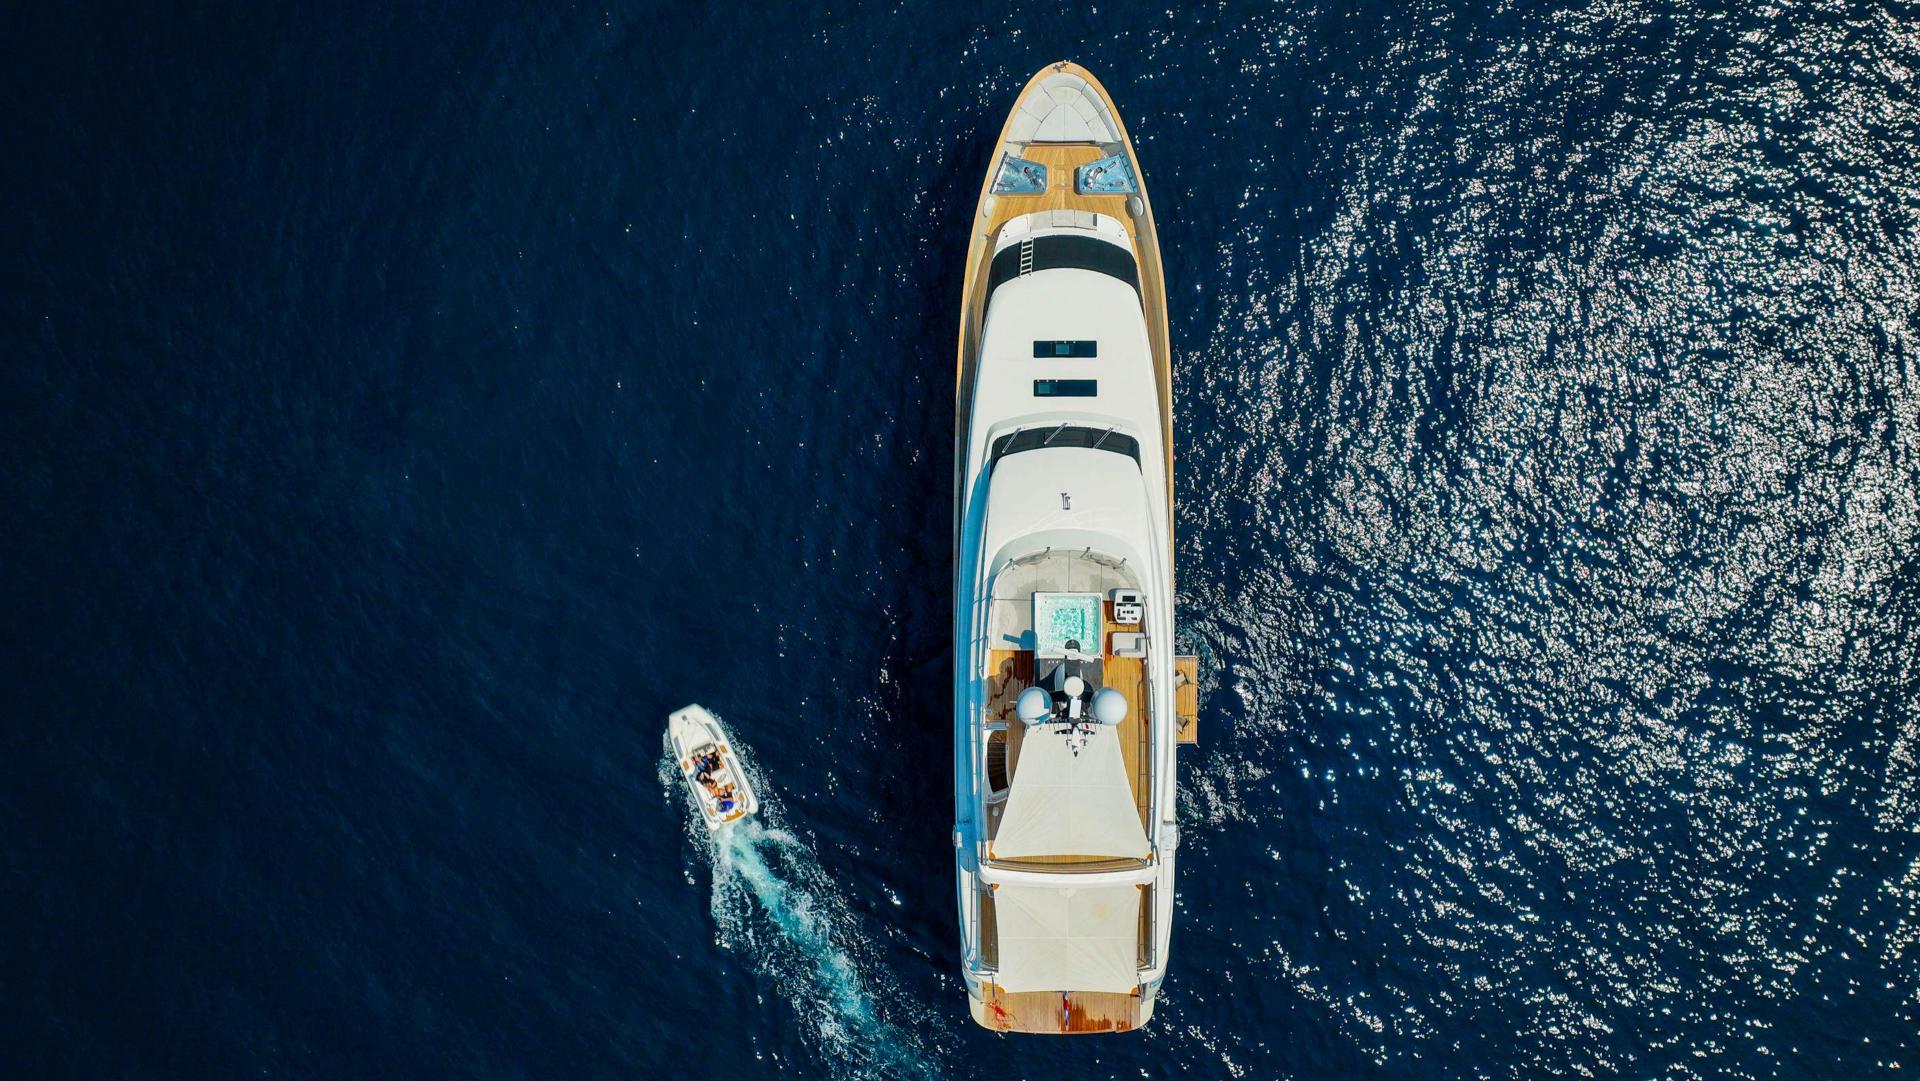

Salon view backward



Dining table



Master Cabin



Twin cabin





Aft deck

## Lifestyle





## Foredeck





## WATERTOYS

- Tender Williams Dieseljet 4.45m
- 1 x Jet Ski (Sea-Doo RXP 300HP)
- 2 x Paddle boards
- 1 x Water skis and Wake board
- Snorkeling equipment
- (Towable Toys)
- 3 person Banana Towed BUOY
- 3 person Binar Towed BUOY
- 2 sea scooter Jobe







## TINY WAVE

Builder: Sanlorenzo

Built: 2019

Length: 34.10 m (111' 11")

Beam: 7.66 m (25' 2")

Draft: 2.0 m (6' 7")

Number of Guests cruising:10

Number of Guests sleeping:10

Number of Crew: 6

HULL CONFIGURATION: Displacement

CRUISING SPEED: 11 knots

FUEL CONSUMPTION: 200 L/H at 11 knots

NUMBER OF CABINS: 5

CABIN CONFIGURATION: 3 Double Cabins, 2 Twin

Cabins.

BED CONFIGURATION: 3 Queen Beds, 4 Single Beds