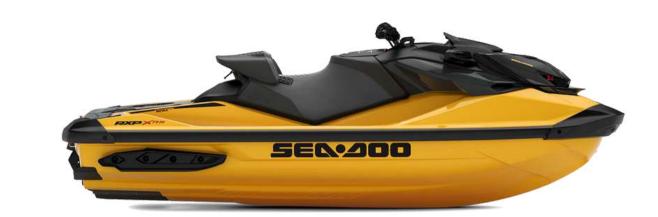

## WATERTOYS

- Tender Williams Dieseljet 4.45m
- 1 x Jet Ski (Sea-Doo RXP 300HP)
- 2 x Paddle boards
- 1 x Water skis and Wake board
- Snorkeling equipment
- (Towable Toys)
- 3 person Banana Towed BUOY
- 3 person Binar Towed BUOY
- 2 sea scooter Jobe