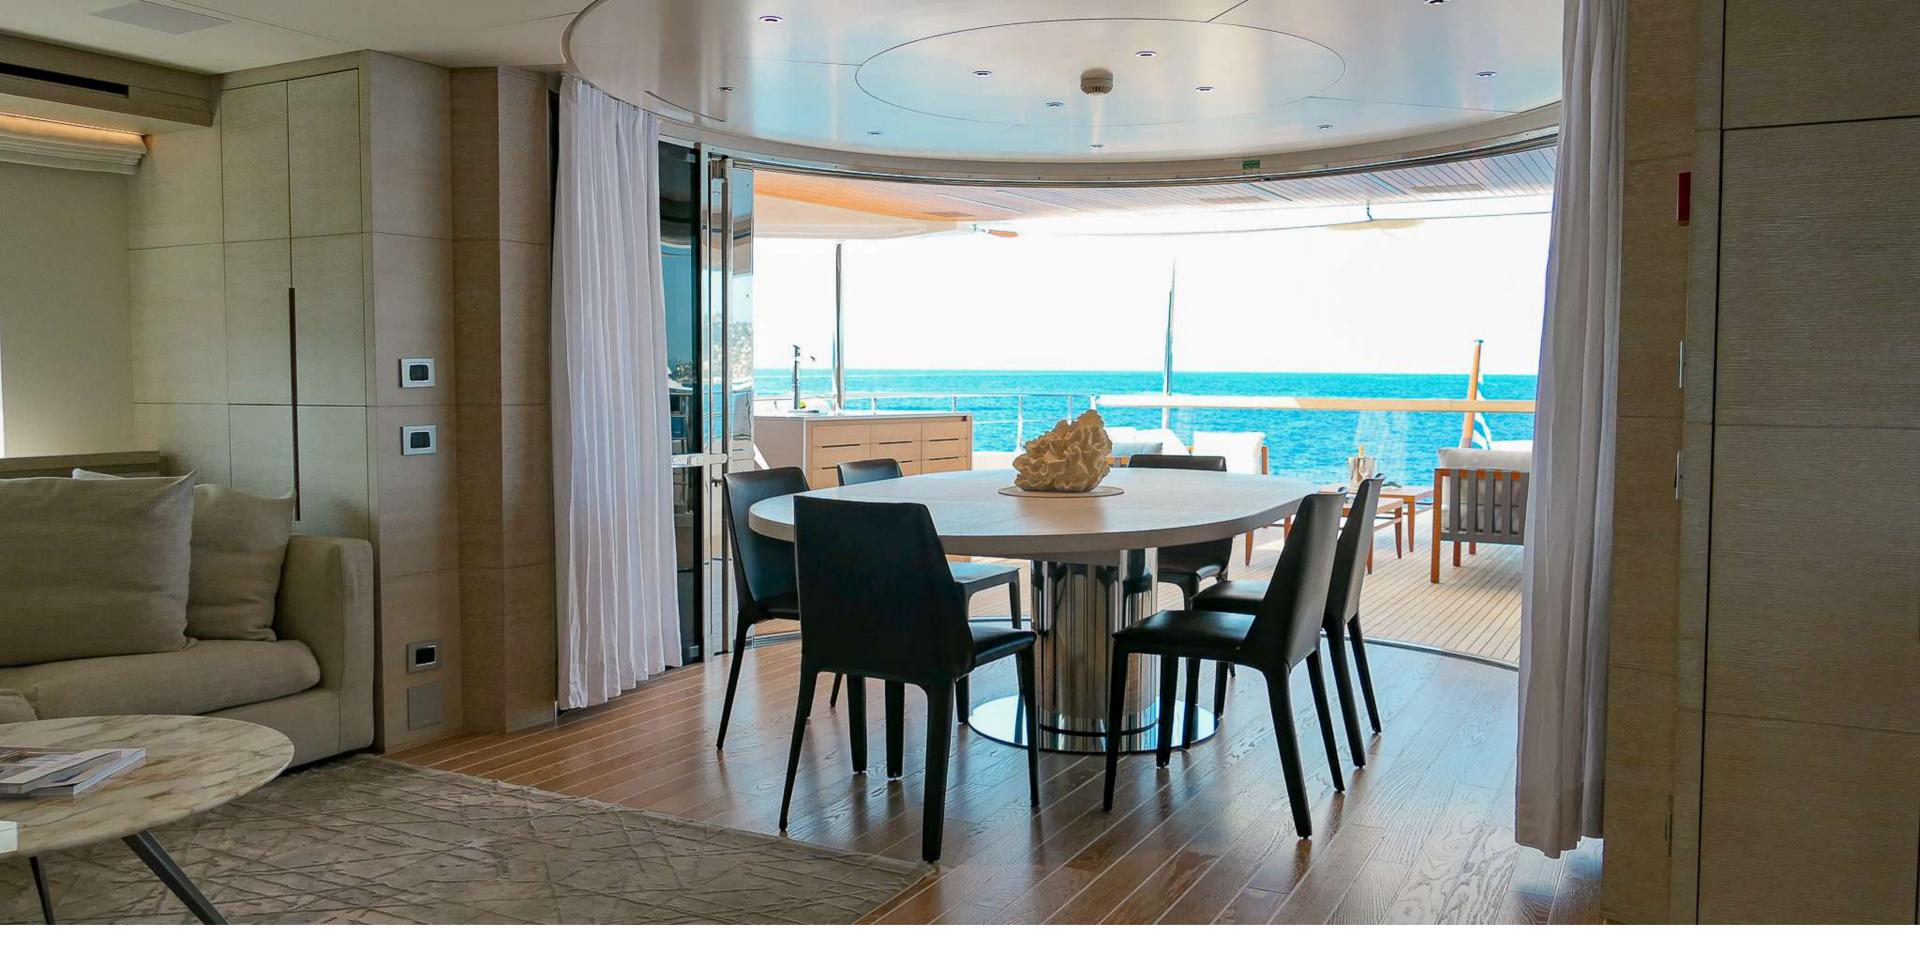

TINY WAVE

Salon view forward

Salon view backward

Dining table

Master Cabin

Twin cabin

Aft deck