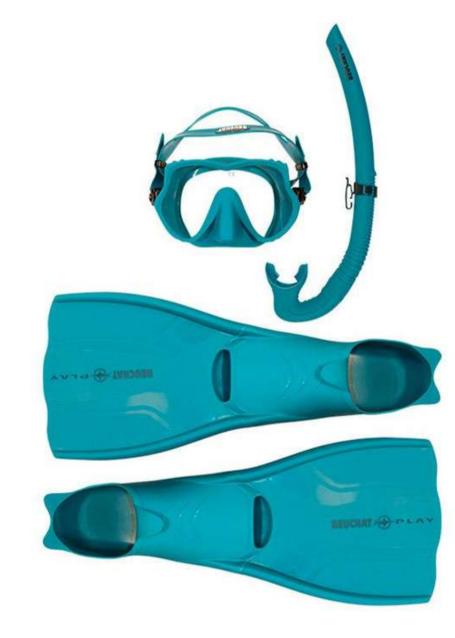

## WATERTOYS

- Tender Williams Dieseljet 4.45m
- 1 x Jet Ski (Sea-Doo RXP 300HP)
- 2 x Paddle boards
- 1 x Water skis and Wake board
- Snorkeling equipment
- (Towable Toys)
- 3 person Banana Towed BUOY
- 3 person Binar Towed BUOY
- 2 sea scooter Jobe