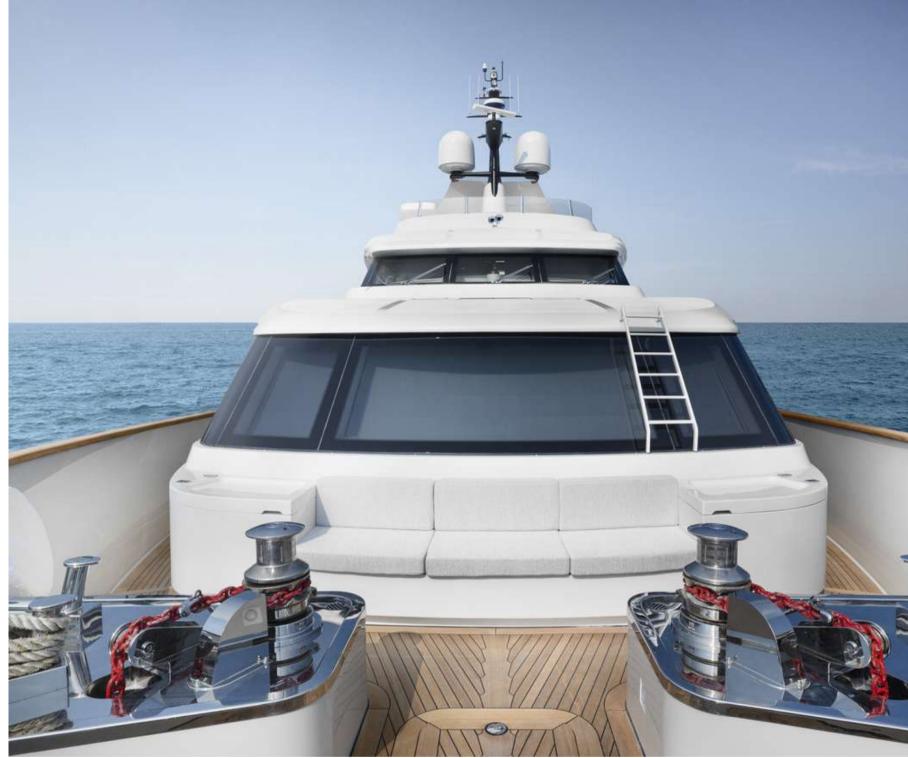

TINY WAVE



Salon view forward



Salon view backward



Dining table



Master Cabin



Twin cabin





Aft deck

## Lifestyle





## Foredeck





## WATERTOYS

- Tender Williams Dieseljet 4.45m
- 1 x Jet Ski (Sea-Doo RXP 300HP)
- 2 x Paddle boards
- 1 x Water skis and Wake board
- Snorkeling equipment
- (Towable Toys)
- 3 person Banana Towed BUOY
- 3 person Binar Towed BUOY
- 2 sea scooter Jobe







## TINY WAVE

Builder: Sanlorenzo

Built: 2019

Length: 34.10 m (111' 11")

Beam: 7.66 m (25' 2")

Draft: 2.0 m (6' 7")

Number of Guests cruising:10

Number of Guests sleeping:10

Number of Crew: 6

HULL CONFIGURATION: Displacement

CRUISING SPEED: 11 knots

FUEL CONSUMPTION: 200 L/H at 11 knots

NUMBER OF CABINS: 5

CABIN CONFIGURATION: 3 Double Cabins, 2 Twin

Cabins.

BED CONFIGURATION: 3 Queen Beds, 4 Single Beds