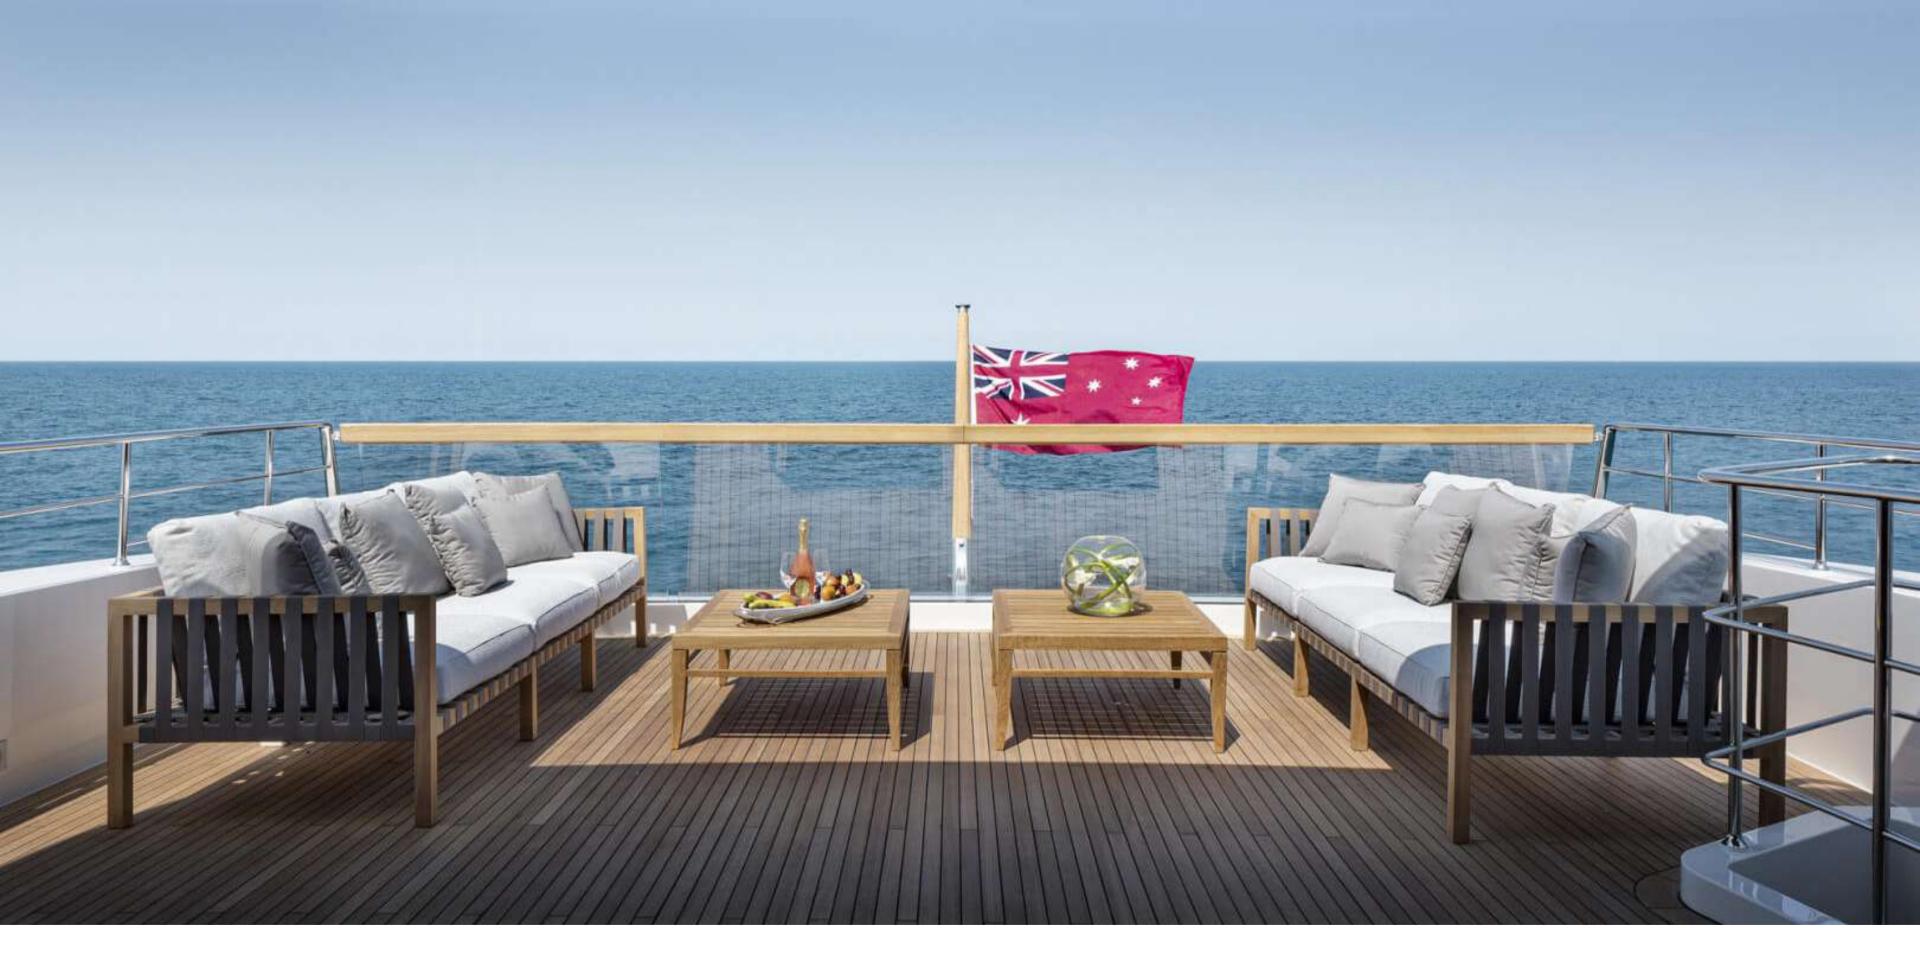

TINY WAVE

Salon view forward

Salon view backward

Dining table

Master Cabin

Twin cabin

Aft deck