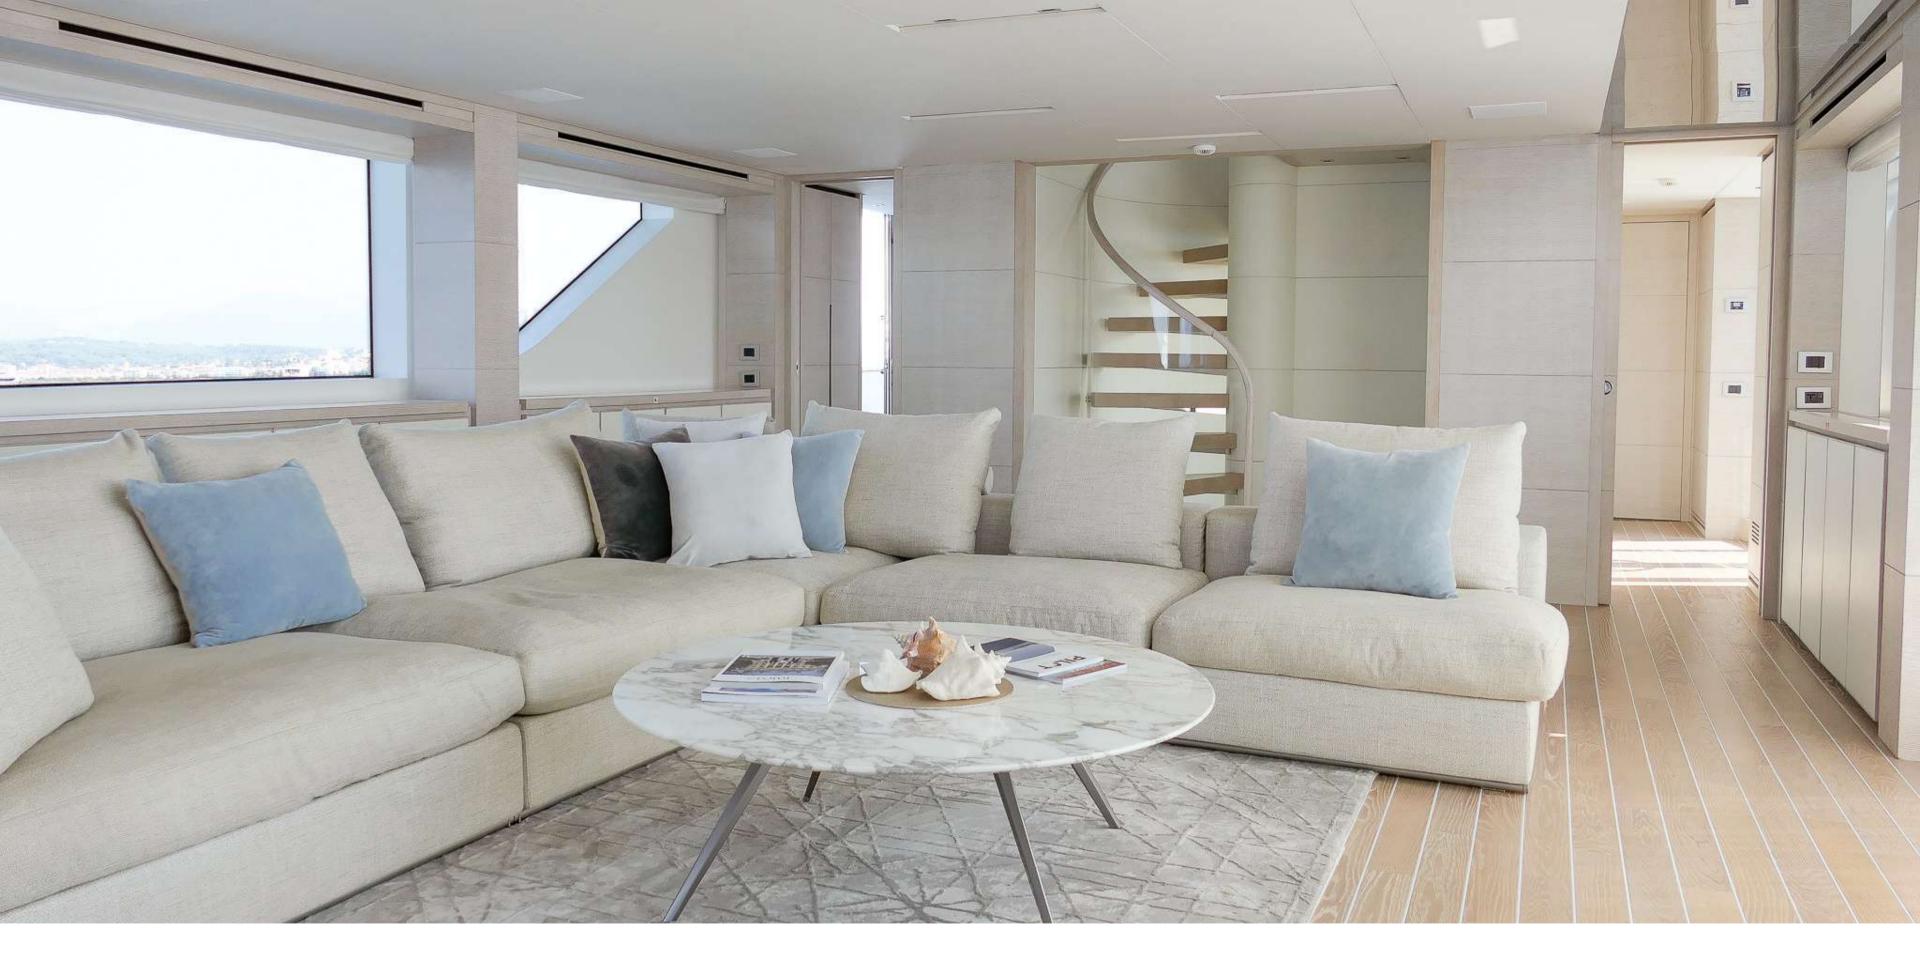

TINY WAVE

Salon view forward

Salon view backward

Dining table

Master Cabin

Twin cabin

Aft deck