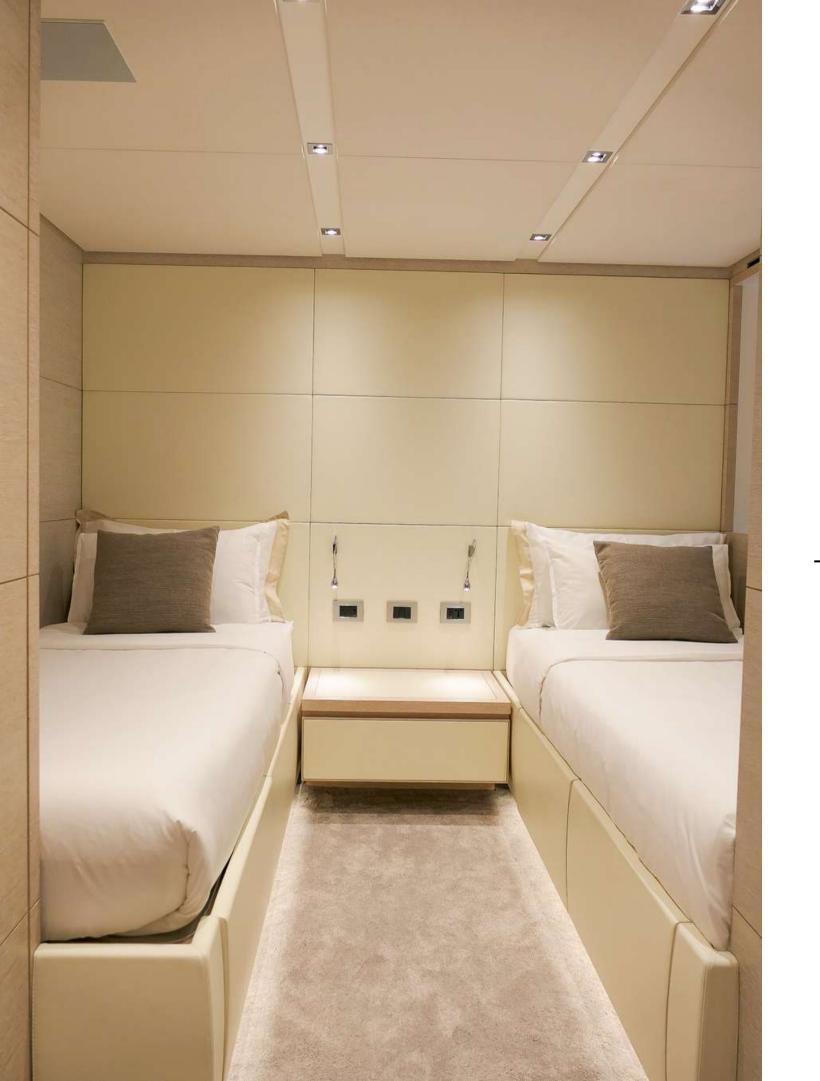

TINY WAVE

Salon view forward

Salon view backward

Dining table

Master Cabin

Twin cabin

Aft deck

Number of Crew: 6

HULL CONFIGURATION: Displacement

CRUISING SPEED: 11 knots

FUEL CONSUMPTION: 200 L/H at 11 knots

NUMBER OF CABINS: 5

CABIN CONFIGURATION: 3 Double Cabins, 2 Twin

Cabins.

BED CONFIGURATION: 3 Queen Beds, 4 Single Beds