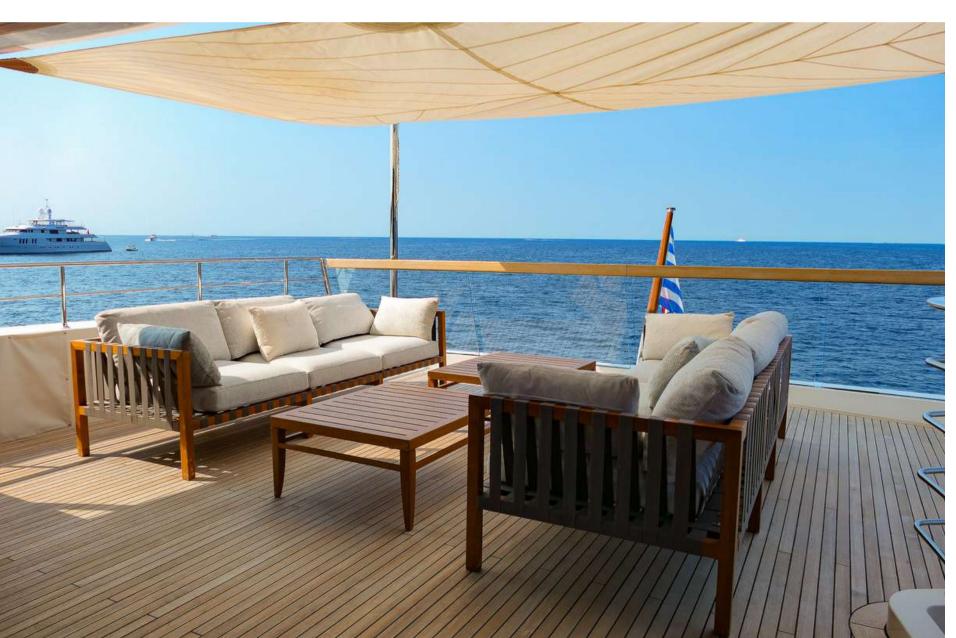

TINY WAVE



Salon view forward



Salon view backward



Dining table



Master Cabin



Twin cabin





Aft deck

## Lifestyle





## Foredeck





## WATERTOYS

- Tender Williams Dieseljet 4.45m
- 1 x Jet Ski (Sea-Doo RXP 300HP)
- 2 x Paddle boards
- 1 x Water skis and Wake board
- Snorkeling equipment
- (Towable Toys)
- 3 person Banana Towed BUOY
- 3 person Binar Towed BUOY
- 2 sea scooter Jobe







## TINY WAVE

Builder: Sanlorenzo

Built: 2019

Length: 34.10 m (111' 11")

Beam: 7.66 m (25' 2")

Draft: 2.0 m (6' 7")

Number of Guests cruising:10

Number of Guests sleeping:10

Number of Crew: 6

HULL CONFIGURATION: Displacement

CRUISING SPEED: 11 knots

FUEL CONSUMPTION: 200 L/H at 11 knots

NUMBER OF CABINS: 5

CABIN CONFIGURATION: 3 Double Cabins, 2 Twin

Cabins.

BED CONFIGURATION: 3 Queen Beds, 4 Single Beds